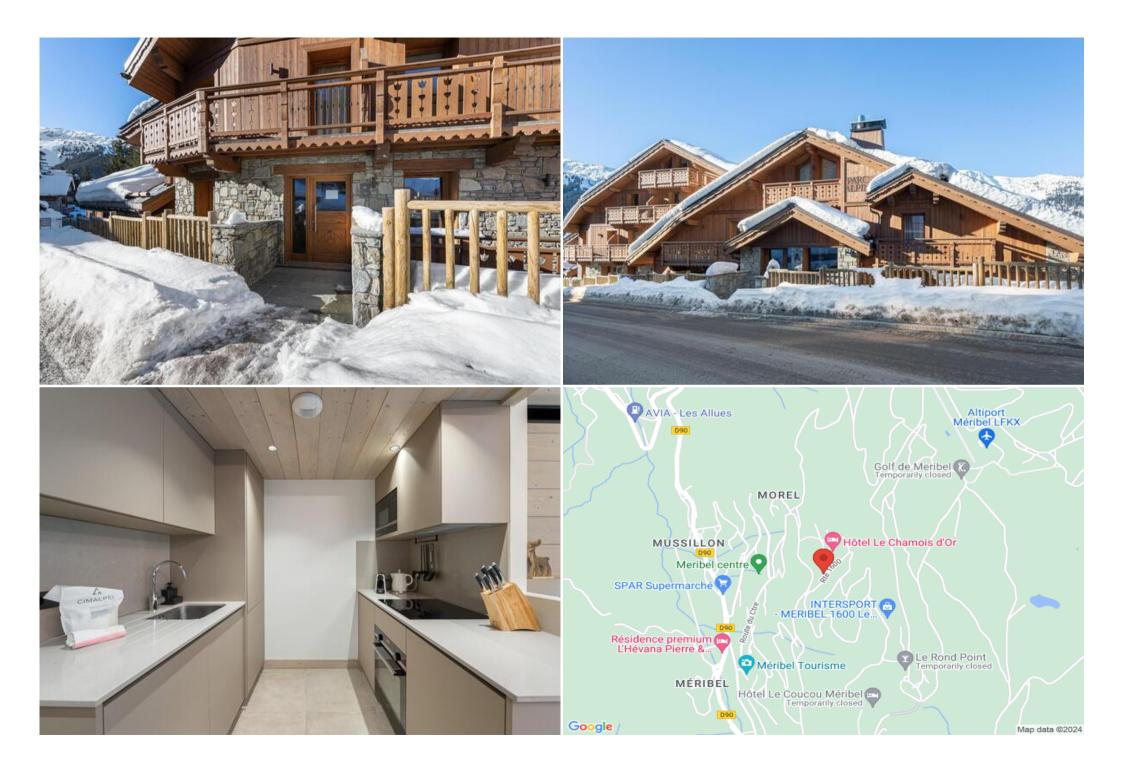

## Apartment for rental in Mèribel Station

Discover the apartment located in the Altitude 1600 district, 230 metres from the ski slopes, it combines a contemporary style with traditional architecture.

Particularly popular for its location close to the Renarde road and the Morel district, it offers easy access to the ski area. Nearby, the amenities you need: food shops, restaurants, bars and sports shops.