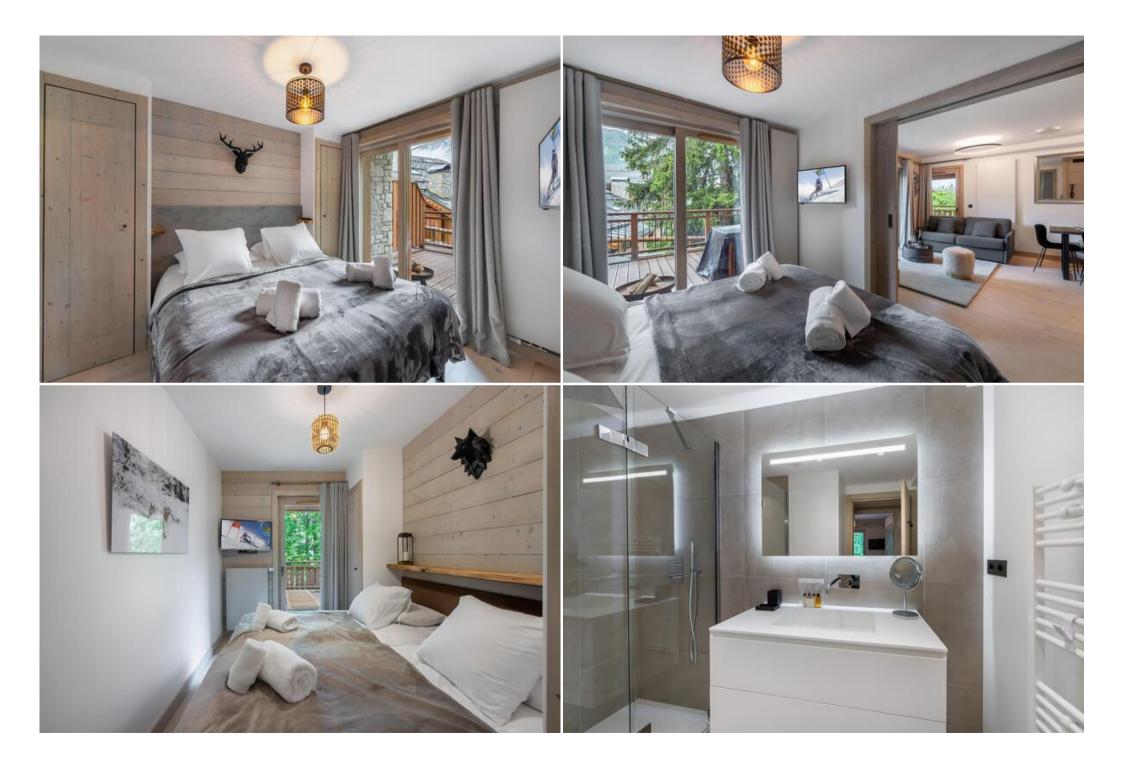

## Apartment for rental in Mèribel Station with a subtle blend

Apartment - REF: TGS-A2712

Nº Bedrooms: 2 Nº People: 2 Nº Children's: 2 Parking M<sup>2</sup> built: 53 m<sup>2</sup> Exposure: West Wifi Communal lift Dishwasher Ski Room Distance to centre: 5km ΤV Washing machine Distance to ski lift: 500m Skiing/Snowboarding Golf

The living room is a subtle blend of tradition and modernity: wooden or stone walls, suspended lights, Scandinavian furniture. All in light and neutral tones for a cosy and cocooning atmosphere.

You will appreciate to meet around a fire to spend good moments with friends or family.