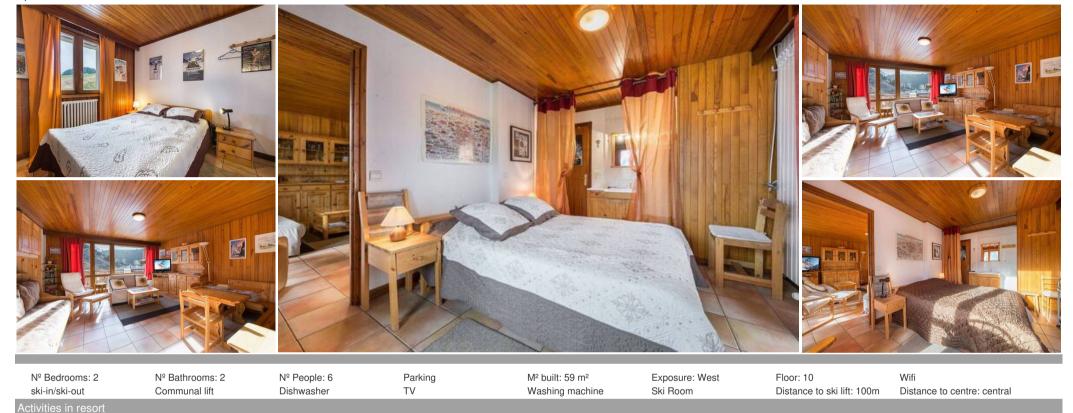

#### Apartment for rental in the centre of Courchevel Moriond on the 10th floor of the residence 1650.

The apartment is a large apartment with two bedrooms located in the centre of Courchevel Moriond on the 10th floor of the residence 1650.

This large apartment situated on the corner of the residence has a huge balcony that spans the entire length of the apartment. You will love the view of the ski area and the mountains.

The apartment is the promise of good moments of sharing and conviviality for its six occupants

### LAYOUT

• Living area :

- Balcony
- Closed fitted kitchen
- Dining area
- Trundle bed
- Double bedroom :
  - Balcony , Chest of drawers, Wardrobe
  - 1 Double bed (140 x 190)
  - Ensuite bathroom : Shower, Hairdryer, Single sink
- Double bedroom :
  - Chest of drawers, Wardrobe
  - 1 Double bed (140 x 190)
- Bathroom :
  - Bathroom 1 : Bathtub, Washing machine, Hairdryer, Towel dryer, Single sink, Toilet
- Independent toilet : 1