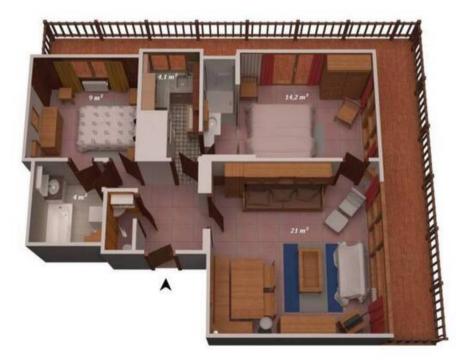

### LAYOUT

• Living area :

- Balcony
- Closed fitted kitchen
- Dining area
- Trundle bed
- Double bedroom :
  - Balcony , Chest of drawers, Wardrobe
  - 1 Double bed (140 x 190)
  - Ensuite bathroom : Shower, Hairdryer, Single sink
- Double bedroom :
  - Chest of drawers, Wardrobe
  - 1 Double bed (140 x 190)
- Bathroom :
  - Bathroom 1 : Bathtub, Washing machine, Hairdryer, Towel dryer, Single sink, Toilet
- Independent toilet : 1