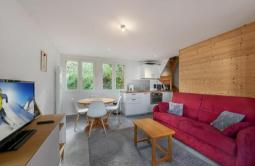

#### **Apartment in Courchevel 1650 Moriond for rental**

The apartment is a two-room apartment located in Courchevel Moriond, on the 1st floor of the residence.

The property enjoys a privileged location, with the ski lifts, shops, tourist office and ski school close to the residence.

With a surface area of 34 sqm, it features a lovely double bedroom and mountain corner with 2 sleepings.

The beautiful living room includes a large equipped kitchen, a dining area and a lounge.

The balcony offers magnificent views of the summits and peaks surrounding the resort.

Very pleasant for a couple and their two children, this property is the promise of beautiful family moments.

To make your stay even more enjoyable, many à la carte services are available.

- Living area :
  - Balcony
  - Convertible sofa bed
  - Fully fitted kitchen
  - Dining area
  - Living room
- Bathroom :
  - Bathroom 1 : Shower, Toilet
- Double bedroom:
  - 1 Double bed (160 x 200)