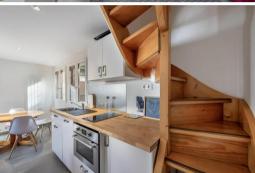

With a surface area of 34 sqm, it features a lovely double bedroom and mountain corner with 2 sleepings.

The beautiful living room includes a large equipped kitchen, a dining area and a lounge.

The balcony offers magnificent views of the summits and peaks surrounding the resort.

Very pleasant for a couple and their two children, this property is the promise of beautiful family moments.

To make your stay even more enjoyable, many à la carte services are available.

- Living area :
  - Balcony
  - Convertible sofa bed
  - Fully fitted kitchen
  - Dining area
  - Living room
- Bathroom :
  - Bathroom 1 : Shower, Toilet
- Double bedroom:
  - 1 Double bed (160 x 200)

## General equipments

- Garage
- Ski locker
- Without elevator

Household appliance

- Coffee machine
- Fridge
- Nespresso coffee machine
- Kettle
- Induction hobs
- Dishwasher
- Oven