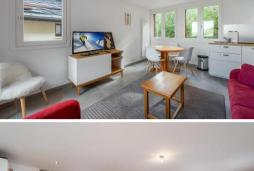

#### **Apartment in Courchevel 1650 Moriond for rental**

The apartment is a two-room apartment located in Courchevel Moriond, on the 1st floor of the residence.

The property enjoys a privileged location, with the ski lifts, shops, tourist office and ski school close to the residence.

With a surface area of 34 sqm, it features a lovely double bedroom and mountain corner with 2 sleepings.

The beautiful living room includes a large equipped kitchen, a dining area and a lounge.

The balcony offers magnificent views of the summits and peaks surrounding the resort.

Very pleasant for a couple and their two children, this property is the promise of beautiful family moments.

To make your stay even more enjoyable, many à la carte services are available.

- Living area :
  - Balcony
  - Convertible sofa bed
  - Fully fitted kitchen
  - Dining area
  - Living room
- Bathroom :
  - Bathroom 1 : Shower, Toilet
- Double bedroom:
  - 1 Double bed (160 x 200)