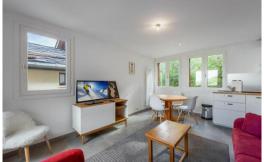

#### **Apartment in Courchevel 1650 Moriond for rental**

The apartment is a two-room apartment located in Courchevel Moriond, on the 1st floor of the residence.

The property enjoys a privileged location, with the ski lifts, shops, tourist office and ski school close to the residence.

With a surface area of 34 sqm, it features a lovely double bedroom and mountain corner with 2 sleepings.

The beautiful living room includes a large equipped kitchen, a dining area and a lounge.

The balcony offers magnificent views of the summits and peaks surrounding the resort.

Very pleasant for a couple and their two children, this property is the promise of beautiful family moments.

To make your stay even more enjoyable, many à la carte services are available.

- Living area :
  - Balcony
  - Convertible sofa bed
  - Fully fitted kitchen
  - Dining area
  - Living room
- Bathroom :
  - Bathroom 1 : Shower, Toilet
- Double bedroom:
  - 1 Double bed (160 x 200)