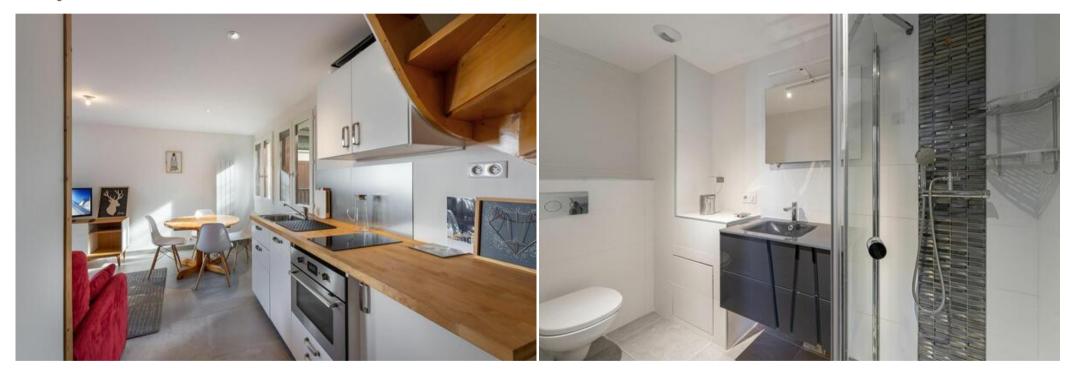

With a surface area of 34 sqm, it features a lovely double bedroom and mountain corner with 2 sleepings.

The beautiful living room includes a large equipped kitchen, a dining area and a lounge.

The balcony offers magnificent views of the summits and peaks surrounding the resort.

Very pleasant for a couple and their two children, this property is the promise of beautiful family moments.

To make your stay even more enjoyable, many à la carte services are available.

- Living area :
  - Balcony
  - Convertible sofa bed
  - Fully fitted kitchen
  - Dining area
  - Living room
- Bathroom :
  - Bathroom 1 : Shower, Toilet
- Double bedroom:
  - 1 Double bed (160 x 200)