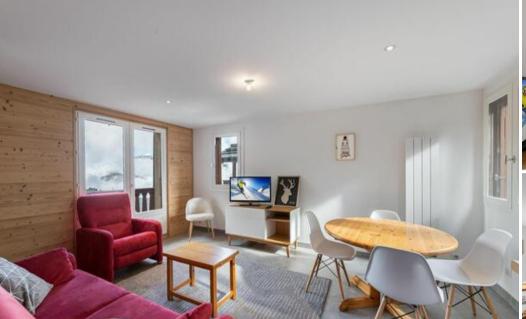

#### **Apartment in Courchevel 1650 Moriond for rental**

The apartment is a two-room apartment located in Courchevel Moriond, on the 1st floor of the residence.

The property enjoys a privileged location, with the ski lifts, shops, tourist office and ski school close to the residence.

With a surface area of 34 sqm, it features a lovely double bedroom and mountain corner with 2 sleepings.

The beautiful living room includes a large equipped kitchen, a dining area and a lounge.

The balcony offers magnificent views of the summits and peaks surrounding the resort.

Very pleasant for a couple and their two children, this property is the promise of beautiful family moments.

To make your stay even more enjoyable, many à la carte services are available.

- Living area :
  - Balcony
  - Convertible sofa bed
  - Fully fitted kitchen
  - Dining area
  - Living room
- Bathroom :
  - Bathroom 1 : Shower, Toilet
- Double bedroom:
  - 1 Double bed (160 x 200)