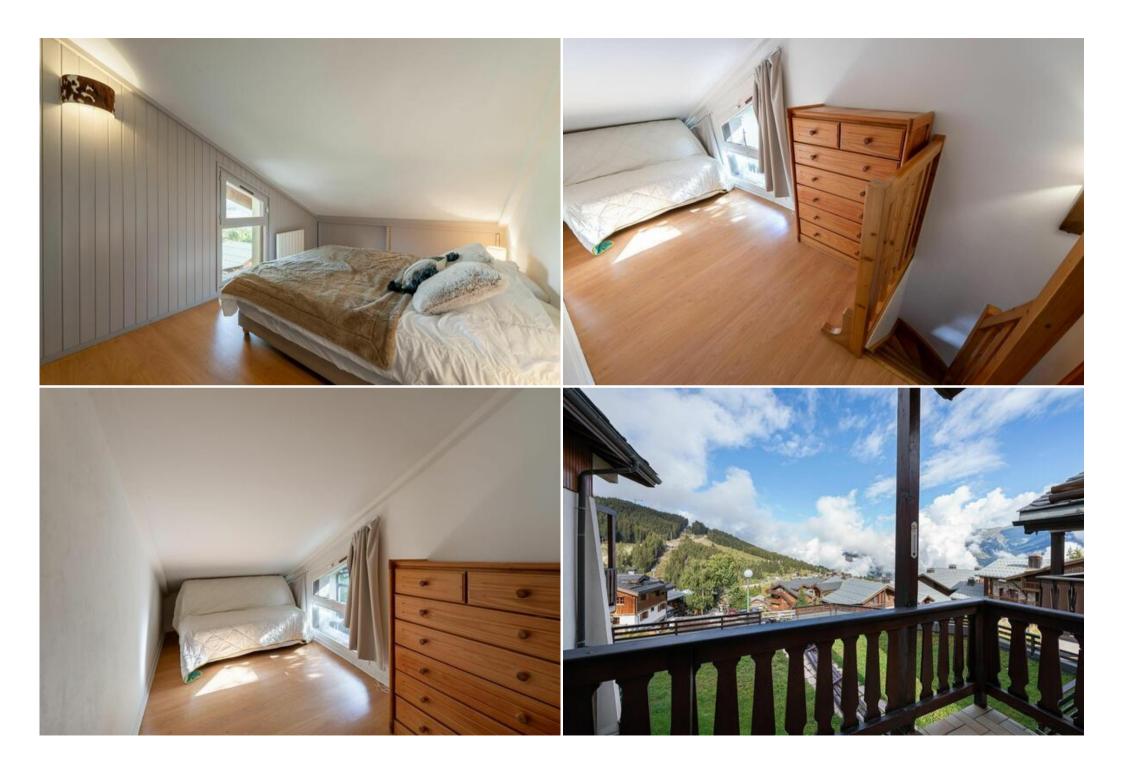

With a surface area of 34 sqm, it features a lovely double bedroom and mountain corner with 2 sleepings.

The beautiful living room includes a large equipped kitchen, a dining area and a lounge.

The balcony offers magnificent views of the summits and peaks surrounding the resort.

Very pleasant for a couple and their two children, this property is the promise of beautiful family moments.

To make your stay even more enjoyable, many à la carte services are available.

- Living area :
  - Balcony
  - Convertible sofa bed
  - Fully fitted kitchen
  - Dining area
  - Living room
- Bathroom :
  - Bathroom 1 : Shower, Toilet
- Double bedroom:
  - 1 Double bed (160 x 200)