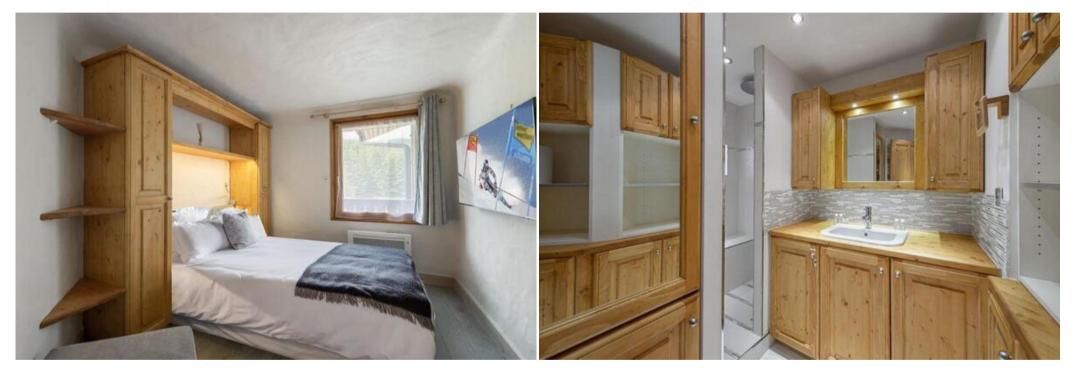

#### LAYOUT

Double bedroom :

Skiing/Snowboarding

- Wardrobe, TV
- 1 Double bed (140 x 190)
- Corner area :
  - 1 Sofa bed (140 x 190)
- Bathroom :
  - Bathroom 1 : Walk-in shower, Washing machine, Towel dryer, Single sink
- Independent toilet : 1