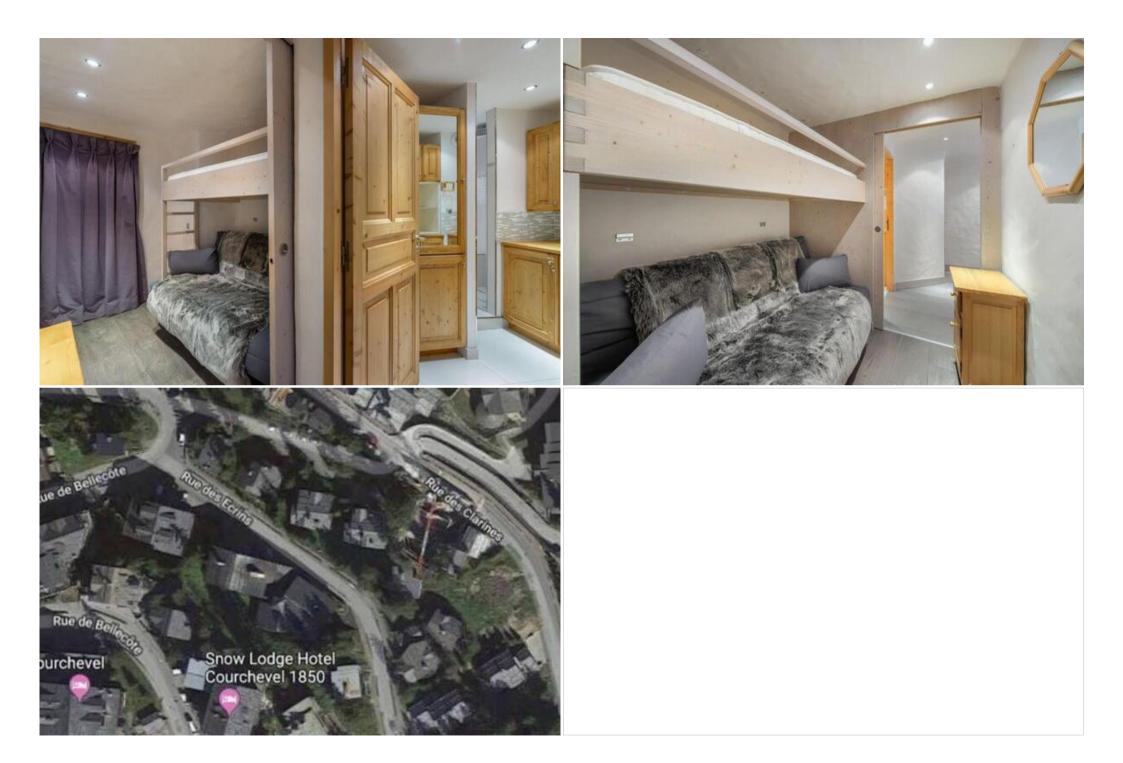

Cross country skiing

There is also a mountain corner with a convertible sofa.

The apartment can accommodate up to 4 adults.

#### LAYOUT

Double bedroom :

Skiing/Snowboarding

- Wardrobe, TV
- 1 Double bed (140 x 190)
- Corner area :
  - 1 Sofa bed (140 x 190)
- Bathroom :
  - Bathroom 1 : Walk-in shower, Washing machine, Towel dryer, Single sink
- Independent toilet : 1