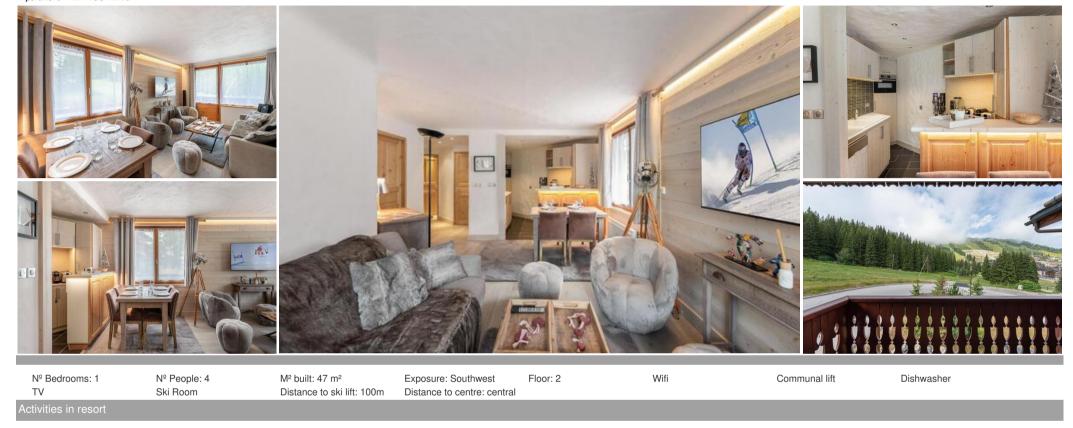

#### Apartment for rent in Courchevel 1850 Bellecôte

Cycling

Located in the center of Courchevel 1850 and only a few steps from the ski slopes, the apartment enjoys an ideal location with a magnificent view of the Loze slope.

Golf

Recently renovated, its modern and refined decoration makes it unique.

With a surface area of 47sqm and located on the 2nd floor of the residence, the apartment is composed of a living room with an open kitchen and a bedroom.

Cross country skiing

There is also a mountain corner with a convertible sofa.

The apartment can accommodate up to 4 adults.