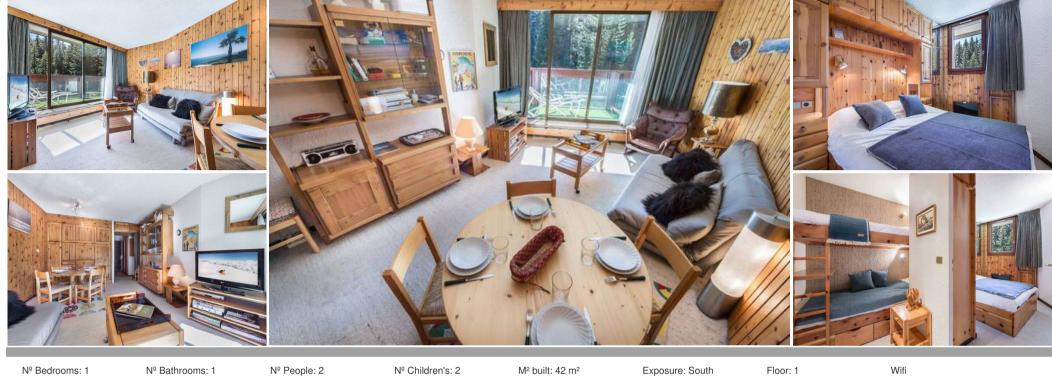

#### Apartment for rent in Courchevel 1850 Jardin Alpin

Ski out / Ski in

The apartment of 42m<sup>2</sup>, has a sleeping capacity for six guests. It is located on the first floor of the residence, a few metres from the Jardin Alpin slope and ski lift. The residence is in a quiet and sought-after area.

The apartment is composed of a double bedroom, a lounge with balcony facing south, a closed kitchen with serving hatch, a moutain corner with bunk beds, a bathroom and separated toilet.

The residence features a ski locker on the ground floor and a privative outdoor parking.

#### LAYOUT

• Living area :

- Balcony
- Convertible sofa bed
- Closed kitchen
- Dining area
- Living room
- Double bedroom :
  - 1 Double bed (140 x 190)
- Corner area :
  - 1 Bunk bed (two sleeps) (90 x 190)
- Bathroom :
  - Bathroom 1 : Bathtub, Double sink , Hairdryer, Towel dryer
- Independent toilet : 1