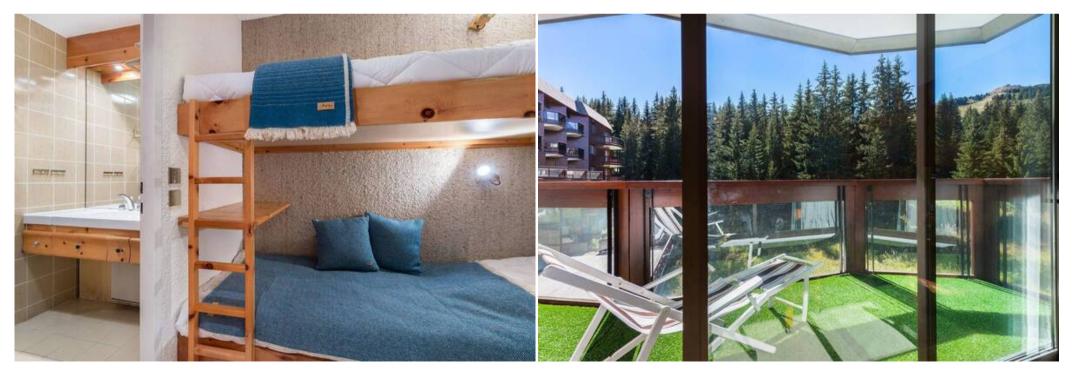

The apartment is composed of a double bedroom, a lounge with balcony facing south, a closed kitchen with serving hatch, a moutain corner with bunk beds, a bathroom and separated toilet.

The residence features a ski locker on the ground floor and a privative outdoor parking.

#### LAYOUT

• Living area :

- Balcony
- Convertible sofa bed
- Closed kitchen
- Dining area
- Living room
- Double bedroom :
  - 1 Double bed (140 x 190)
- Corner area :
  - 1 Bunk bed (two sleeps) (90 x 190)
- Bathroom :
  - Bathroom 1 : Bathtub, Double sink , Hairdryer, Towel dryer
- Independent toilet : 1