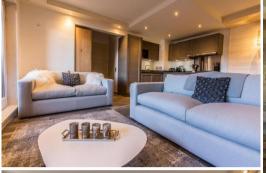

## Apartment for rental in Courchevel 1650 Moriond

The apartment, located on the 2nd floor of the Residence, with a surface area of 81 sqm, is perfect to welcome 6 people, with a maximum of 4 adults.

This apartment has two bedrooms with double bed, a bedroom cabin with bunk bed, ideal for kids, and two bathrooms. The living room with a TV has also a fully equipped kitchen and a furnished balcony. During your holidays, you can benefit from a parking space in the private car park, a ski locker and Wi-Fi access.