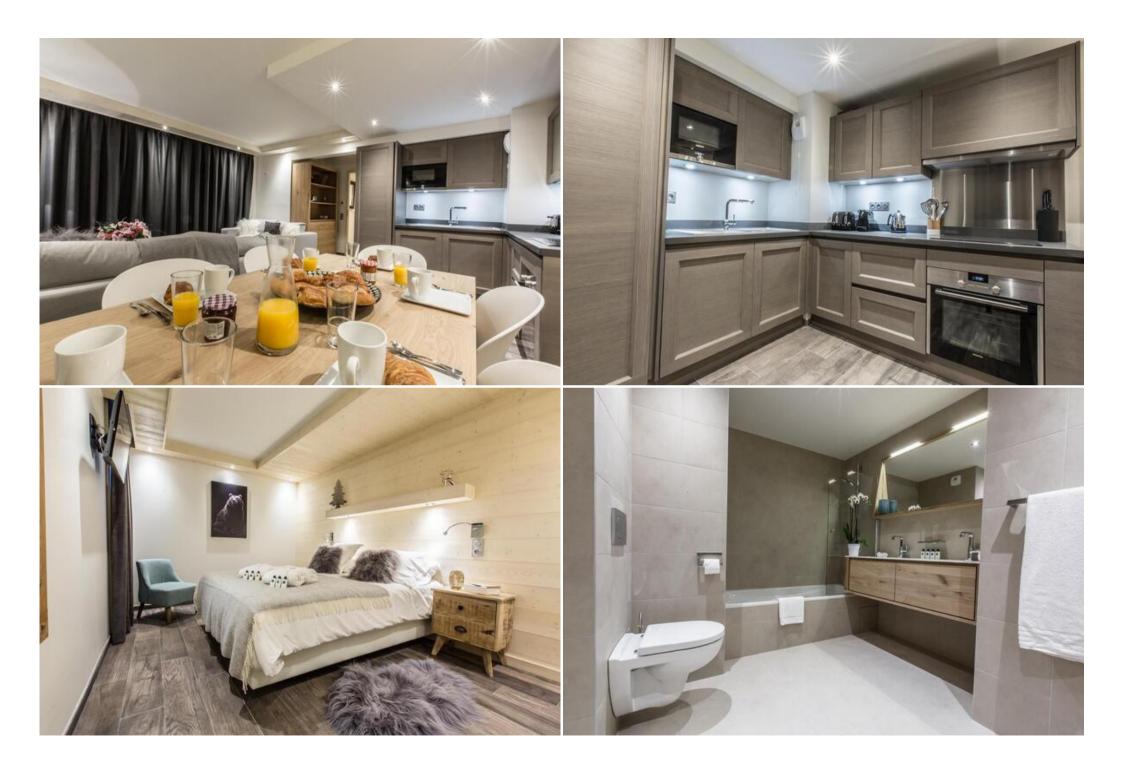

## Apartment for rental in Courchevel 1650 Moriond

The apartment, located on the 2nd floor of the Residence, with a surface area of 81 sqm, is perfect to welcome 6 people, with a maximum of 4 adults.

This apartment has two bedrooms with double bed, a bedroom cabin with bunk bed, ideal for kids, and two bathrooms. The living room with a TV has also a fully equipped kitchen and a furnished balcony. During your holidays, you can benefit from a parking space in the private car park, a ski locker and Wi-Fi access.