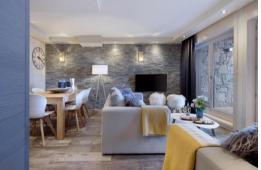

## Apartment for rental in Courchevel 1650 Moriond

The apartment, located on the 2nd floor of the Residence, with a surface area of 81 sqm, is perfect to welcome 6 people, with a maximum of 4 adults.

This apartment has two bedrooms with double bed, a bedroom cabin with bunk bed, ideal for kids, and two bathrooms. The living room with a TV has also a fully equipped kitchen and a furnished balcony. During your holidays, you can benefit from a parking space in the private car park, a ski locker and Wi-Fi access.