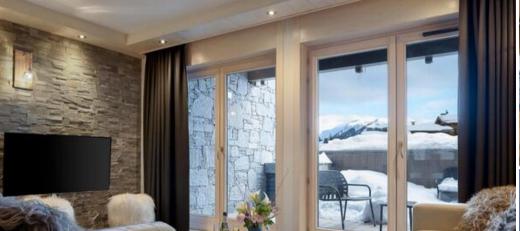

## Apartment for rental in Courchevel 1650 Moriond

The apartment, located on the 2nd floor of the Residence, with a surface area of 81 sqm, is perfect to welcome 6 people, with a maximum of 4 adults.

This apartment has two bedrooms with double bed, a bedroom cabin with bunk bed, ideal for kids, and two bathrooms. The living room with a TV has also a fully equipped kitchen and a furnished balcony. During your holidays, you can benefit from a parking space in the private car park, a ski locker and Wi-Fi access.