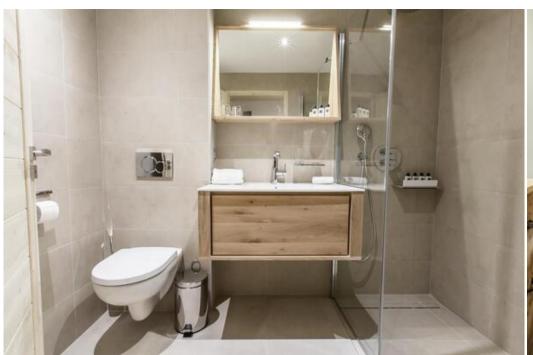

## Apartment for rental in Courchevel 1650 Moriond

The apartment, located on the 2nd floor of the Residence, with a surface area of 81 sqm, is perfect to welcome 6 people, with a maximum of 4 adults.

This apartment has two bedrooms with double bed, a bedroom cabin with bunk bed, ideal for kids, and two bathrooms. The living room with a TV has also a fully equipped kitchen and a furnished balcony. During your holidays, you can benefit from a parking space in the private car park, a ski locker and Wi-Fi access.