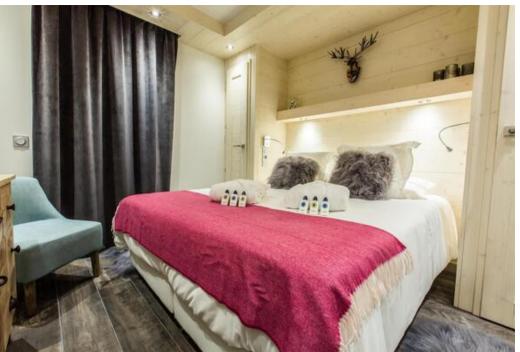

## Apartment for rental in Courchevel 1650 Moriond

The apartment, located on the 2nd floor of the Residence, with a surface area of 81 sqm, is perfect to welcome 6 people, with a maximum of 4 adults.

This apartment has two bedrooms with double bed, a bedroom cabin with bunk bed, ideal for kids, and two bathrooms. The living room with a TV has also a fully equipped kitchen and a furnished balcony. During your holidays, you can benefit from a parking space in the private car park, a ski locker and Wi-Fi access.