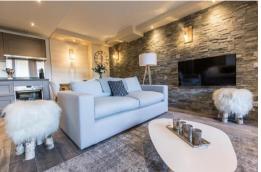

## Apartment for rental in Courchevel 1650 Moriond

The apartment, located on the 2nd floor of the Residence, with a surface area of 81 sqm, is perfect to welcome 6 people, with a maximum of 4 adults.

This apartment has two bedrooms with double bed, a bedroom cabin with bunk bed, ideal for kids, and two bathrooms. The living room with a TV has also a fully equipped kitchen and a furnished balcony. During your holidays, you can benefit from a parking space in the private car park, a ski locker and Wi-Fi access.