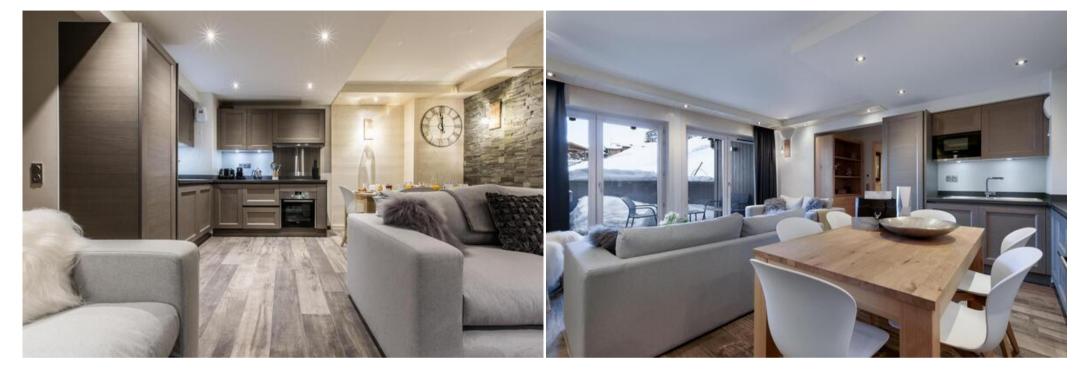

## Apartment for rental in Courchevel 1650 Moriond

The apartment, located on the 2nd floor of the Residence, with a surface area of 81 sqm, is perfect to welcome 6 people, with a maximum of 4 adults.

This apartment has two bedrooms with double bed, a bedroom cabin with bunk bed, ideal for kids, and two bathrooms. The living room with a TV has also a fully equipped kitchen and a furnished balcony. During your holidays, you can benefit from a parking space in the private car park, a ski locker and Wi-Fi access.