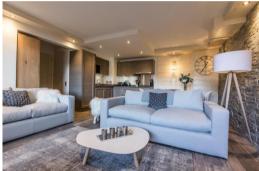

## Apartment for rental in Courchevel 1650 Moriond

The apartment, located on the 2nd floor of the Residence, with a surface area of 81 sqm, is perfect to welcome 6 people, with a maximum of 4 adults.

This apartment has two bedrooms with double bed, a bedroom cabin with bunk bed, ideal for kids, and two bathrooms. The living room with a TV has also a fully equipped kitchen and a furnished balcony. During your holidays, you can benefit from a parking space in the private car park, a ski locker and Wi-Fi access.