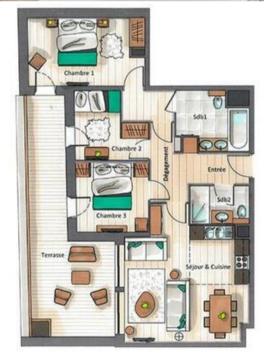

## The apartment, located in the Residence for rental Moriond

France, Courchevel, Courchevel 1650

Apartment - REF: TGS-A2726

| № Bedrooms: 2<br>Communal lift | Nº People: 6<br>Dishwasher | Parking<br>TV        | M² built: 81 m²<br>Washing machine | Exposure: North<br>Ski Room | Floor: 2<br>Distance to ski lift: 100m | Wifi Distance to centre: central | Mountain view |
|--------------------------------|----------------------------|----------------------|------------------------------------|-----------------------------|----------------------------------------|----------------------------------|---------------|
| Activities in resort           |                            |                      |                                    |                             |                                        |                                  |               |
| Skiing/Snowboarding            | Cycling                    | Cross country skiing | Golf                               | Hiking                      | Mountain-Biking                        | Riding                           | Sailing       |

## Apartment for rental in Courchevel 1650 Moriond

The apartment, located on the 2nd floor of the Residence, with a surface area of 81 sqm, is perfect to welcome 6 people, with a maximum of 4 adults.

This apartment has two bedrooms with double bed, a bedroom cabin with bunk bed, ideal for kids, and two bathrooms. The living room with a TV has also a fully equipped kitchen and a furnished balcony. During your holidays, you can benefit from a parking space in the private car park, a ski locker and Wi-Fi access.