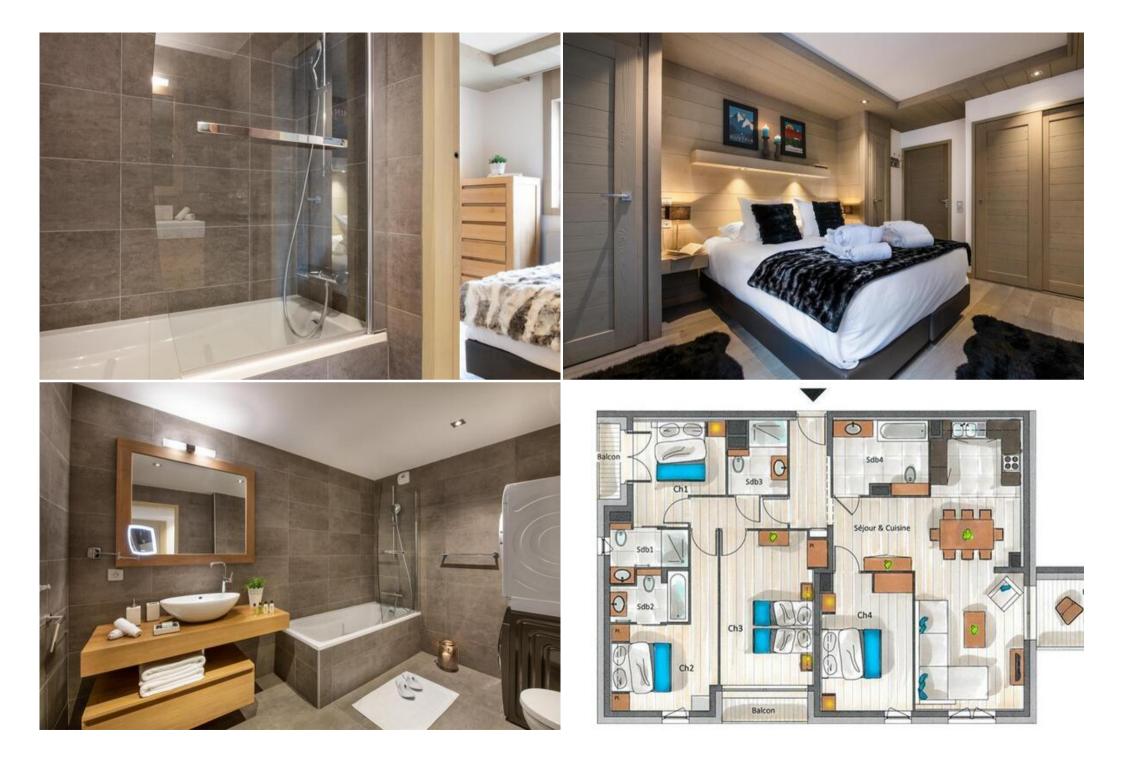

# An Elegant Apartment for Your Group

Located on the first floor of this prestigious residence, this spacious apartment, spanning 136 square metres, comfortably accommodates up to 8 guests.

The apartment features four double bedrooms, each with its own en-suite bathroom. For added convenience, a washing machine and clothes dryer are provided. The beautifully appointed living room includes a TV and a fully equipped kitchen, extending to a large, furnished terrace.

#### **The Special Touches**

- Private Balcony: To enjoy the fresh mountain air and views.
- Relaxing Bathtub: Perfect for unwinding after a day on the slopes.

Book Your Unforgettable Holiday Today!