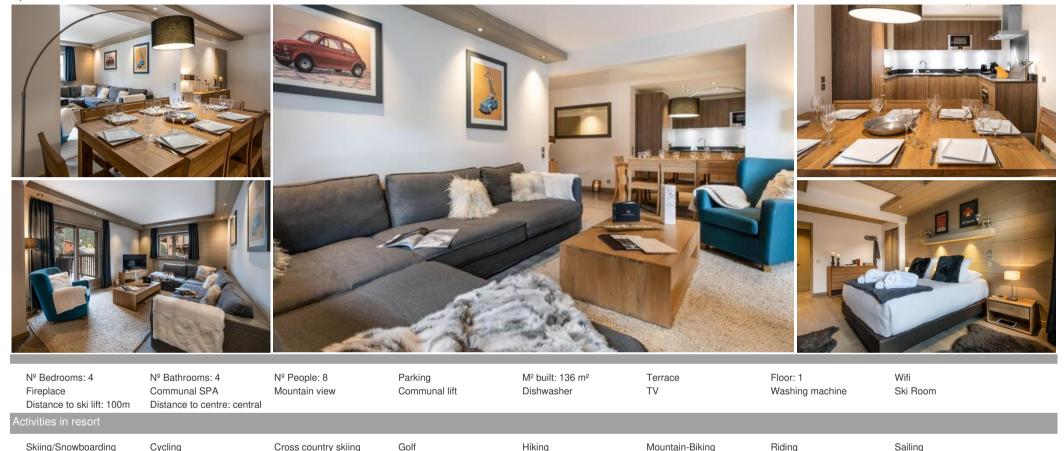

# An Elegant Apartment for Your Group

Located on the first floor of this prestigious residence, this spacious apartment, spanning 136 square metres, comfortably accommodates up to 8 guests.

The apartment features four double bedrooms, each with its own en-suite bathroom. For added convenience, a washing machine and clothes dryer are provided. The beautifully appointed living room includes a TV and a fully equipped kitchen, extending to a large, furnished terrace.

During your stay, you will have access to a private parking space in the underground car park, a dedicated ski locker, and complimentary Wi-Fi.