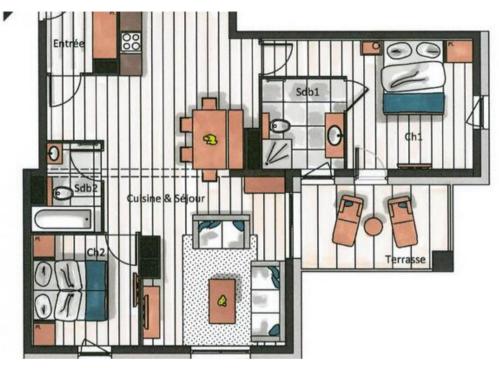

## The apartment in Courchevel Moriond is for rental

France, Courchevel, Courchevel 1650

Apartment - REF: TGS-A2730

Activities in resort

Skiing/Snowboarding Golf

The apartment in Courchevel Moriond is for rental, located on the 3rd floor of the Residence, with a surface area of 87 sqm, is perfect to welcome up to 4 people.

This apartment has a bedroom with a double bed, a bedroom with two single beds (possibility double bed on request) and two bathrooms. The living room with a TV and a wood burner has also a fully equipped kitchen and a south-facing balcony with a view over the mountains.