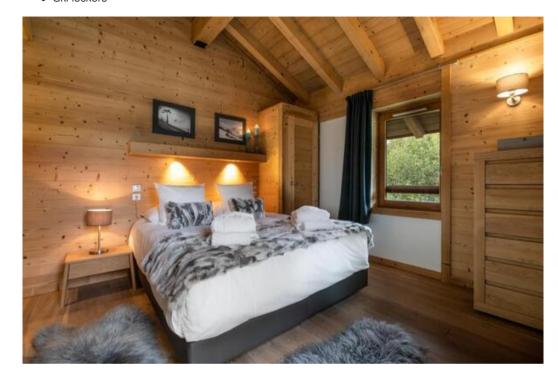

This apartment has a bedroom with a double bed, a bedroom with two single beds (possibility double bed on request) and two bathrooms. The living room with a TV and a wood burner has also a fully equipped kitchen and a south-facing balcony with a view over the mountains.