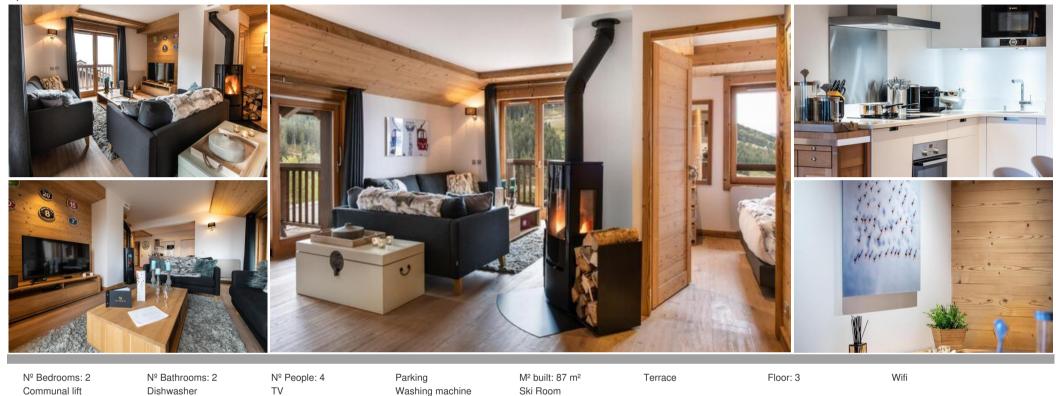

## The apartment in Courchevel Moriond is for rental

France, Courchevel, Courchevel 1650

Apartment - REF: TGS-A2730

Activities in resort

Skiing/Snowboarding Golf

The apartment in Courchevel Moriond is for rental, located on the 3rd floor of the Residence, with a surface area of 87 sqm, is perfect to welcome up to 4 people.

This apartment has a bedroom with a double bed, a bedroom with two single beds (possibility double bed on request) and two bathrooms. The living room with a TV and a wood burner has also a fully equipped kitchen and a south-facing balcony with a view over the mountains.

During your holidays, you can benefit from a parking space in the private car park, a ski locker and Wi-Fi access.