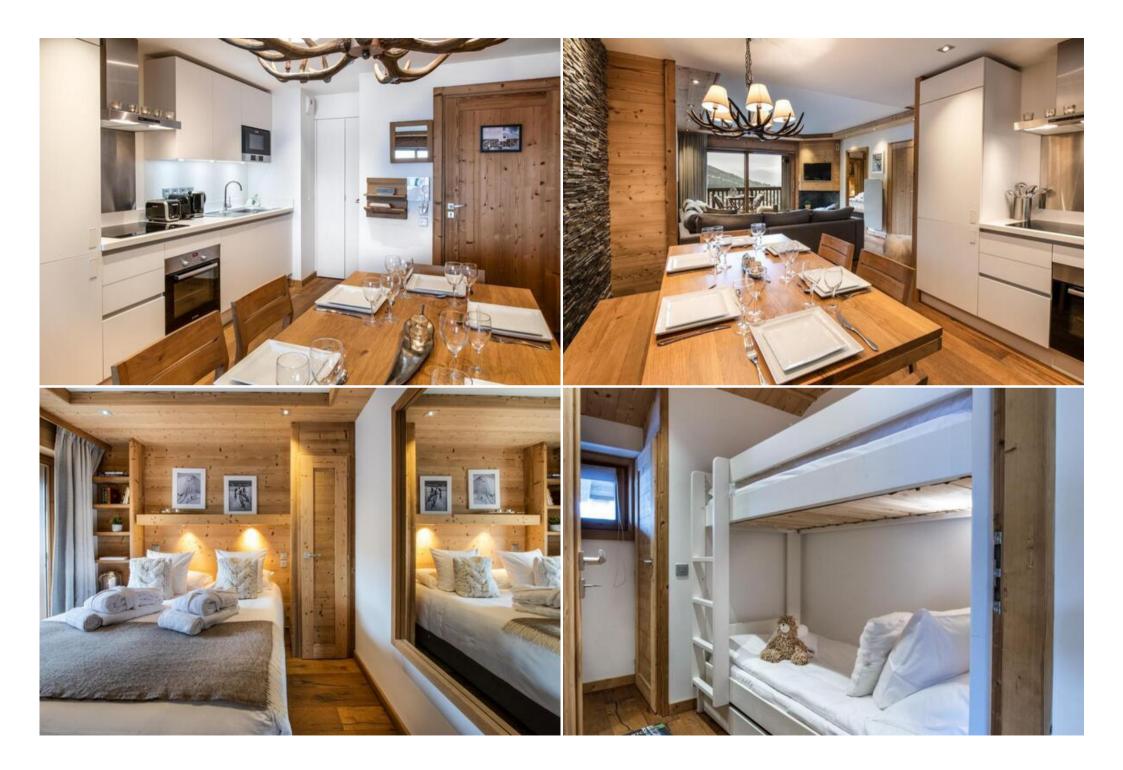

Cross country skiing

Golf

Mountain-Biking

Riding

The apartment, located in Courchevel 1650 for rent, with a surface area of 67 sgm, is perfect to welcome 6 people with a maximum of 4 adults.

This apartment has two bedrooms with double bed, a bedroom cabin with bunk bed, ideal for kids and two bathrooms. The living room with a TV has also a fully equipped kitchen and a balcony with a view over