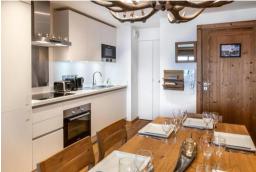

Cross country skiing

Golf

Mountain-Biking

Riding

The apartment, located in Courchevel 1650 for rent, with a surface area of 67 sgm, is perfect to welcome 6 people with a maximum of 4 adults.

This apartment has two bedrooms with double bed, a bedroom cabin with bunk bed, ideal for kids and two bathrooms. The living room with a TV has also a fully equipped kitchen and a balcony with a view over