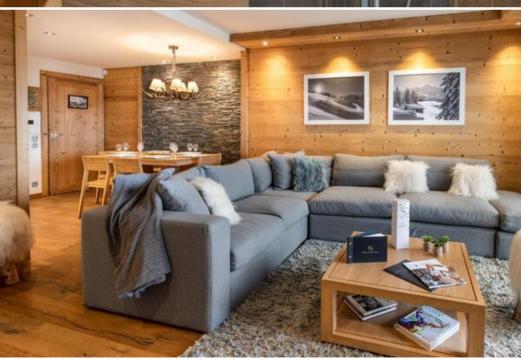

Cross country skiing

Golf

Mountain-Biking

Riding

The apartment, located in Courchevel 1650 for rent, with a surface area of 67 sgm, is perfect to welcome 6 people with a maximum of 4 adults.

This apartment has two bedrooms with double bed, a bedroom cabin with bunk bed, ideal for kids and two bathrooms. The living room with a TV has also a fully equipped kitchen and a balcony with a view over