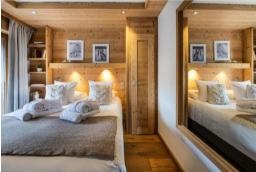

Cross country skiing

Golf

Mountain-Biking

Riding

The apartment, located in Courchevel 1650 for rent, with a surface area of 67 sgm, is perfect to welcome 6 people with a maximum of 4 adults.

This apartment has two bedrooms with double bed, a bedroom cabin with bunk bed, ideal for kids and two bathrooms. The living room with a TV has also a fully equipped kitchen and a balcony with a view over