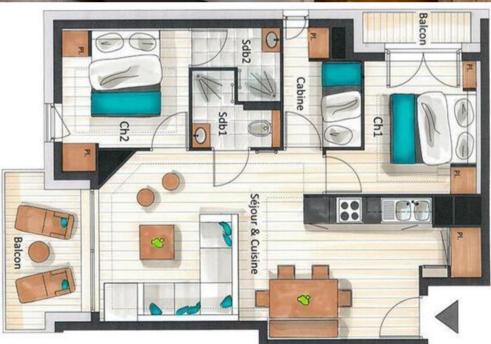

## The apartment, located in Courchevel 1650 for rent 67 sqm

France, Courchevel, Courchevel 1650

Apartment - REF: TGS-A2731

Nº Bedrooms: 3

Communal SPA Distance to ski lift: 100m Distance to centre: central

Cross country skiing

Golf

Mountain-Biking

Riding

The apartment, located in Courchevel 1650 for rent, with a surface area of 67 sgm, is perfect to welcome 6 people with a maximum of 4 adults.

This apartment has two bedrooms with double bed, a bedroom cabin with bunk bed, ideal for kids and two bathrooms. The living room with a TV has also a fully equipped kitchen and a balcony with a view over