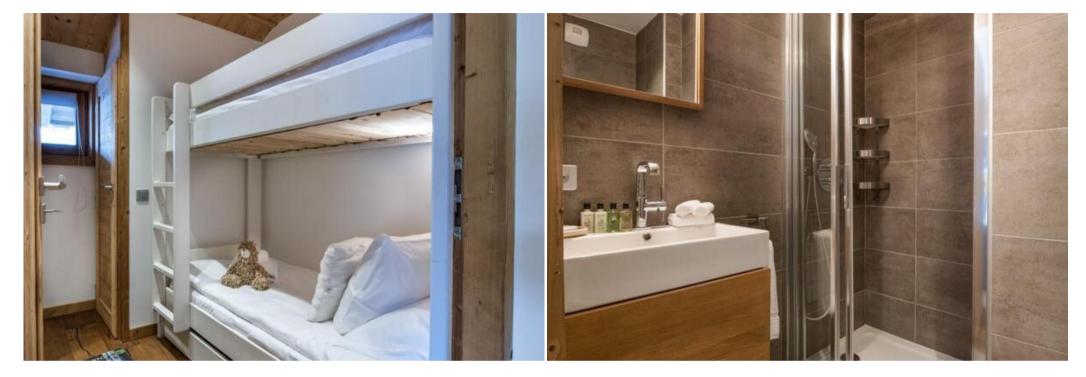

Nº Bathrooms: 2

Nº People: 6 Mountain view Nº Children's: 2 Communal lift

Parking Dishwasher M<sup>2</sup> built: 67 m<sup>2</sup>

Exposure: Northwest Washing machine

Floor: 3 Ski Room

Skiing/Snowboarding

Cycling

Cross country skiing

Golf

Mountain-Biking

Riding

The apartment, located in Courchevel 1650 for rent, with a surface area of 67 sgm, is perfect to welcome 6 people with a maximum of 4 adults.

This apartment has two bedrooms with double bed, a bedroom cabin with bunk bed, ideal for kids and two bathrooms. The living room with a TV has also a fully equipped kitchen and a balcony with a view over