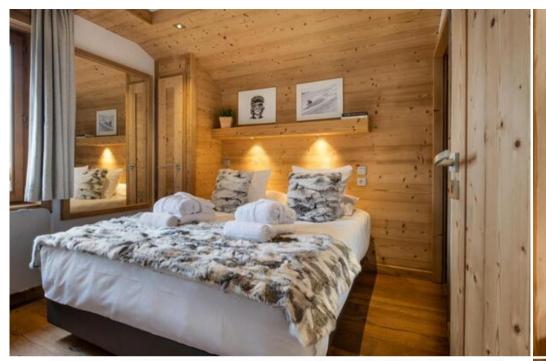

Cross country skiing

Golf

Mountain-Biking

Riding

The apartment, located in Courchevel 1650 for rent, with a surface area of 67 sgm, is perfect to welcome 6 people with a maximum of 4 adults.

This apartment has two bedrooms with double bed, a bedroom cabin with bunk bed, ideal for kids and two bathrooms. The living room with a TV has also a fully equipped kitchen and a balcony with a view over