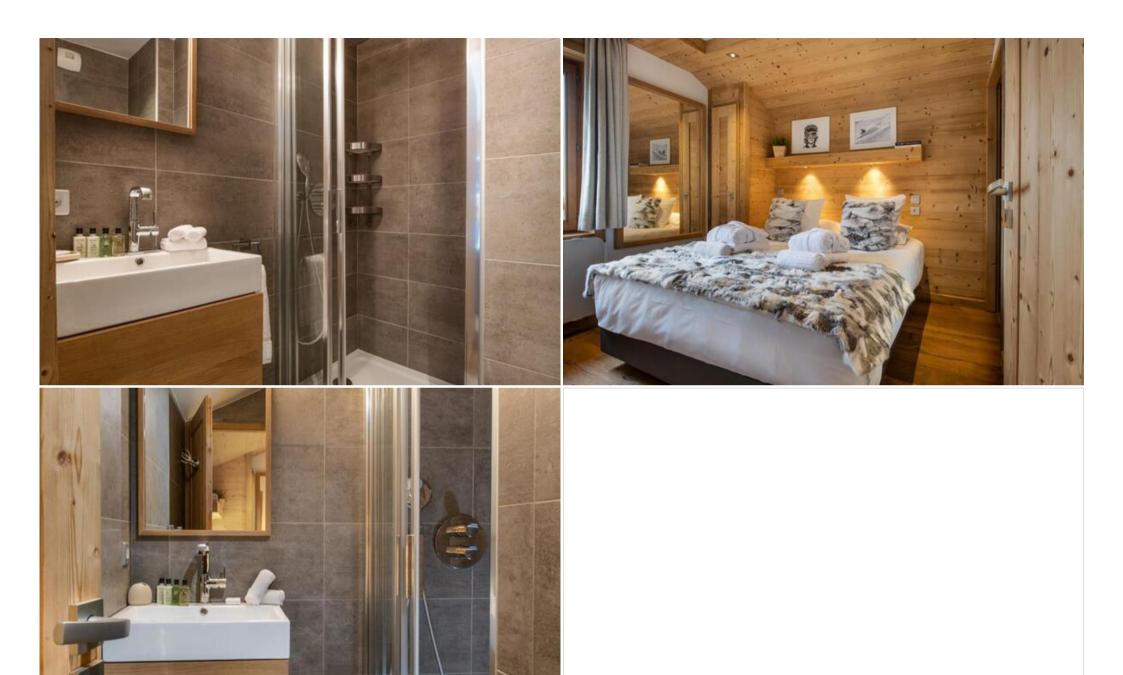

## The apartment, located in Courchevel 1650 for rent 67 sqm

France, Courchevel, Courchevel 1650

Apartment - REF: TGS-A2731

Nº Bedrooms: 3

Communal SPA Distance to ski lift: 100m Distance to centre: central

Nº Bathrooms: 2

Nº People: 6 Mountain view Nº Children's: 2 Communal lift

Parking Dishwasher M<sup>2</sup> built: 67 m<sup>2</sup>

Exposure: Northwest Washing machine

Floor: 3 Ski Room

Skiing/Snowboarding

Cycling

Cross country skiing

Golf

Mountain-Biking

Riding

The apartment, located in Courchevel 1650 for rent, with a surface area of 67 sgm, is perfect to welcome 6 people with a maximum of 4 adults.

This apartment has two bedrooms with double bed, a bedroom cabin with bunk bed, ideal for kids and two bathrooms. The living room with a TV has also a fully equipped kitchen and a balcony with a view over