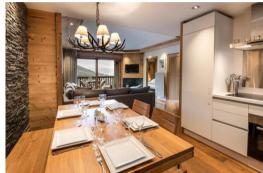

Cross country skiing

Golf

Mountain-Biking

Riding

The apartment, located in Courchevel 1650 for rent, with a surface area of 67 sgm, is perfect to welcome 6 people with a maximum of 4 adults.

This apartment has two bedrooms with double bed, a bedroom cabin with bunk bed, ideal for kids and two bathrooms. The living room with a TV has also a fully equipped kitchen and a balcony with a view over