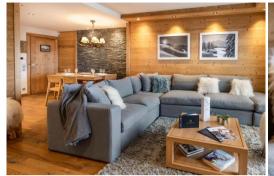

## The apartment, located in Courchevel 1650 for rent 67 sqm

France, Courchevel, Courchevel 1650

Apartment - REF: TGS-A2731

Nº Bedrooms: 3

Communal SPA Distance to ski lift: 100m Distance to centre: central

Cross country skiing

Golf

Mountain-Biking

Riding

The apartment, located in Courchevel 1650 for rent, with a surface area of 67 sgm, is perfect to welcome 6 people with a maximum of 4 adults.

This apartment has two bedrooms with double bed, a bedroom cabin with bunk bed, ideal for kids and two bathrooms. The living room with a TV has also a fully equipped kitchen and a balcony with a view over