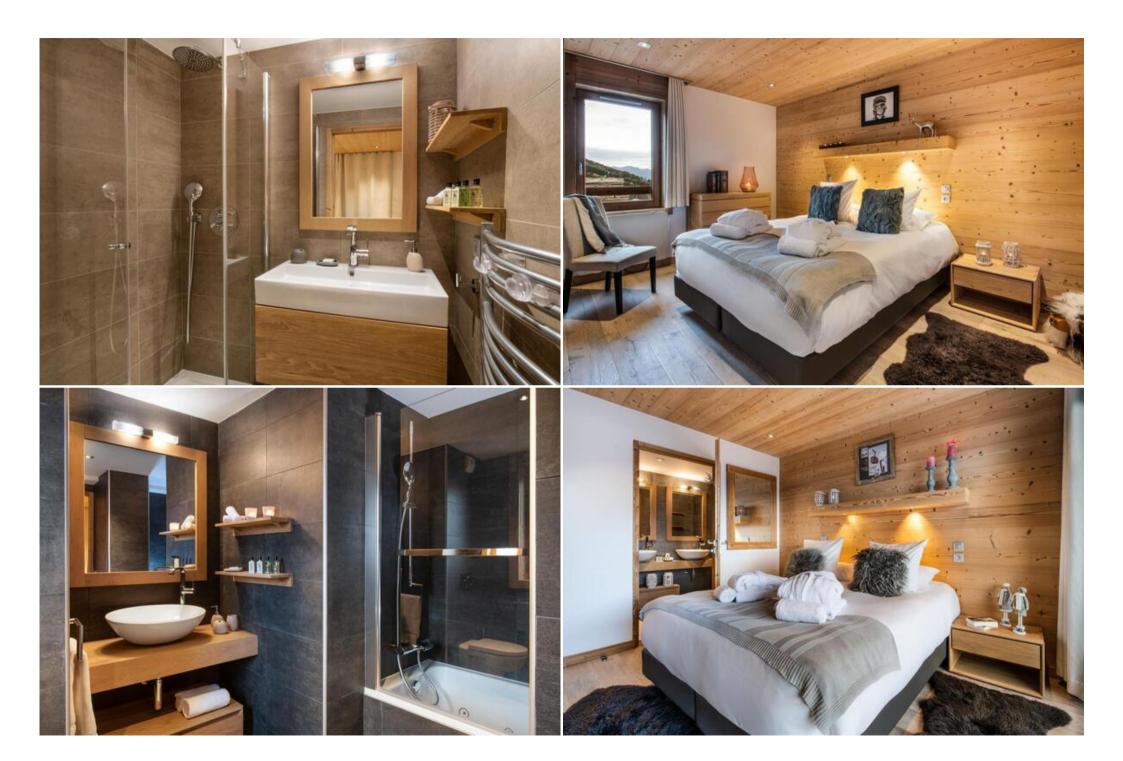

This apartment has three bedrooms with double bed and three en-suite bathrooms. The living room with a TV and a beautiful fireplace has also a dining area, a fully equipped kitchen and a furnished balcony. During your holidays, you can benefit from a parking space in the private car park, a ski locker and Wi-Fi access.