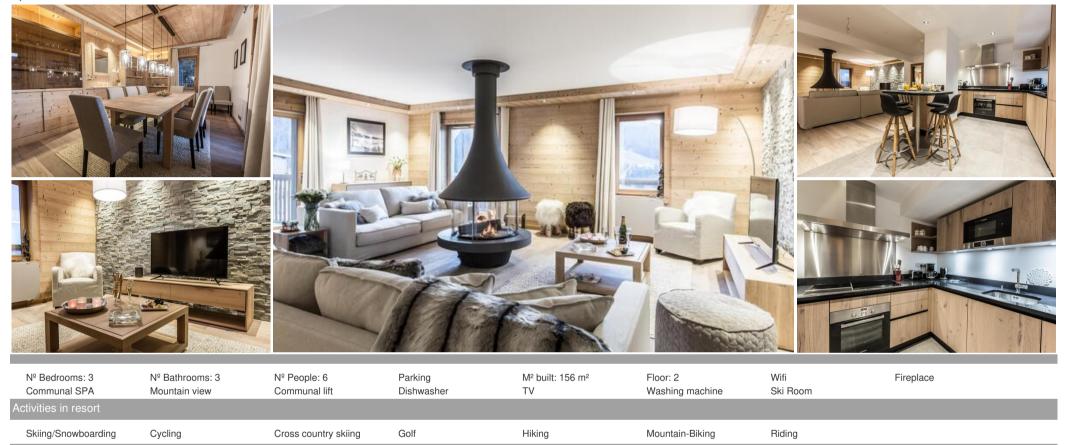

## The apartment, located on the 2nd floor of the Residence

France, Courchevel, Courchevel 1650

Apartment - REF: TGS-A2732

The apartment, located on the 2nd floor of the Residence, 3 bedrooms with a surface area of 156 sqm for rent, is perfect to welcome up to 6 people.

This apartment has three bedrooms with double bed and three en-suite bathrooms. The living room with a TV and a beautiful fireplace has also a dining area, a fully equipped kitchen and a furnished balcony. During your holidays, you can benefit from a parking space in the private car park, a ski locker and Wi-Fi access.