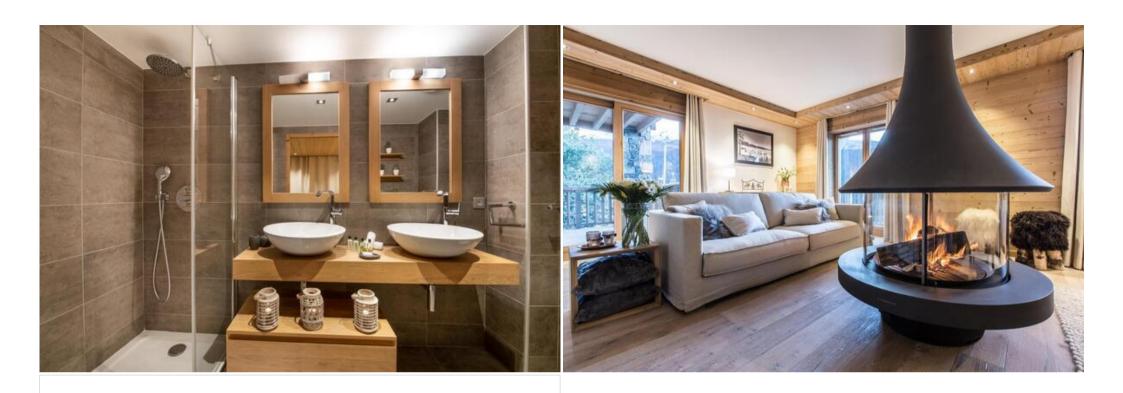

This apartment has three bedrooms with double bed and three en-suite bathrooms. The living room with a TV and a beautiful fireplace has also a dining area, a fully equipped kitchen and a furnished balcony. During your holidays, you can benefit from a parking space in the private car park, a ski locker and Wi-Fi access.