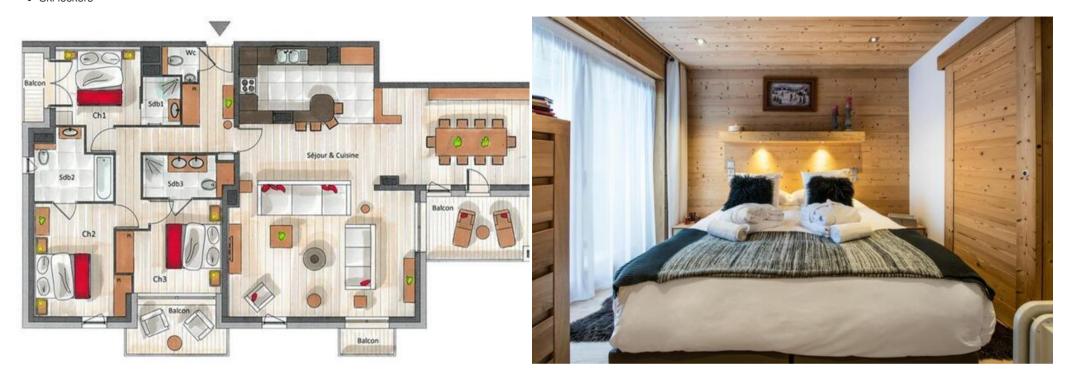

This apartment has three bedrooms with double bed and three en-suite bathrooms. The living room with a TV and a beautiful fireplace has also a dining area, a fully equipped kitchen and a furnished balcony. During your holidays, you can benefit from a parking space in the private car park, a ski locker and Wi-Fi access.