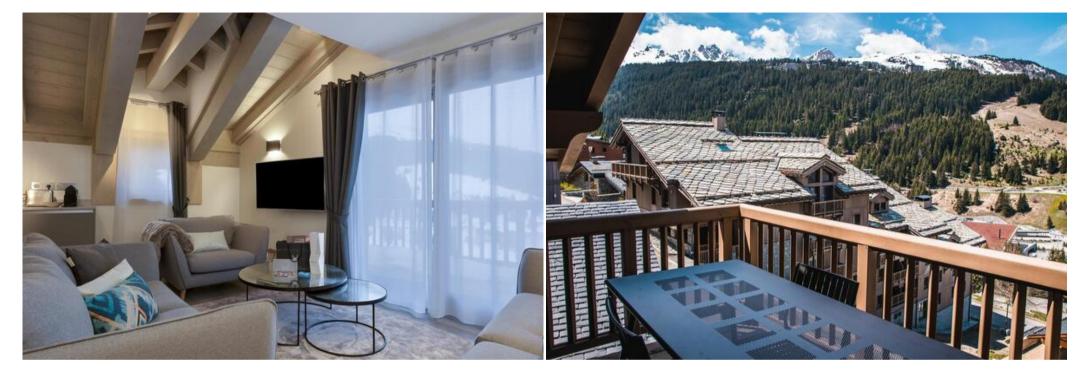

This apartment has three bedrooms with double bed, two bedrooms cabins with bunk bed, ideal for kids and five bathrooms. The living room with a TV has also a dining area, a fully equipped kitchen and a balcony with a view over the mountains.