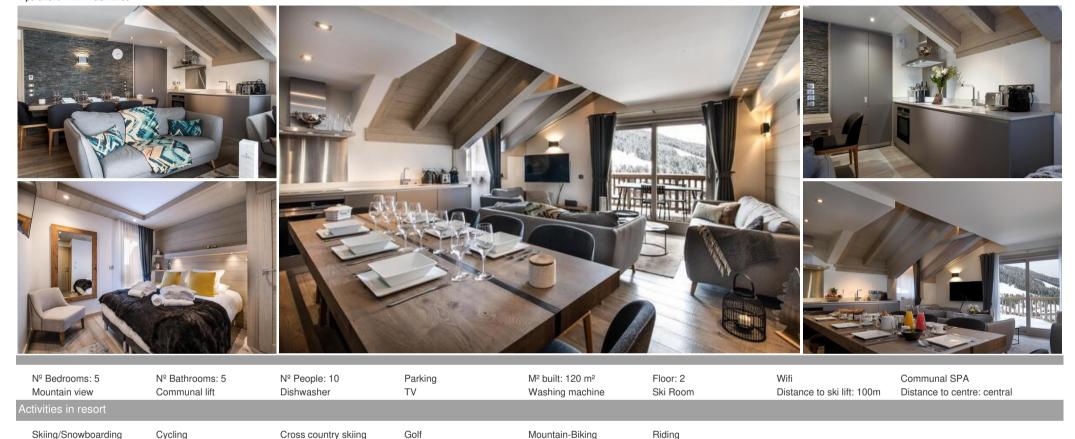

## The apartment, located Le C residence in Courchevel 1650

France, Courchevel, Courchevel 1650

Apartment - REF: TGS-A2735

The apartment, located on the 2nd floor of the Residence, with 5 bedrooms of 120 sqm, is perfect to welcome 10 people with a maximum of 8 adults.

This apartment has three bedrooms with double bed, two bedrooms cabins with bunk bed, ideal for kids and five bathrooms. The living room with a TV has also a dining area, a fully equipped kitchen and a balcony with a view over the mountains.

During your holidays, you can benefit from a parking space in the private car park, a ski locker and Wi-Fi access.