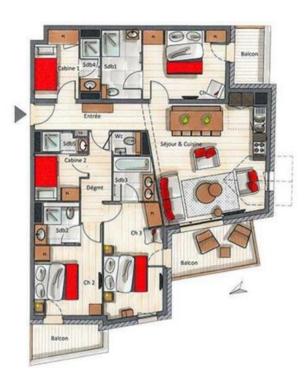

## The apartment, located Le C residence in Courchevel 1650

France, Courchevel, Courchevel 1650

Apartment - REF: TGS-A2735

The apartment, located on the 2nd floor of the Residence, with 5 bedrooms of 120 sqm, is perfect to welcome 10 people with a maximum of 8 adults.

This apartment has three bedrooms with double bed, two bedrooms cabins with bunk bed, ideal for kids and five bathrooms. The living room with a TV has also a dining area, a fully equipped kitchen and a balcony with a view over the mountains.