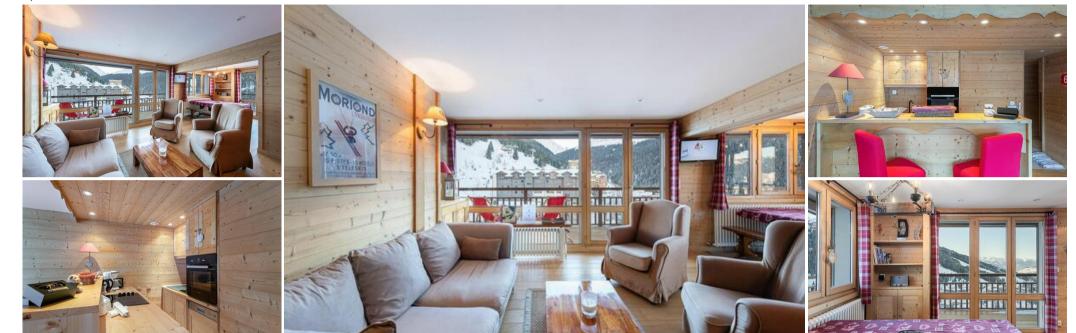

### Apartment for rental in Coruchevel 1650 Moriond with two bedrooms and 55 sqm for 6 guests

The apartment is a beautiful two-bedroom apartment, one of which is a cabin, that has been recently renovated. It is located in the centre of Courchevel Moriond on the ninth floor of the 1650 residence, with a direct access to the slopes from the seventh floor of the residence.

#### Layout:

- Living area :
  - Fully fitted kitchen
  - Open kitchen
  - Dining area
  - TV lounge
  - Terrace

- Double bedroom :
  - 1 Double bed (140 x 190)
- Cabin :
  - 2 Bunk beds (two sleeps) (90 x 190)
- Bathroom :
  - Bathroom 1 : Shower, Toilet
- Independent toilet: 1