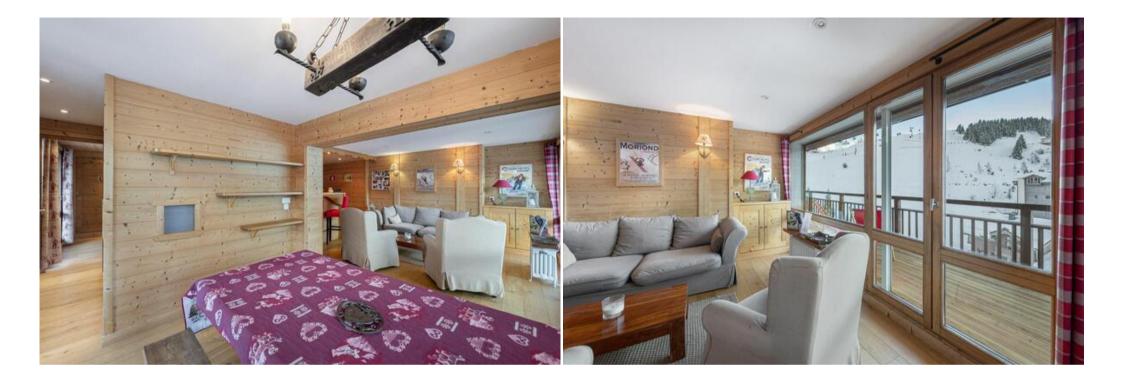

#### Layout:

- Living area :
  - Fully fitted kitchen
  - Open kitchen
  - Dining area
  - TV lounge
  - Terrace

- Double bedroom :
  - 1 Double bed (140 x 190)
- Cabin :
  - 2 Bunk beds (two sleeps) (90 x 190)
- Bathroom :
  - Bathroom 1 : Shower, Toilet
- Independent toilet: 1