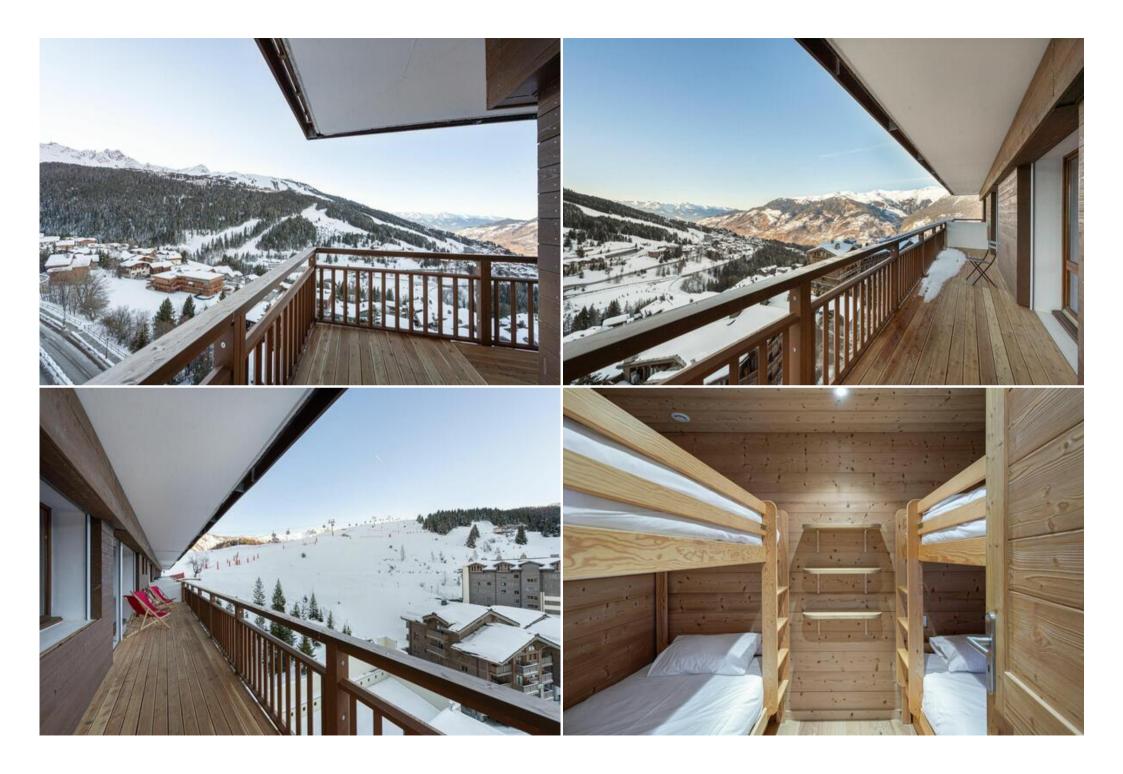

The location is ideal: ski lifts, shops, tourist office and ski school are located at the foot of the residence.

#### Layout:

- Living area :
  - Fully fitted kitchen
  - Open kitchen
  - Dining area
  - TV lounge
  - Terrace

- Double bedroom :
  - 1 Double bed (140 x 190)
- Cabin :
  - 2 Bunk beds (two sleeps) (90 x 190)
- Bathroom :
  - Bathroom 1 : Shower, Toilet
- Independent toilet: 1