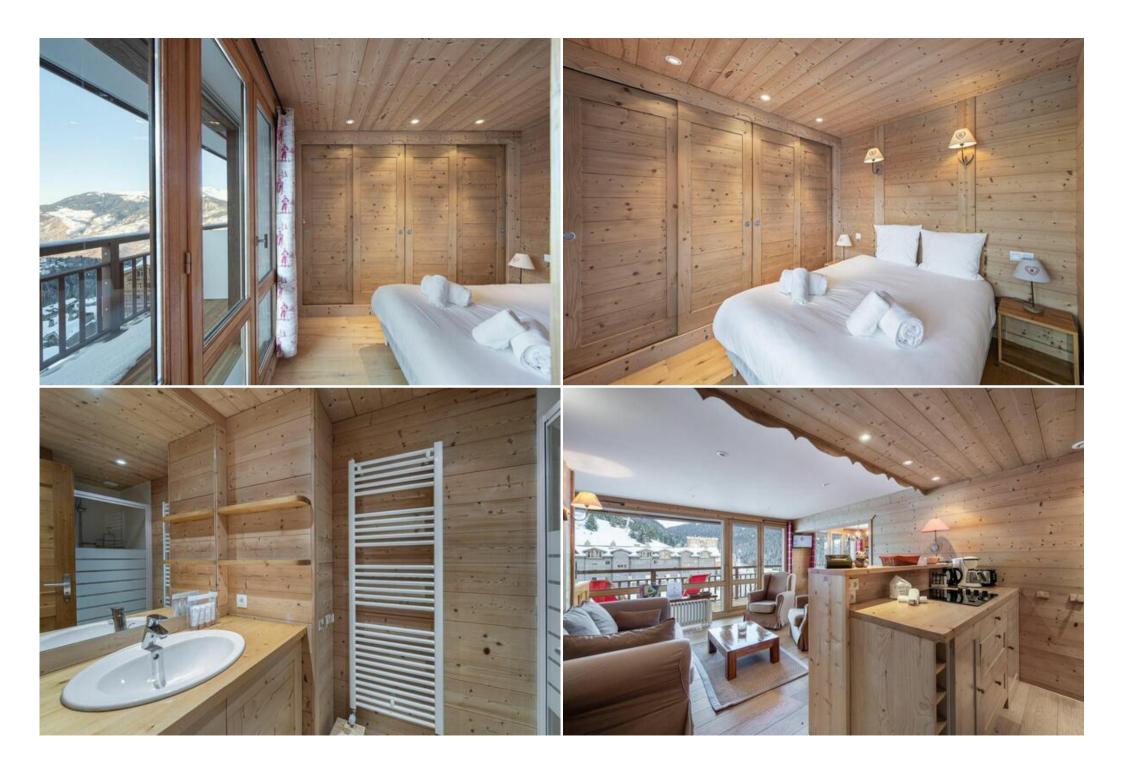

#### Layout:

- Living area :
  - Fully fitted kitchen
  - Open kitchen
  - Dining area
  - TV lounge
  - Terrace

- Double bedroom :
  - 1 Double bed (140 x 190)
- Cabin :
  - 2 Bunk beds (two sleeps) (90 x 190)
- Bathroom :
  - Bathroom 1 : Shower, Toilet
- Independent toilet: 1