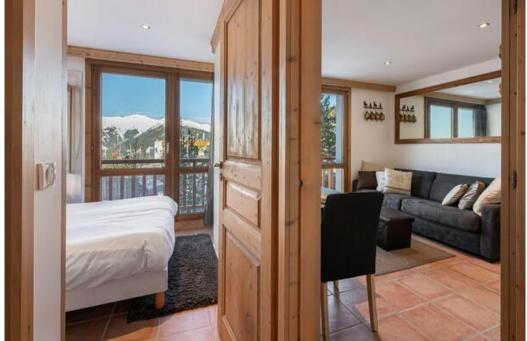

The apartment is very bright thanks to its large bay window which offers a panoramic view of the summits. The shades used in the apartment, whether white walls or light-coloured wood, further accentuate the brightness. The kitchen is open to the living room to offer more space and conviviality. In addition to the bedroom, which can accommodate two people with its double bed, the sofa in the living room is convertible and will therefore allow the apartment to accommodate four people in the greatest comfort.

Layout:

- Living area:
  - Balcony
  - Convertible sofa bed
  - Open kitchen
  - Lounge area
  - Dining area
- Double bedroom :
  - 。 TV
  - 1 Double bed
- Bathroom :
  - Bathroom 1 : Shower, Single sink, Toilet