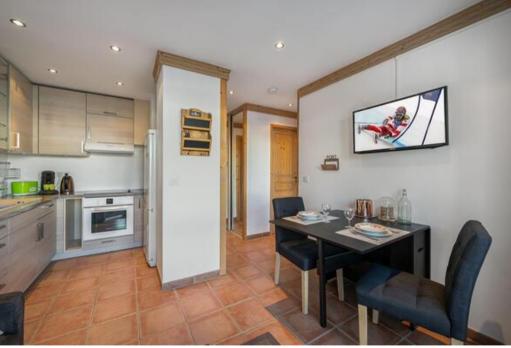

The apartment is very bright thanks to its large bay window which offers a panoramic view of the summits. The shades used in the apartment, whether white walls or light-coloured wood, further accentuate the brightness. The kitchen is open to the living room to offer more space and conviviality. In addition to the bedroom, which can accommodate two people with its double bed, the sofa in the living room is convertible and will therefore allow the apartment to accommodate four people in the greatest comfort.

Layout:

- Living area:
  - Balcony
  - Convertible sofa bed
  - Open kitchen
  - Lounge area
  - Dining area
- Double bedroom :
  - 。 TV
  - 1 Double bed
- Bathroom :
  - Bathroom 1 : Shower, Single sink, Toilet