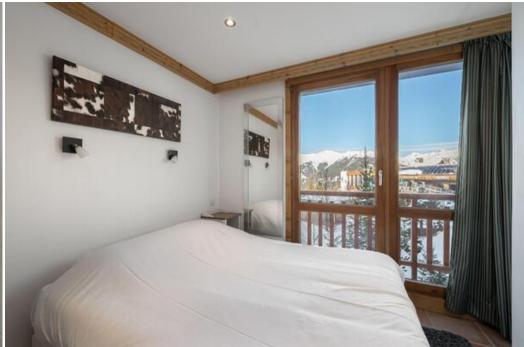

The apartment is very bright thanks to its large bay window which offers a panoramic view of the summits. The shades used in the apartment, whether white walls or light-coloured wood, further accentuate the brightness. The kitchen is open to the living room to offer more space and conviviality. In addition to the bedroom, which can accommodate two people with its double bed, the sofa in the living room is convertible and will therefore allow the apartment to accommodate four people in the greatest comfort.

Layout:

- Living area:
  - Balcony
  - Convertible sofa bed
  - Open kitchen
  - Lounge area
  - Dining area
- Double bedroom :
  - 。 TV
  - 1 Double bed
- Bathroom :
  - Bathroom 1 : Shower, Single sink, Toilet