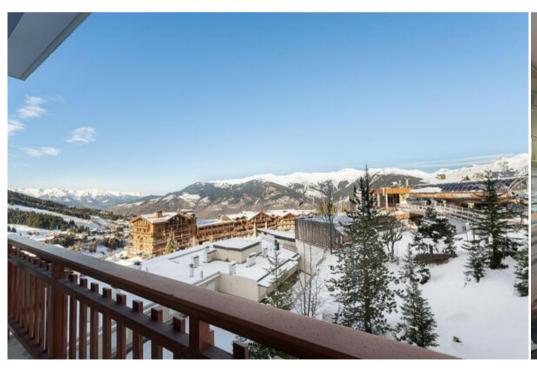

#### This cosy apartment for rental is located in Courchevel Moriond 1650

The cosy apartment is located on the 7th floor of the residence, in the heart of the resort of Courchevel Moriond. Access to the slopes is very easy, from the 7th floor you have direct access to the slopes and lifts of the largest ski area in the world. The location is also ideal to take advantage of all the amenities of the resort.

The apartment is very bright thanks to its large bay window which offers a panoramic view of the summits. The shades used in the apartment, whether white walls or light-coloured wood, further accentuate the brightness. The kitchen is open to the living room to offer more space and conviviality. In addition to the bedroom, which can accommodate two people with its double bed, the sofa in the living room is convertible and will therefore allow the apartment to accommodate four people in the greatest comfort.