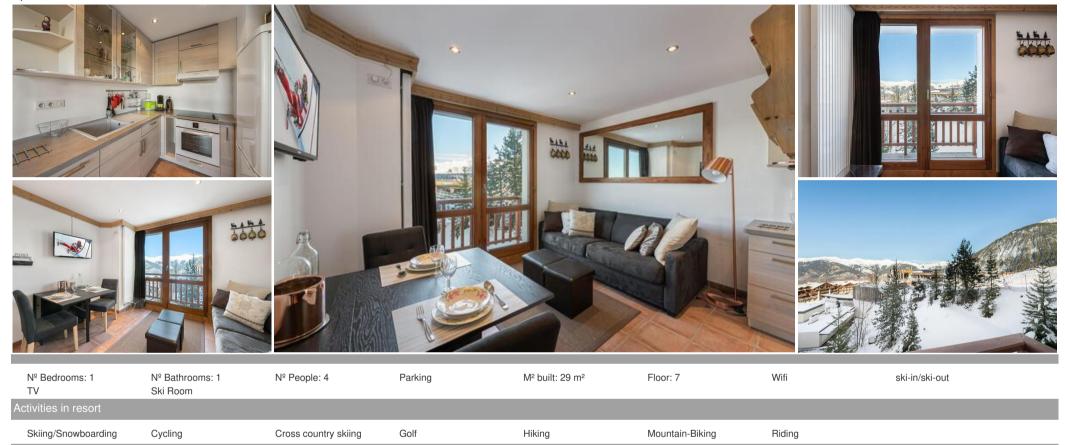

#### This cosy apartment for rental is located in Courchevel Moriond 1650

The cosy apartment is located on the 7th floor of the residence, in the heart of the resort of Courchevel Moriond. Access to the slopes is very easy, from the 7th floor you have direct access to the slopes and lifts of the largest ski area in the world. The location is also ideal to take advantage of all the amenities of the resort.

The apartment is very bright thanks to its large bay window which offers a panoramic view of the summits. The shades used in the apartment, whether white walls or light-coloured wood, further accentuate the brightness. The kitchen is open to the living room to offer more space and conviviality. In addition to the bedroom, which can accommodate two people with its double bed, the sofa in the living room is convertible and will therefore allow the apartment to accommodate four people in the greatest comfort.

Layout:

- Living area:
  - Balcony
  - Convertible sofa bed
  - Open kitchen
  - Lounge area
  - Dining area
- Double bedroom :
  - 。 TV
  - 1 Double bed
- Bathroom :
  - Bathroom 1 : Shower, Single sink, Toilet