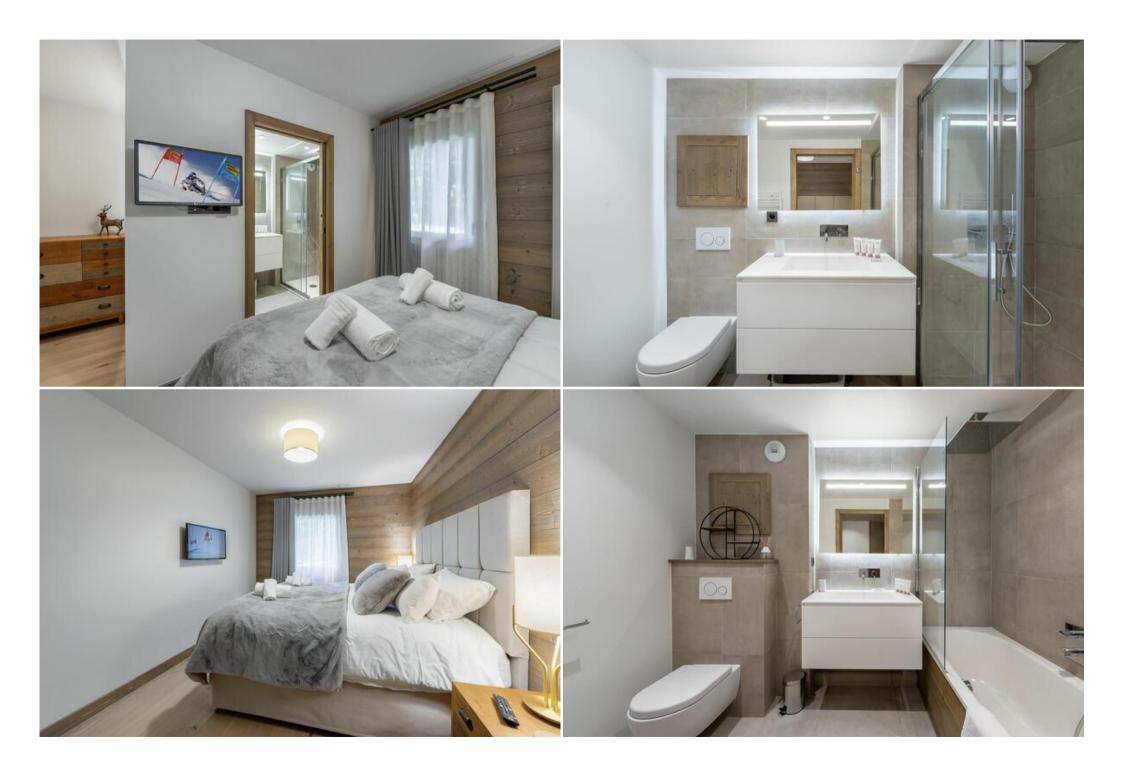

#### LAYOUT

• Double bedroom:

Nº Bedrooms: 4

- Wardrobe, TV
- 1 Double bed (140 x 190)
- Ensuite bathroom: Shower, Hairdryer, Towel dryer, Single sink, Toilet
- Double bedroom:
  - o Chest of drawers, Wardrobe, TV

Nº People: 8

2 Double beds (80 x 200)

- Ensuite bathroom : Shower, Hairdryer, Towel dryer, Single sink, Toilet
- Double bedroom :
  - Wardrobe, TV
  - 1 Double bed (180 x 200)
- Double bedroom:
  - Balcony with mountain views, Wardrobe, TV
  - 2 Double beds (100 x 200)
  - Ensuite bathroom: Bathtub, Hairdryer, Towel dryer, Single sink, Toilet
- Bathroom :
  - o Bathroom 1 : Bathtub, Towel dryer, Single sink, Toilet