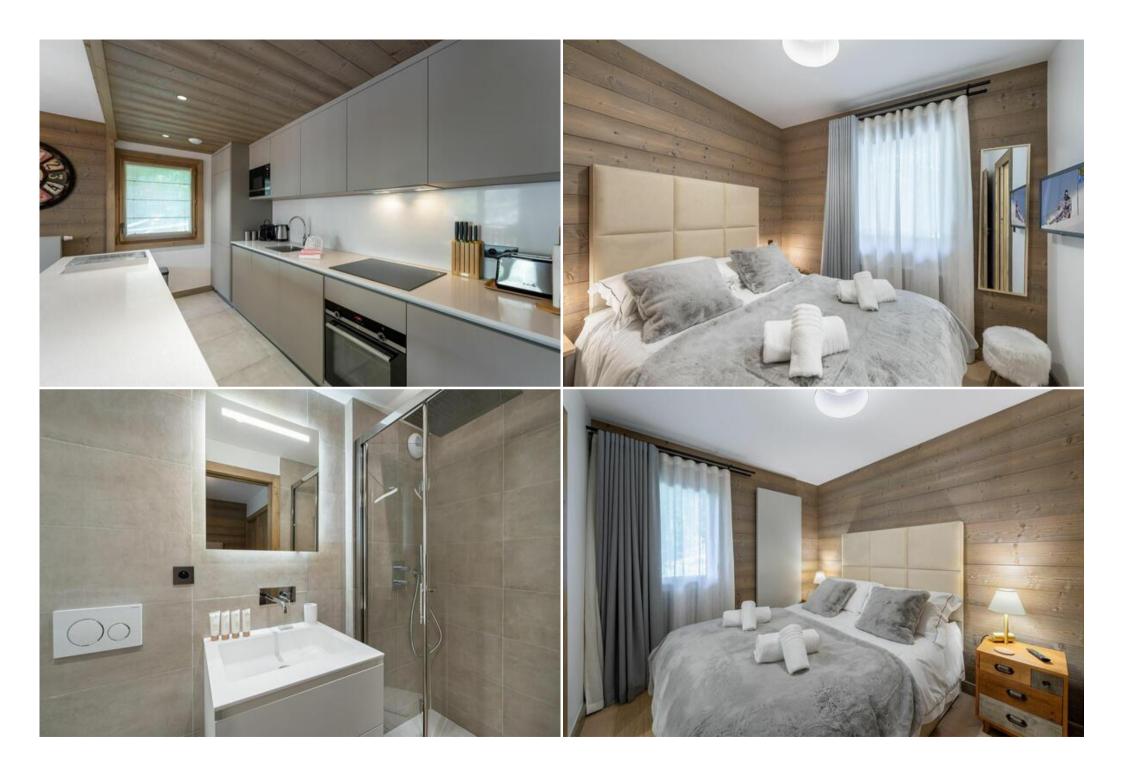

#### LAYOUT

• Double bedroom:

Nº Bedrooms: 4

- Wardrobe, TV
- 1 Double bed (140 x 190)
- Ensuite bathroom: Shower, Hairdryer, Towel dryer, Single sink, Toilet
- Double bedroom:
  - o Chest of drawers, Wardrobe, TV

Nº People: 8

2 Double beds (80 x 200)

- Ensuite bathroom : Shower, Hairdryer, Towel dryer, Single sink, Toilet
- Double bedroom :
  - Wardrobe, TV
  - 1 Double bed (180 x 200)
- Double bedroom:
  - Balcony with mountain views, Wardrobe, TV
  - 2 Double beds (100 x 200)
  - Ensuite bathroom: Bathtub, Hairdryer, Towel dryer, Single sink, Toilet
- Bathroom :
  - o Bathroom 1 : Bathtub, Towel dryer, Single sink, Toilet