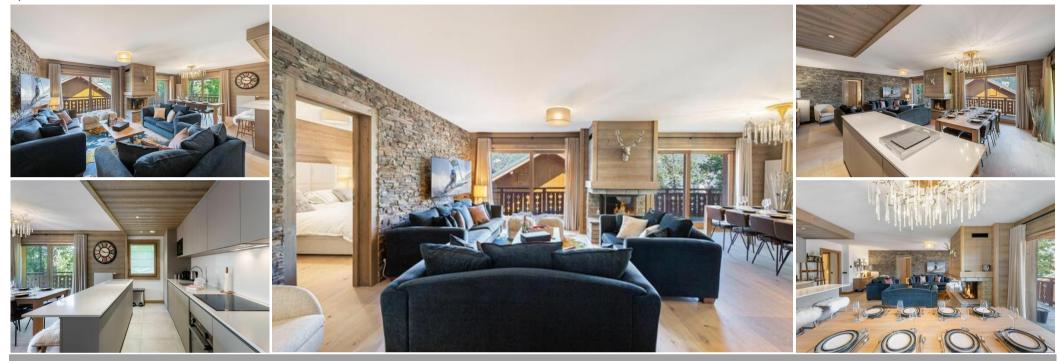

# This apartment in Méribel Station is a spacious 120m² apartm

France, Méribel, Méribel Station

Apartment - REF: TGS-A2748

This apartment in Méribel Station is a spacious 120m<sup>2</sup> apartment for its eight occupants with four double bedrooms and four bathrooms.

M<sup>2</sup> built: 102 m<sup>2</sup>

Parking

The apartment is fully equipped and very comfortable, with a simple and bright decoration like the sublime chandelier overhanging the dining table, in sober tones to keep a harmonious and cozy style. Around the fireplace, patio doors offer a contemplative view of the area and surrounding peaks.

Exposure: West

Floor: 2

Particularly popular for its location close to the Route de la Renarde and the Morel area, it offers easy access to the ski area by the Morel chairlift. Nearby, the amenities you need: grocery stores, restaurants and sports shops.

#### LAYOUT

• Double bedroom:

Nº Bedrooms: 4

- Wardrobe, TV
- 1 Double bed (140 x 190)
- Ensuite bathroom: Shower, Hairdryer, Towel dryer, Single sink, Toilet
- Double bedroom:
  - o Chest of drawers, Wardrobe, TV

Nº People: 8

2 Double beds (80 x 200)

- Ensuite bathroom : Shower, Hairdryer, Towel dryer, Single sink, Toilet
- Double bedroom :
  - Wardrobe, TV
  - 1 Double bed (180 x 200)
- Double bedroom:
  - Balcony with mountain views, Wardrobe, TV
  - 2 Double beds (100 x 200)
  - Ensuite bathroom: Bathtub, Hairdryer, Towel dryer, Single sink, Toilet
- Bathroom :
  - o Bathroom 1 : Bathtub, Towel dryer, Single sink, Toilet