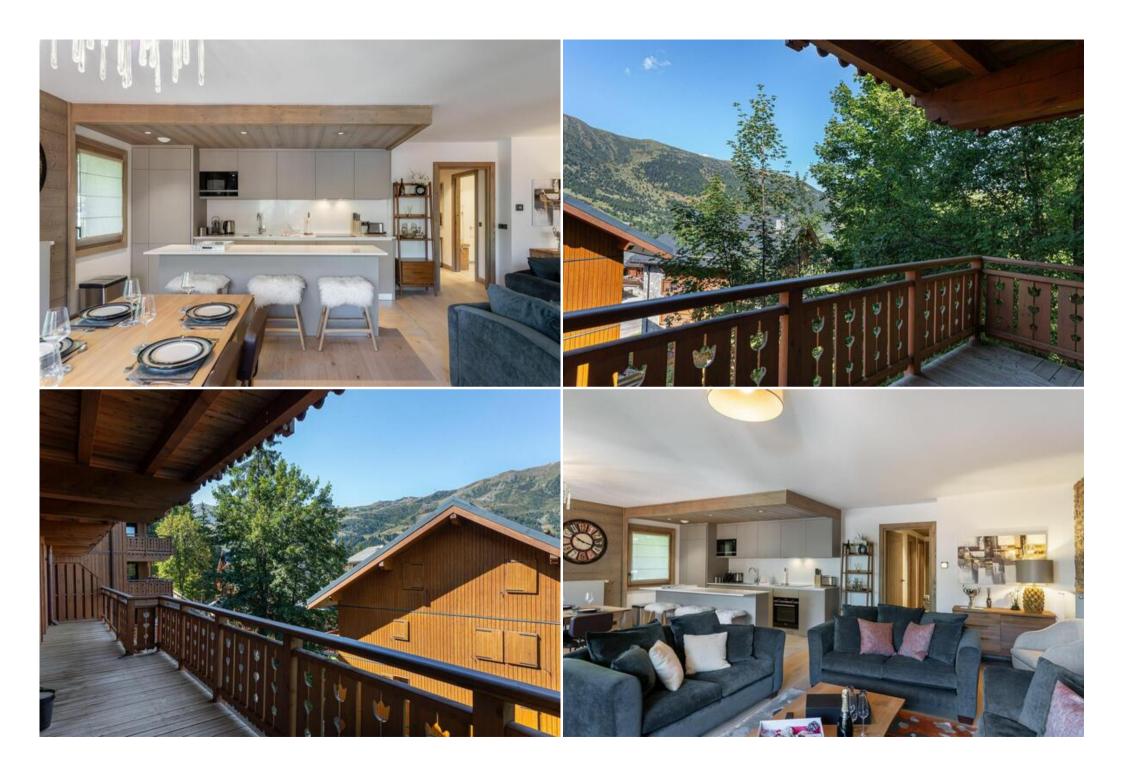

M<sup>2</sup> built: 102 m<sup>2</sup>

Parking

The apartment is fully equipped and very comfortable, with a simple and bright decoration like the sublime chandelier overhanging the dining table, in sober tones to keep a harmonious and cozy style. Around the fireplace, patio doors offer a contemplative view of the area and surrounding peaks.

Exposure: West

Floor: 2

Particularly popular for its location close to the Route de la Renarde and the Morel area, it offers easy access to the ski area by the Morel chairlift. Nearby, the amenities you need: grocery stores, restaurants and sports shops.