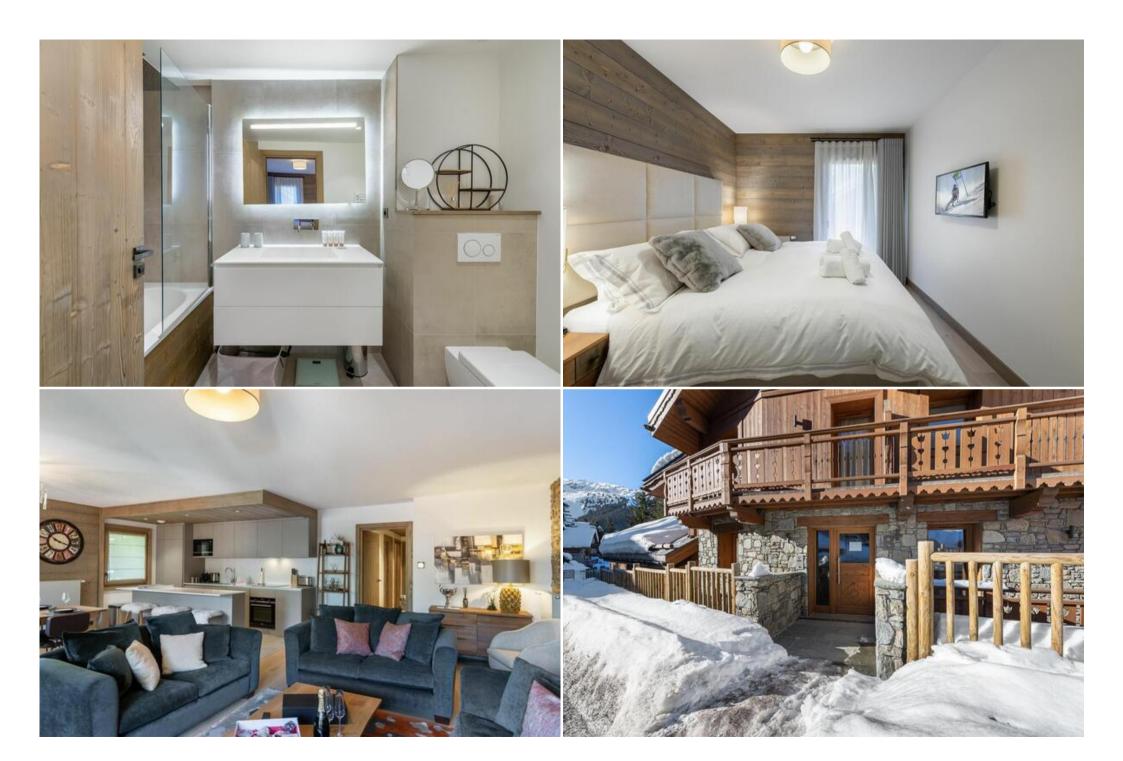

# This apartment in Méribel Station is a spacious 120m² apartm

France, Méribel, Méribel Station

Apartment - REF: TGS-A2748

This apartment in Méribel Station is a spacious 120m<sup>2</sup> apartment for its eight occupants with four double bedrooms and four bathrooms.

M<sup>2</sup> built: 102 m<sup>2</sup>

Parking

The apartment is fully equipped and very comfortable, with a simple and bright decoration like the sublime chandelier overhanging the dining table, in sober tones to keep a harmonious and cozy style. Around the fireplace, patio doors offer a contemplative view of the area and surrounding peaks.

#### LAYOUT

• Double bedroom:

Nº Bedrooms: 4

- Wardrobe, TV
- 1 Double bed (140 x 190)
- Ensuite bathroom: Shower, Hairdryer, Towel dryer, Single sink, Toilet
- Double bedroom:
  - o Chest of drawers, Wardrobe, TV

Nº People: 8

2 Double beds (80 x 200)

- Ensuite bathroom : Shower, Hairdryer, Towel dryer, Single sink, Toilet
- Double bedroom :
  - Wardrobe, TV
  - 1 Double bed (180 x 200)
- Double bedroom:
  - Balcony with mountain views, Wardrobe, TV
  - 2 Double beds (100 x 200)
  - Ensuite bathroom: Bathtub, Hairdryer, Towel dryer, Single sink, Toilet
- Bathroom :
  - o Bathroom 1 : Bathtub, Towel dryer, Single sink, Toilet