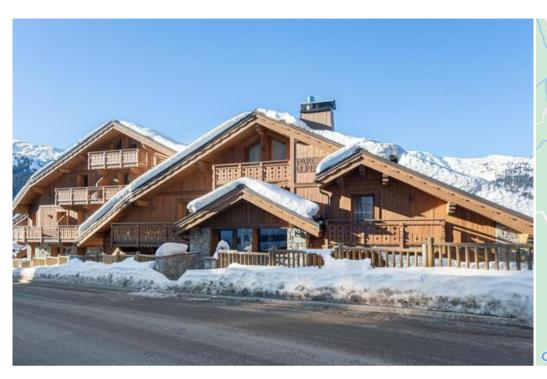

# This apartment in Méribel Station is a spacious 120m² apartm

France, Méribel, Méribel Station

Apartment - REF: TGS-A2748

This apartment in Méribel Station is a spacious 120m<sup>2</sup> apartment for its eight occupants with four double bedrooms and four bathrooms.

Exposure: West

Floor: 2

Particularly popular for its location close to the Route de la Renarde and the Morel area, it offers easy access to the ski area by the Morel chairlift. Nearby, the amenities you need: grocery stores, restaurants and sports shops.