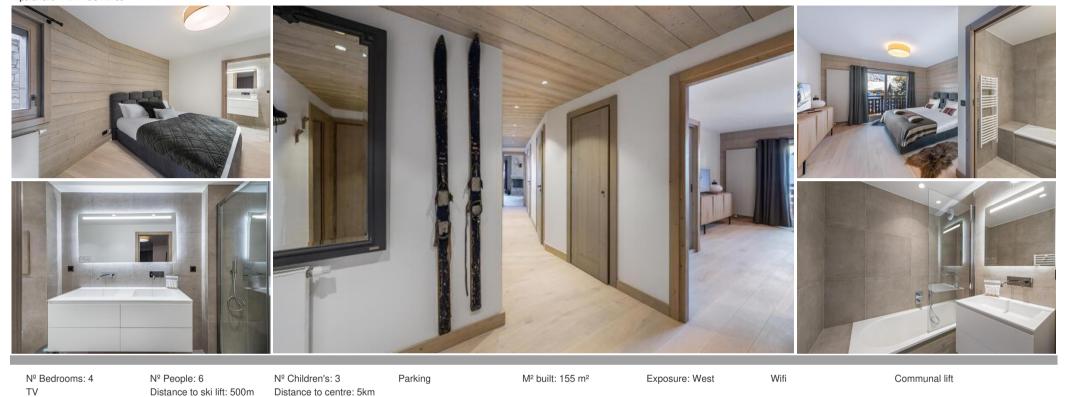

# 155 sqm apartment for rent with 4 bedrooms in Méribel

France, Méribel, Méribel Station

Apartment - REF: TGS-A2753

#### 155 sqm apartment for rent with 4 bedrooms in Méribel Station

Close to the shops and the Morel chairlift, this makes it an ideally located residence.

The warm atmosphere of this apartment will make you feel at home.

- Double bedroom:
  - o Balcony, Chest of drawers, Chair, Wardrobe, TV
  - 1 Double bed (180 x 200)
  - Ensuite bathroom : Bathtub, Hairdryer, Towel dryer, Single sink
- Double bedroom :
  - Wardrobe, TV
  - 1 Double bed (180 x 200)
- Double bedroom :
  - o Wardrobe, Beanbag, TV
  - o 1 Bunk bed (two sleeps) (90 x 200)
  - 1 Pull out bed (90 x 200)
  - Ensuite bathroom: Shower, Towel dryer, Single sink
- Double bedroom :
  - Wardrobe, TV
  - 1 Double bed (180 x 200)
  - Ensuite bathroom : Double sink , Shower, Towel dryer, Toilet
- Bathroom :
  - Bathroom 1 : Shower, Towel dryer, Single sink
- Independent toilets: 2