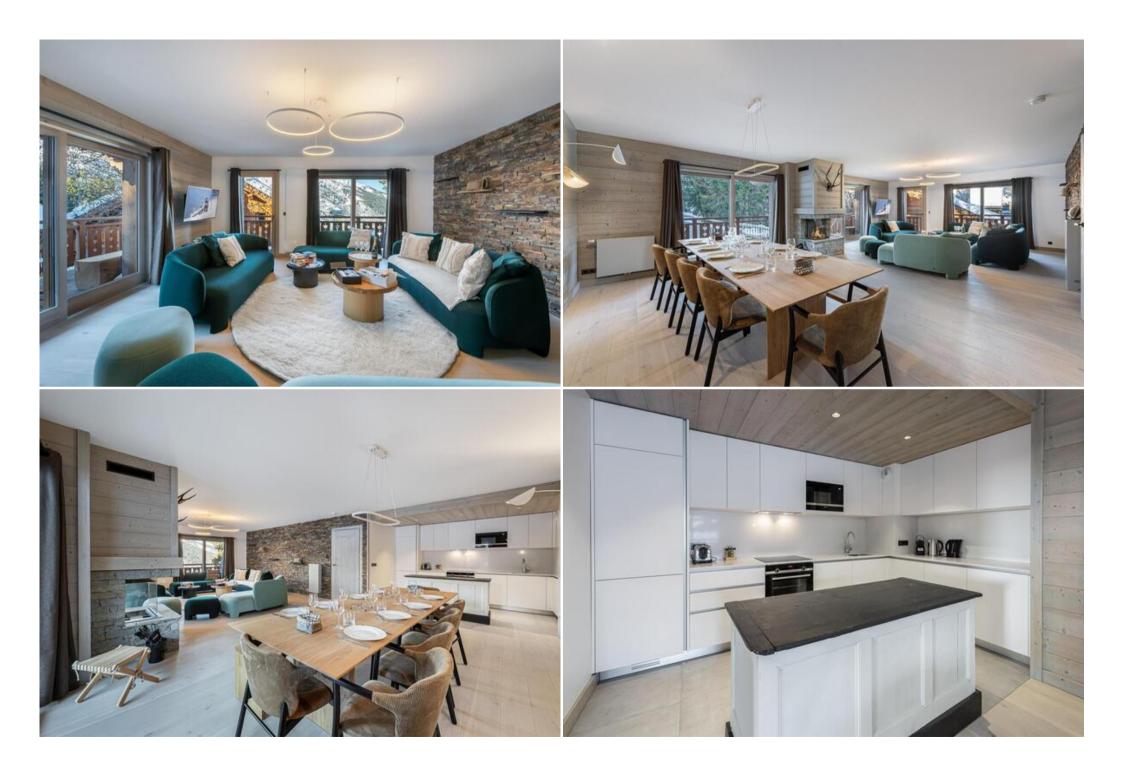

Between wood and stone, the fully equipped open kitchen and its large living room will make you spend wonderful moments by the fireside.

- Living area :
  - Balcony
  - Fireplace
  - Fully fitted kitchen
  - Open kitchen
  - Dining room
  - Living room