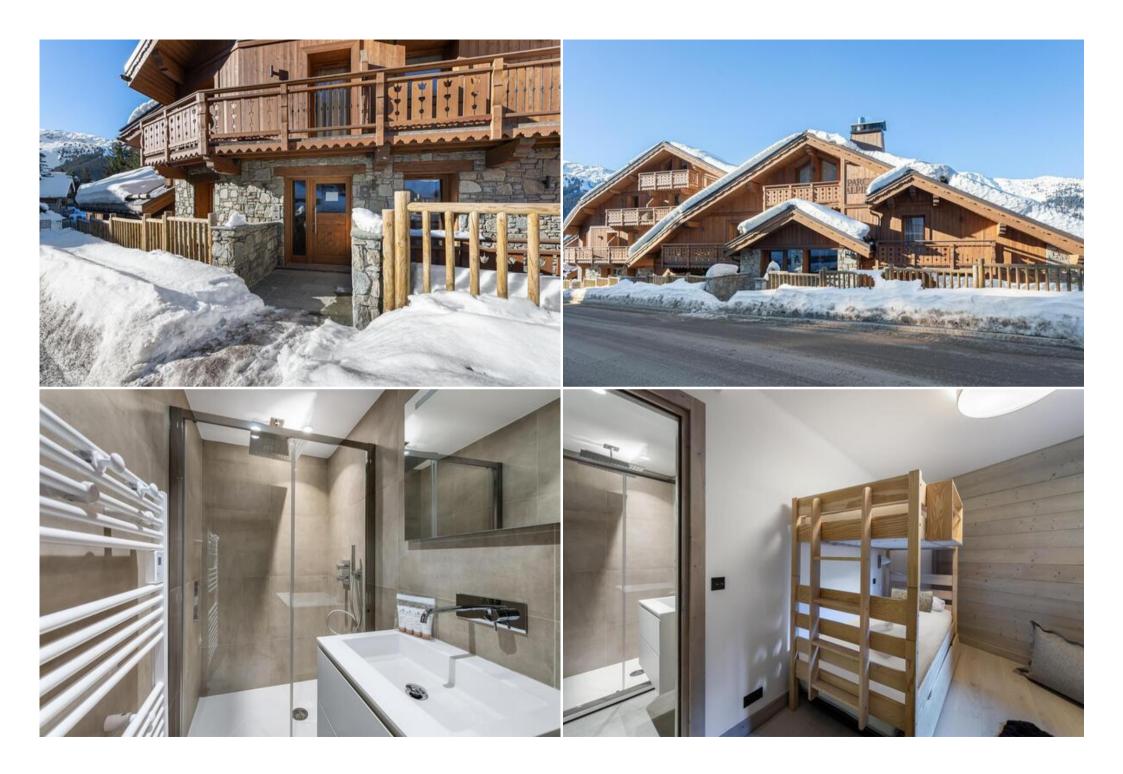

#### 155 sqm apartment for rent with 4 bedrooms in Méribel Station

Close to the shops and the Morel chairlift, this makes it an ideally located residence.

The warm atmosphere of this apartment will make you feel at home.

- Double bedroom:
  - o Balcony, Chest of drawers, Chair, Wardrobe, TV
  - 1 Double bed (180 x 200)
  - Ensuite bathroom : Bathtub, Hairdryer, Towel dryer, Single sink
- Double bedroom :
  - Wardrobe, TV
  - 1 Double bed (180 x 200)
- Double bedroom :
  - o Wardrobe, Beanbag, TV
  - o 1 Bunk bed (two sleeps) (90 x 200)
  - 1 Pull out bed (90 x 200)
  - Ensuite bathroom: Shower, Towel dryer, Single sink
- Double bedroom :
  - Wardrobe, TV
  - 1 Double bed (180 x 200)
  - Ensuite bathroom : Double sink , Shower, Towel dryer, Toilet
- Bathroom :
  - Bathroom 1 : Shower, Towel dryer, Single sink
- Independent toilets: 2