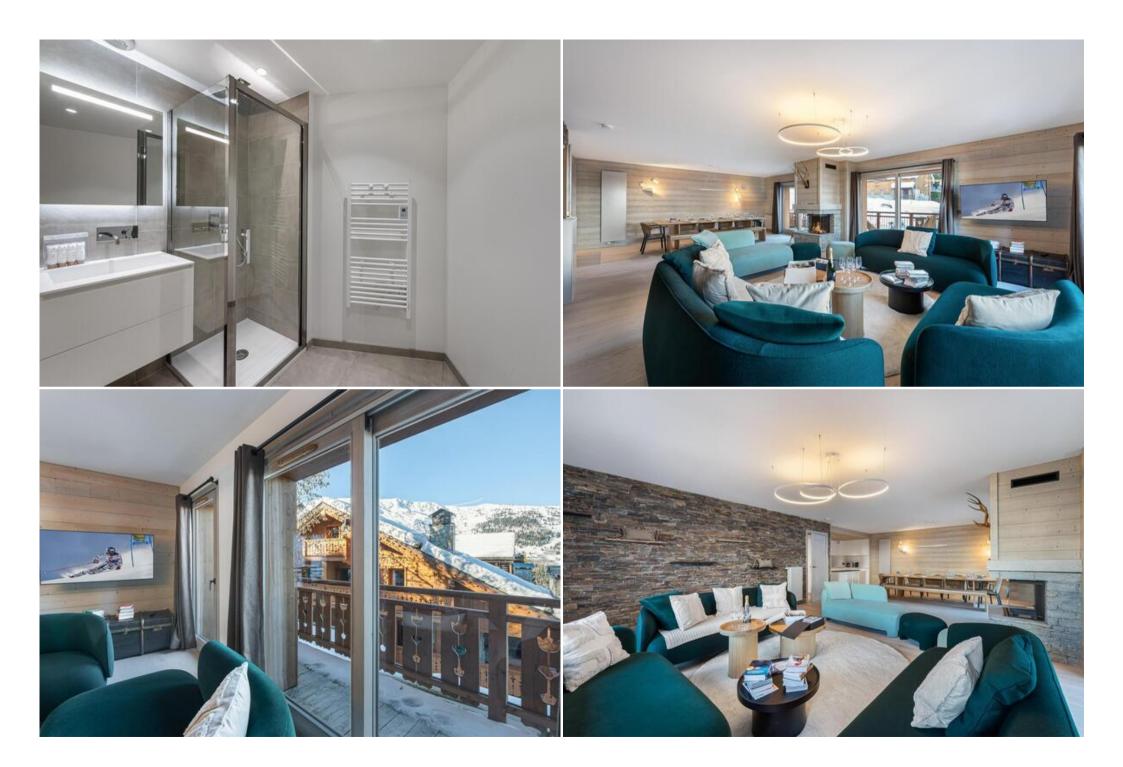

Between wood and stone, the fully equipped open kitchen and its large living room will make you spend wonderful moments by the fireside.

- Living area :
  - Balcony
  - Fireplace
  - Fully fitted kitchen
  - Open kitchen
  - Dining room
  - Living room