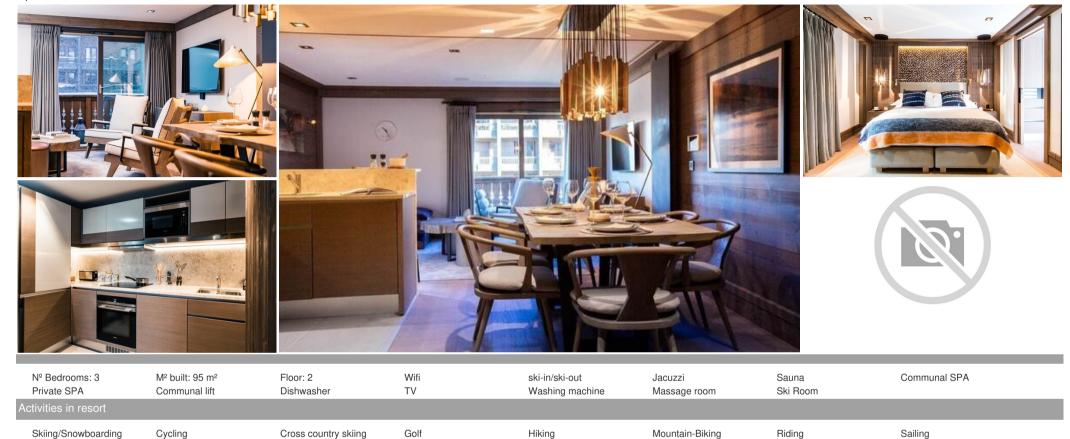

## Three Bedroom Deluxe Apartment for rent in Courchevel 1850

Perfect Family getaway with splendid views across the Mountain.

Deluxe Family apartments with three bedrooms are set on the second floor and offer a living area of 839.58 to 1,022.57 square feet (78 to 95 square meters), as on a higher level, they offer lovely views across the mountains and street, providing the vibrant atmosphere of Courchevel 1850. The beautifully appointed apartment interiors are designed by Morpheus, with exposed natural timber highlights blending contemporary style with traditional mountain influences together with custom furniture and alpine artworks.

- 840 1,023 sq. ft. / 78 95 sq. m.
- Max guests 6 label
- Street and mountain views
- 3 Bedrooms label

## Amenities

- Tailor-made ski-in/ski-out service at the Ski lifts in Courchevel 1850
- EUR 400 Spa credit for 5-night stays or more
- Early check-in and late check-out (subject to availability)
- Apartment upgrade (subject to availability, not over Peak Weeks) two rooms with one double bed in each and one smaller bedroom with a bunk
- Residential Housekeeping service
- Residential GEM (Guest Experience Maker) 24/7
- Ski shop on-site
- Naturalmat organic mattresses (handmade)
- Flat-panel TV with satellite channels
- Unlimited WI-FI and iPad integrated music systems and App: Android / iPhone
- Spacious sitting area with an open-plan fully-equipped kitchen with oven, hob, microwave, fridge-freezer, dishwasher, washing machine, and ironing facilities. Coffee machine and tea-making facilities
- Two fully equipped bathrooms, with shower
- Oliófora Toiletries
- In-room safe

## Key Facts

- · Street views and mountain views.
- · Located on the second floor.
- · Perfect for families, since offers two rooms with one double bed in each, and one smaller bedroom with a bunk
- · Generous living and dining area
- Balconies with views across the valley
- Direct access to the Spa