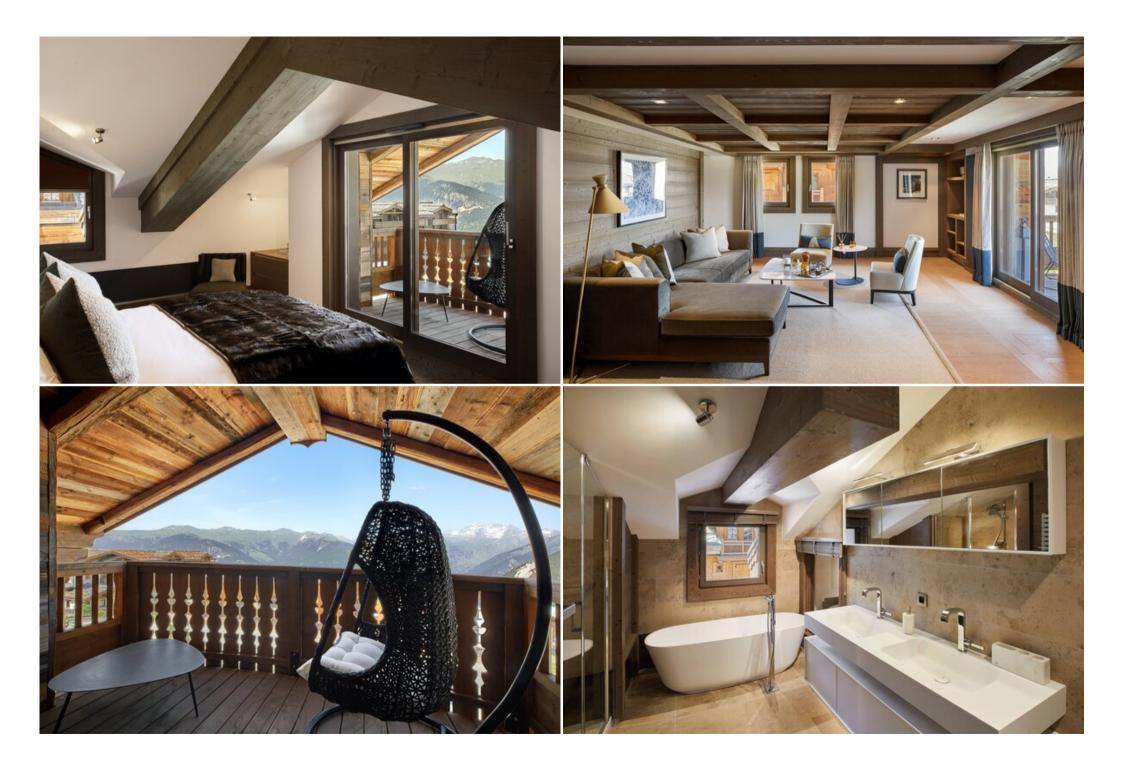

## Four bedroom duplex apartment for rent in Courchevel 1850

Stunning residences, blending modernity and interiors inspired by the Alpine surroundings.

The ultimate Four-Bedroom Deluxe Residences are set as sumptuous duplex apartments and are located on the 2nd, 3rd and 4th floor with a total area ranging from 141 to 157 square meters (1,517 to 1,689 square feet). Providing two floors of pure sophistication and marvelous views to the Valley and the peaceful courtyard to indulge in the Alpine experience. The duplex configuration confers intimacy whilst the generous proportioned rooms provide comfort and tranquility from the main living area. All offer balconies and/or terraces of varying sizes, with an ensuite bathroom per bedroom. The fit out and furnishing have been created by Alpine designer of choice, Alain Foeillet and capture a harmonious balance of contemporary styles and traditional mountain influences that celebrate the Alpine aesthetic.

## Key Facts

- · Balconies with views to mountains, street and inner courtyard
- Duplex apartments located on second, third and fourth floors
- Meticulously staged interiors designed in the spirit of a traditional Alpine Home
- Direct access to Six Senses Spa
- We highly recommend to contact our Reservations Department before booking this Apartment Category