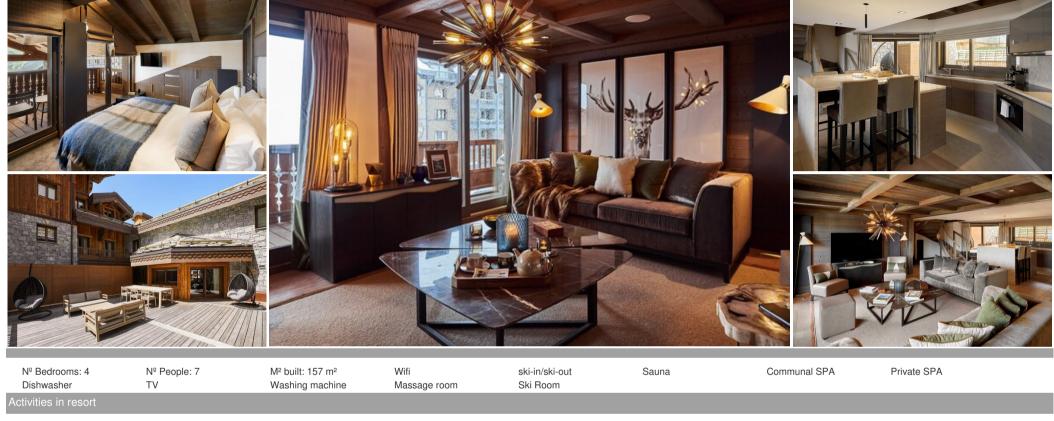

## Four bedroom duplex apartment for rent in Courchevel 1850

Stunning residences, blending modernity and interiors inspired by the Alpine surroundings.

The ultimate Four-Bedroom Deluxe Residences are set as sumptuous duplex apartments and are located on the 2nd, 3rd and 4th floor with a total area ranging from 141 to 157 square meters (1,517 to 1,689 square feet). Providing two floors of pure sophistication and marvelous views to the Valley and the peaceful courtyard to indulge in the Alpine experience. The duplex configuration confers intimacy whilst the generous proportioned rooms provide comfort and tranquility from the main living area. All offer balconies and/or terraces of varying sizes, with an ensuite bathroom per bedroom. The fit out and furnishing have been created by Alpine designer of choice, Alain Foeillet and capture a harmonious balance of contemporary styles and traditional mountain influences that celebrate the Alpine aesthetic.

- From 1,577 to 1,689 sq. ft. / From 141 to 157 sq. m.
- Max guests 7 label:
- Mountains, street and inner courtyard views
- 4 Bedrooms label

## Amenities

- Tailor-made ski-in/ski-out service at the Ski lifts in Courchevel 1850
- EUR 400 Six Senses Spa credit for 5-night stays or more unit has one smaller bedroom with one single bed, please contact the Reservations Team to reconfirm the bedrooms configuration.
- Early check-in and late check-out (subject to availability)
- Apartment upgrade (subject to availability, not over Peak Weeks)
- Residential Housekeeping service
- Residential GEM (Guest Experience Maker) 24/7
- Ski shop on-site
- Naturalmat organic mattresses (handmade)
- Flat-panel TV with satellite channels
- Unlimited WI-FI and iPad integrated music systems and Six Senses App: Android / iPhone
- Spacious sitting area with an open-plan fully-equipped kitchen with oven, hob, microwave, fridge-freezer, dishwasher, washing machine, and ironing facilities.
- Coffee machine and tea-making facilities
- Four fully equipped bathrooms, with shower-bathtub combination
- Oliófora Toiletries
- In-room safe

## Key Facts

- · Balconies with views to mountains, street and inner courtyard
- Duplex apartments located on second, third and fourth floors
- Meticulously staged interiors designed in the spirit of a traditional Alpine Home
- Direct access to Six Senses Spa
- We highly recommend to contact our Reservations Department before booking this Apartment Category