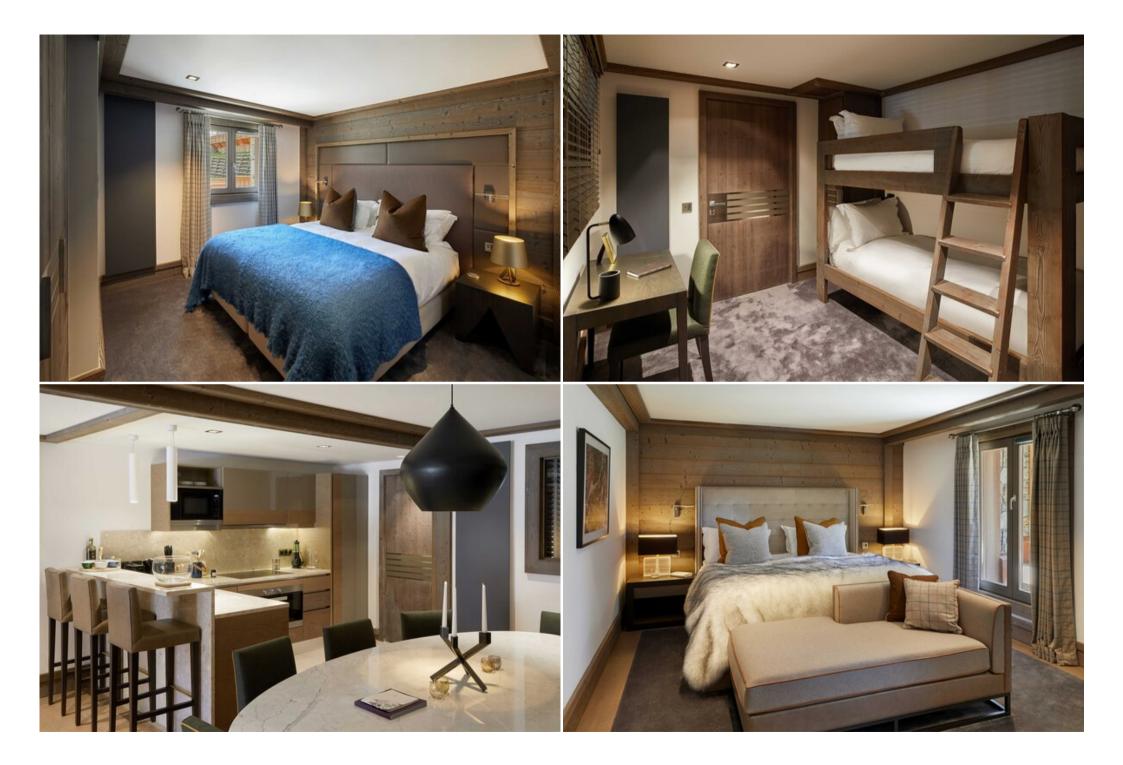

## Five bedroom apartment for rent in Courchevel 1850

A spacious and cozy Residence with Alpine-inspired interiors and a generously proportioned balcony.

Set on the 2nd floor, The Five-Bedroom offers the intimacy of an Alpine home with its 163 square meters (1,764 square Feet). It combines the comfort and conviviality of a discreet luxury Residence with the advantages of our five-star services. This exquisite gateway is characterized by a generous proportioned living area and terrace, with the additional benefit of providing tranquility thanks to its Inner Courtyard View complemented by Mountain peaks on the background. Wisely furnished, its elegant decor was meticulously designed by famous designer Alain Foeillet, featuring natural materials, timber walls and robust beams together with stone and clay flooring and complemented by custom-made furniture with traditional local artwork.

## Amenities

- Tailor-made ski-in/ski-out service at the Ski lifts in Courchevel 1850
- 4-bedroom with one double bed in each and one smaller bedroom with a bunk
- EUR 400 Spa credit for 5-night stays or more
- Early check-in and late check-out (subject to availability)
- Apartment upgrade (subject to availability, not over Peak Weeks)
- Welcome Pack upon arrival
- Residential Housekeeping service
- Residential GEM (Guest Experience Maker) 24/7
- Ski shop on-site
- Naturalmat organic mattresses (handmade)
- Flat-panel TV with satellite channels
- Unlimited WI-FI and iPad integrated music systems and App: Android / iPhone
- Spacious sitting area with an open-plan fully-equipped kitchen with oven, hob, microwave, fridge-freezer, dishwasher, washing machine, and ironing facilities.
- Coffee machine and tea-making facilities
- Five fully equipped bathrooms, with shower
- Oliófora Toiletries
- In-room safe