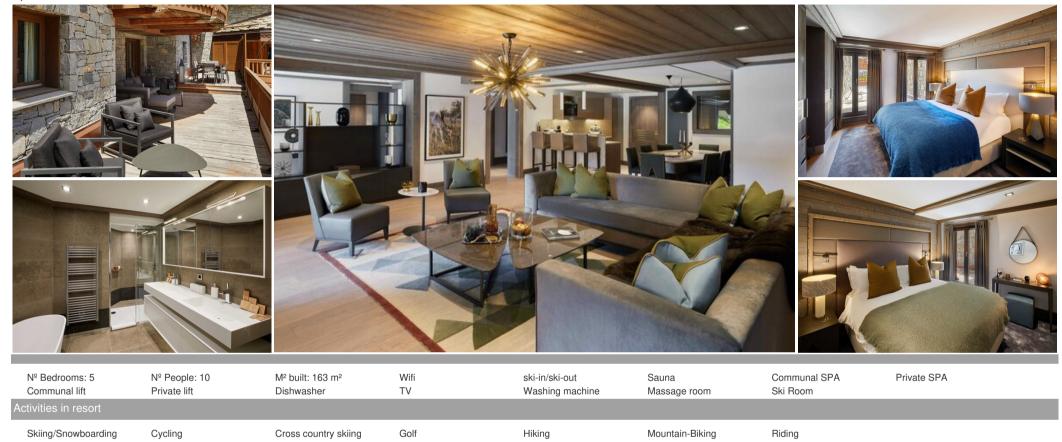

## Five bedroom apartment for rent in Courchevel 1850

France, Courchevel, Courchevel 1850

## Five bedroom apartment for rent in Courchevel 1850

A spacious and cozy Residence with Alpine-inspired interiors and a generously proportioned balcony.

Set on the 2nd floor, The Five-Bedroom offers the intimacy of an Alpine home with its 163 square meters (1,764 square Feet). It combines the comfort and conviviality of a discreet luxury Residence with the advantages of our five-star services. This exquisite gateway is characterized by a generous proportioned living area and terrace, with the additional benefit of providing tranquility thanks to its Inner Courtyard View complemented by Mountain peaks on the background. Wisely furnished, its elegant decor was meticulously designed by famous designer Alain Foeillet, featuring natural materials, timber walls and robust beams together with stone and clay flooring and complemented by custom-made furniture with traditional local artwork.

- 1764 sq. ft. / 163 sq. m.
- Max guests 10 label
- · Inner courtyard and mountain views
- 5 Bedrooms label

## Amenities

- Tailor-made ski-in/ski-out service at the Ski lifts in Courchevel 1850
- 4-bedroom with one double bed in each and one smaller bedroom with a bunk
- EUR 400 Spa credit for 5-night stays or more
- Early check-in and late check-out (subject to availability)
- Apartment upgrade (subject to availability, not over Peak Weeks)
- Welcome Pack upon arrival
- Residential Housekeeping service
- Residential GEM (Guest Experience Maker) 24/7
- Ski shop on-site
- Naturalmat organic mattresses (handmade)
- Flat-panel TV with satellite channels
- Unlimited WI-FI and iPad integrated music systems and App: Android / iPhone
- Spacious sitting area with an open-plan fully-equipped kitchen with oven, hob, microwave, fridge-freezer, dishwasher, washing machine, and ironing facilities.
- Coffee machine and tea-making facilities
- Five fully equipped bathrooms, with shower
- Oliófora Toiletries
- In-room safe

## Key Facts

- Views to the inner courtyard and mountain peaks on the background
- · Located on the second floor
- Exclusive design with traditional influences
- Terrace and spacious living area
- Direct access to Spa