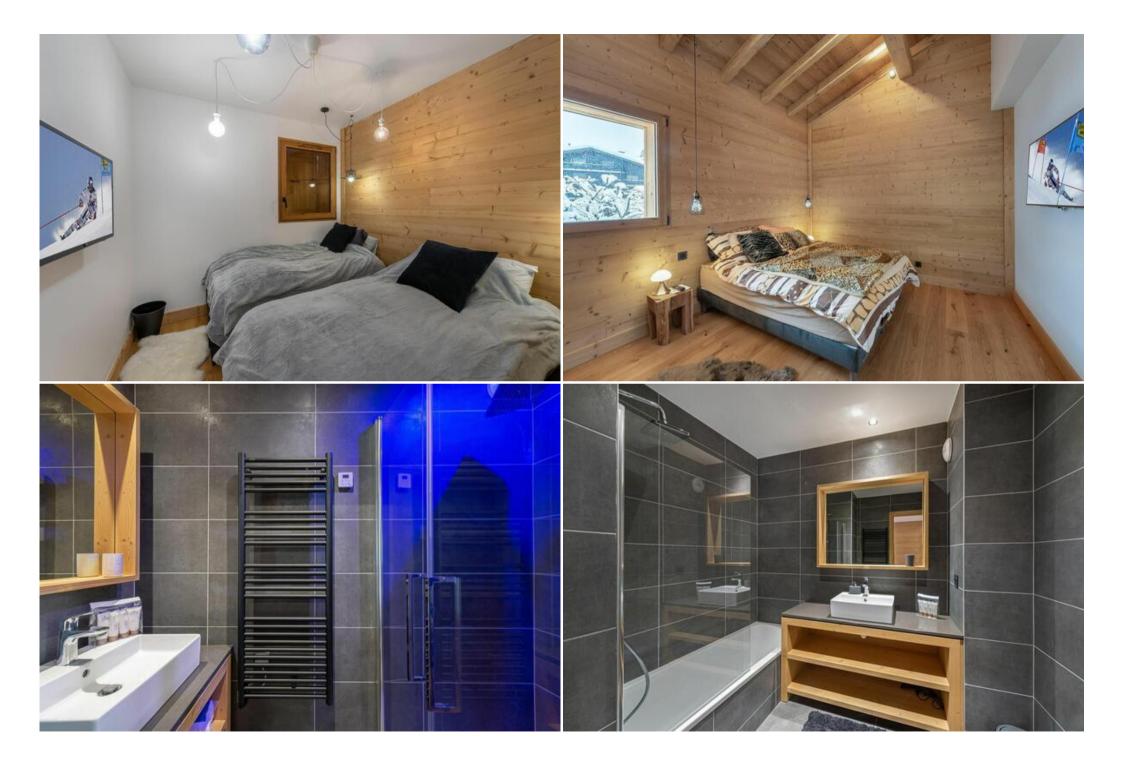

With a beautiful surface area of 70 sqm, the property benefits from a double bedroom with en-suite shower room and a pretty twin bedroom bringing the capacity of the property to 4 people. This flat has an chalet's spirit and offer a beautiful view from the dining room.

A garage and a ski room is also at your disposal during your stay.

LAYOUT

• Living area :

Apartment - REF: TGS-A2780

Balcony

- Ethanol fireplace
- Fully fitted kitchen
- Open kitchen
- Dining area
- TV lounge
- Double bedroom :
  - TV
  - 1 Double bed
  - Ensuite bathroom : Shower, Towel dryer, Single sink
- Twin bedroom :
  - Wardrobe, TV
  - 2 Single beds (90 x 200)
- Bathroom :
  - Bathroom 1 : Bathtub, Towel dryer, Single sink
- Independent toilet : 1