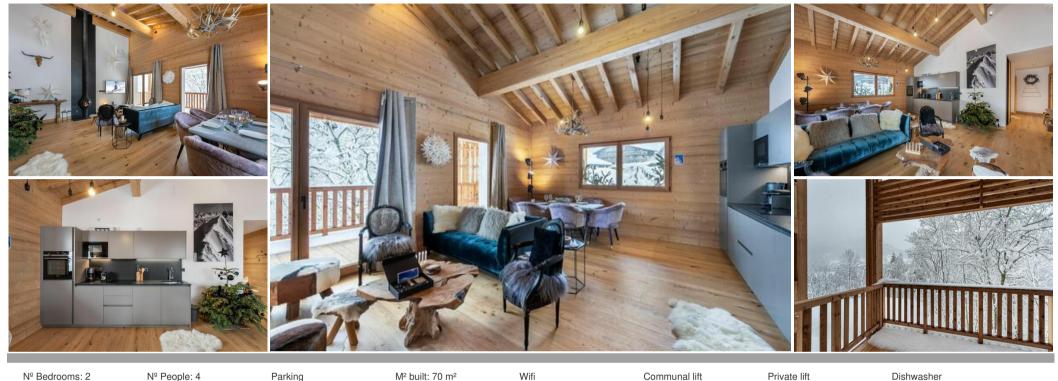

# 2 bedroom apartment for rent in Rochebrune, Megève

France, Megève

 TV
 Ski Room
 Distance to ski lift: 1km
 Distance to centre: 5km

2 bedroom apartment for rent in Rochebrune, Megève

In the heart of a new residence, the apartment benefits from a prime location in the Rochebrune area, a few minutes from the Rochebrune slopes and the centre of Megève.

With a beautiful surface area of 70 sqm, the property benefits from a double bedroom with en-suite shower room and a pretty twin bedroom bringing the capacity of the property to 4 people. This flat has an chalet's spirit and offer a beautiful view from the dining room.

With it trendy and cosy decoration, it fireplace (with gaz) and it velvet furniture's, this flat offer a real moment of softness. It large living room "Cathédrale" design offer a pleasant lightning to the flat and the fully equipped kitchen. Finally, a superb balcony will offer you breathtaking views of the surrounding mountains and nature.

A garage and a ski room is also at your disposal during your stay.

LAYOUT

• Living area :

Apartment - REF: TGS-A2780

Balcony

- Ethanol fireplace
- Fully fitted kitchen
- Open kitchen
- Dining area
- TV lounge
- Double bedroom :
  - TV
  - 1 Double bed
  - Ensuite bathroom : Shower, Towel dryer, Single sink
- Twin bedroom :
  - Wardrobe, TV
  - 2 Single beds (90 x 200)
- Bathroom :
  - Bathroom 1 : Bathtub, Towel dryer, Single sink
- Independent toilet : 1

#### Multimedia

- Wifi
- TV

- Elevator
- Garage
- Ski locker
- Parking space

Household appliance

- Coffee machine
- Microwave
- Fridge
- Raclette machine
- Nespresso coffee machine
- Electric hobs
- Kitchen exhaust hood
- Dishwasher
- Ove