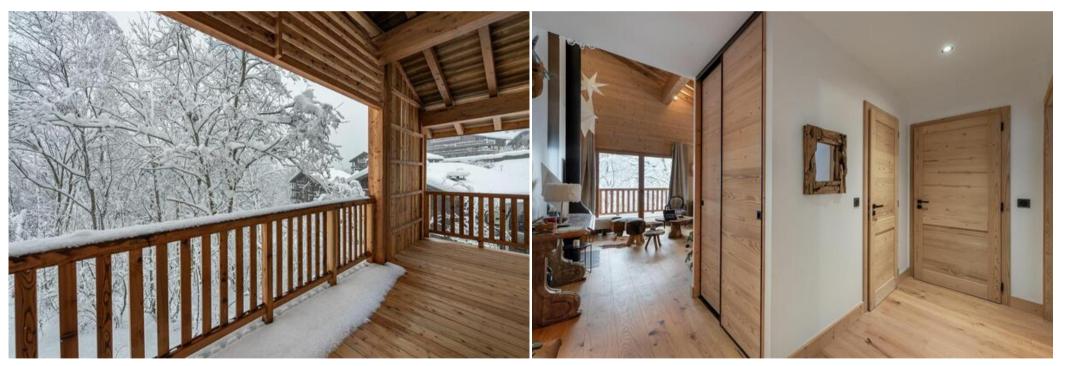

With it trendy and cosy decoration, it fireplace (with gaz) and it velvet furniture's, this flat offer a real moment of softness. It large living room "Cathédrale" design offer a pleasant lightning to the flat and the fully equipped kitchen. Finally, a superb balcony will offer you breathtaking views of the surrounding mountains and nature.

A garage and a ski room is also at your disposal during your stay.

LAYOUT

• Living area :

Apartment - REF: TGS-A2780

Balcony

- Ethanol fireplace
- Fully fitted kitchen
- Open kitchen
- Dining area
- TV lounge
- Double bedroom :
  - TV
  - 1 Double bed
  - Ensuite bathroom : Shower, Towel dryer, Single sink
- Twin bedroom :
  - Wardrobe, TV
  - 2 Single beds (90 x 200)
- Bathroom :
  - Bathroom 1 : Bathtub, Towel dryer, Single sink
- Independent toilet : 1