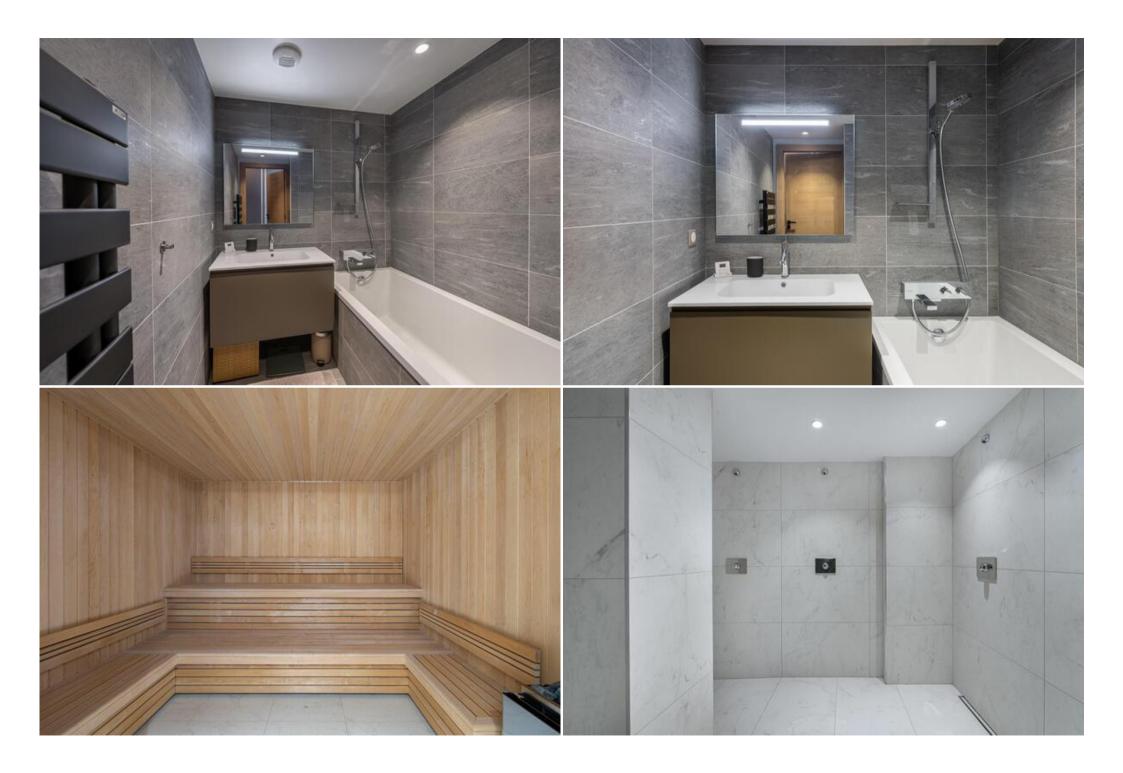

- Fitness room
- Sauna
- Living area :
  - Balcony
  - Fully fitted kitchen
  - TV lounge
- Double bedroom:
  - Wardrobe
  - 1 Double bed (140 x 200)
  - Ensuite bathroom : Bathtub, Towel dryer, Single sink
- Double bedroom :
  - Balcony , Chest of drawers
  - o 1 Double bed
  - Ensuite bathroom : Shower, Washing machine, Laundry dryer, Towel dryer, Single sink
- Independent toilet: 1