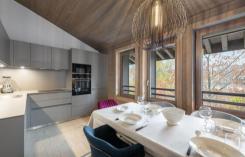

The bright living room includes a living room and an open plan kitchen where guests can meet to share a convivial moment. The living room opens onto a balcony with a view on Rochebrune mountains. Its warm decoration will allow guests to live a pleasant moment in the heart of the French Alps.

- Fitness room
- Sauna
- Living area :
  - Balcony
  - Fully fitted kitchen
  - TV lounge
- Double bedroom:
  - Wardrobe
  - 1 Double bed (140 x 200)
  - Ensuite bathroom : Bathtub, Towel dryer, Single sink
- Double bedroom :
  - Balcony , Chest of drawers
  - o 1 Double bed
  - Ensuite bathroom : Shower, Washing machine, Laundry dryer, Towel dryer, Single sink
- Independent toilet: 1