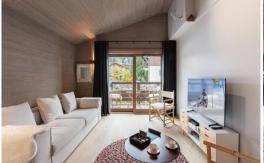

The bright living room includes a living room and an open plan kitchen where guests can meet to share a convivial moment. The living room opens onto a balcony with a view on Rochebrune mountains. Its warm decoration will allow guests to live a pleasant moment in the heart of the French Alps.

- Fitness room
- Sauna
- Living area :
  - Balcony
  - Fully fitted kitchen
  - TV lounge
- Double bedroom:
  - Wardrobe
  - 1 Double bed (140 x 200)
  - Ensuite bathroom : Bathtub, Towel dryer, Single sink
- Double bedroom :
  - Balcony , Chest of drawers
  - o 1 Double bed
  - Ensuite bathroom : Shower, Washing machine, Laundry dryer, Towel dryer, Single sink
- Independent toilet: 1