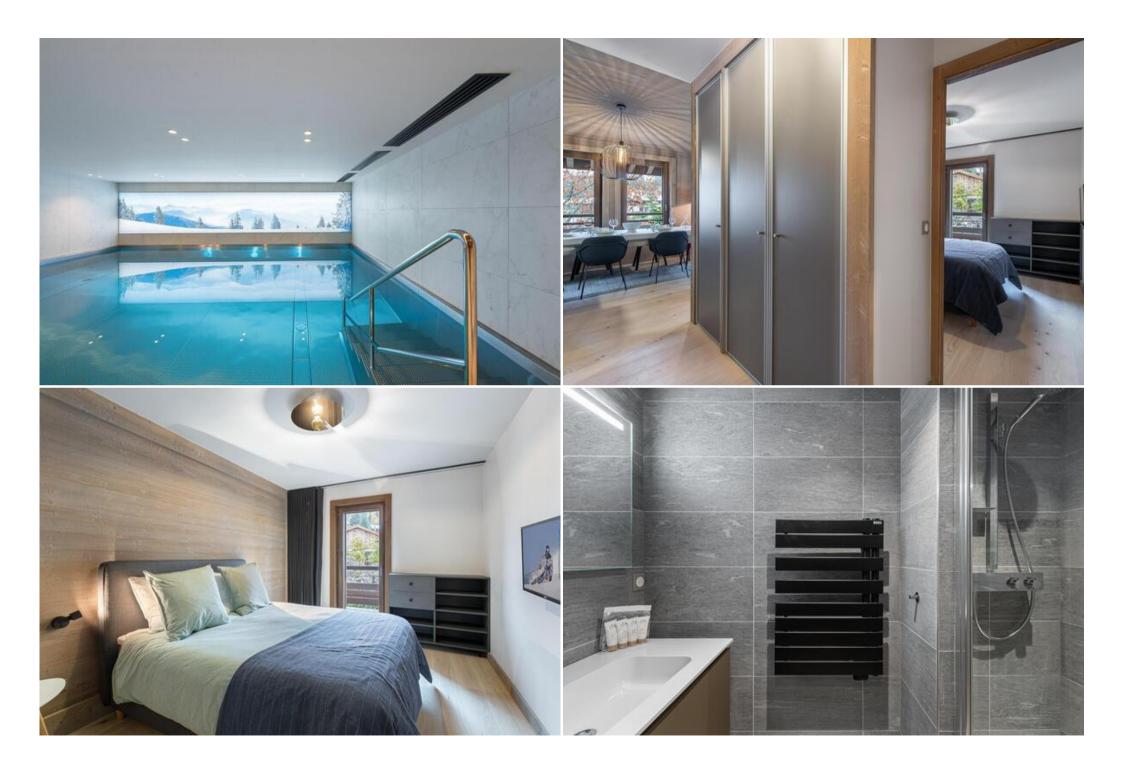

You can also relax in the relaxation area of the residence (Level -1 of the building D). The swimming pool and the gym are open daily all year round from 8 am until 11 pm. The sauna and steam room are open from mid-December (beginning of the school holidays) to the 30 of April, in July and August and every weekend.

#### Layout:

- Leisure areas: You can also relax in the relaxation area of the residence (Building D). This area includes a swimming pool, a gym, a hammam and a sauna.
  - Relaxation area
  - Hammam
  - Swimming pool

- Fitness room
- Sauna
- Living area :
  - Balcony
  - Fully fitted kitchen
  - TV lounge
- Double bedroom:
  - Wardrobe
  - 1 Double bed (140 x 200)
  - Ensuite bathroom : Bathtub, Towel dryer, Single sink
- Double bedroom :
  - Balcony , Chest of drawers
  - o 1 Double bed
  - Ensuite bathroom : Shower, Washing machine, Laundry dryer, Towel dryer, Single sink
- Independent toilet: 1