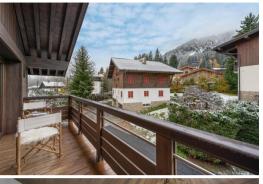

The bright living room includes a living room and an open plan kitchen where guests can meet to share a convivial moment. The living room opens onto a balcony with a view on Rochebrune mountains. Its warm decoration will allow guests to live a pleasant moment in the heart of the French Alps.

- Fitness room
- Sauna
- Living area :
  - Balcony
  - Fully fitted kitchen
  - TV lounge
- Double bedroom:
  - Wardrobe
  - 1 Double bed (140 x 200)
  - Ensuite bathroom : Bathtub, Towel dryer, Single sink
- Double bedroom :
  - Balcony , Chest of drawers
  - o 1 Double bed
  - Ensuite bathroom : Shower, Washing machine, Laundry dryer, Towel dryer, Single sink
- Independent toilet: 1