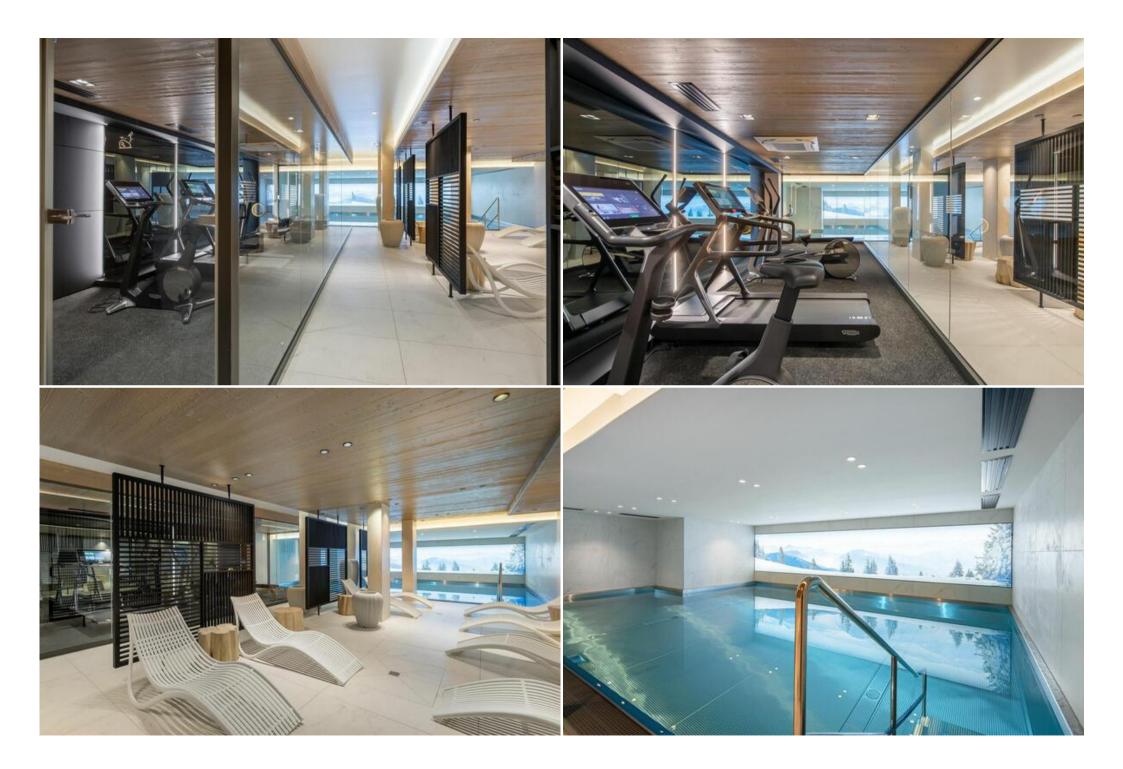

You can also relax in the relaxation area of the residence (Level -1 of the building D). The swimming pool and the gym are open daily all year round from 8 am until 11 pm. The sauna and steam room are open from mid-December (beginning of the school holidays) to the 30 of April, in July and August and every weekend.

#### Layout:

- Leisure areas: You can also relax in the relaxation area of the residence (Building D). This area includes a swimming pool, a gym, a hammam and a sauna.
  - Relaxation area
  - Hammam
  - Swimming pool