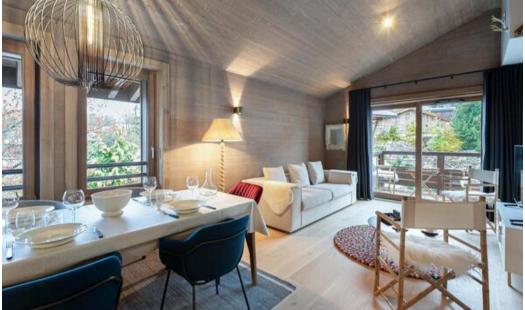

The bright living room includes a living room and an open plan kitchen where guests can meet to share a convivial moment. The living room opens onto a balcony with a view on Rochebrune mountains. Its warm decoration will allow guests to live a pleasant moment in the heart of the French Alps.

- Fitness room
- Sauna
- Living area :
  - Balcony
  - Fully fitted kitchen
  - TV lounge
- Double bedroom:
  - Wardrobe
  - 1 Double bed (140 x 200)
  - Ensuite bathroom : Bathtub, Towel dryer, Single sink
- Double bedroom :
  - Balcony , Chest of drawers
  - o 1 Double bed
  - Ensuite bathroom : Shower, Washing machine, Laundry dryer, Towel dryer, Single sink
- Independent toilet: 1