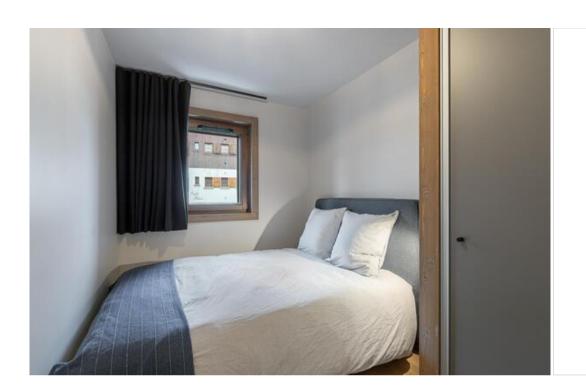

- Fitness room
- Sauna
- Living area :
  - Balcony
  - Fully fitted kitchen
  - TV lounge
- Double bedroom:
  - Wardrobe
  - 1 Double bed (140 x 200)
  - Ensuite bathroom : Bathtub, Towel dryer, Single sink
- Double bedroom :
  - Balcony , Chest of drawers
  - o 1 Double bed
  - Ensuite bathroom : Shower, Washing machine, Laundry dryer, Towel dryer, Single sink
- Independent toilet: 1