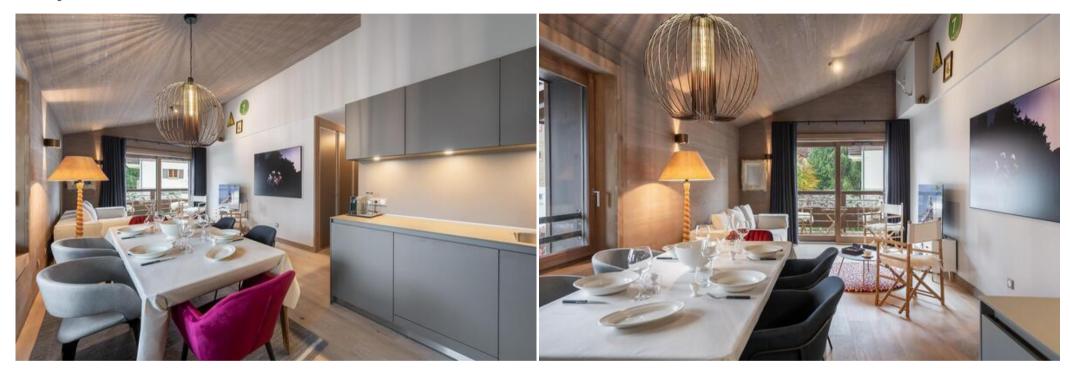

The bright living room includes a living room and an open plan kitchen where guests can meet to share a convivial moment. The living room opens onto a balcony with a view on Rochebrune mountains. Its warm decoration will allow guests to live a pleasant moment in the heart of the French Alps.

- Fitness room
- Sauna
- Living area :
  - Balcony
  - Fully fitted kitchen
  - TV lounge
- Double bedroom:
  - Wardrobe
  - 1 Double bed (140 x 200)
  - Ensuite bathroom : Bathtub, Towel dryer, Single sink
- Double bedroom :
  - Balcony , Chest of drawers
  - o 1 Double bed
  - Ensuite bathroom : Shower, Washing machine, Laundry dryer, Towel dryer, Single sink
- Independent toilet: 1