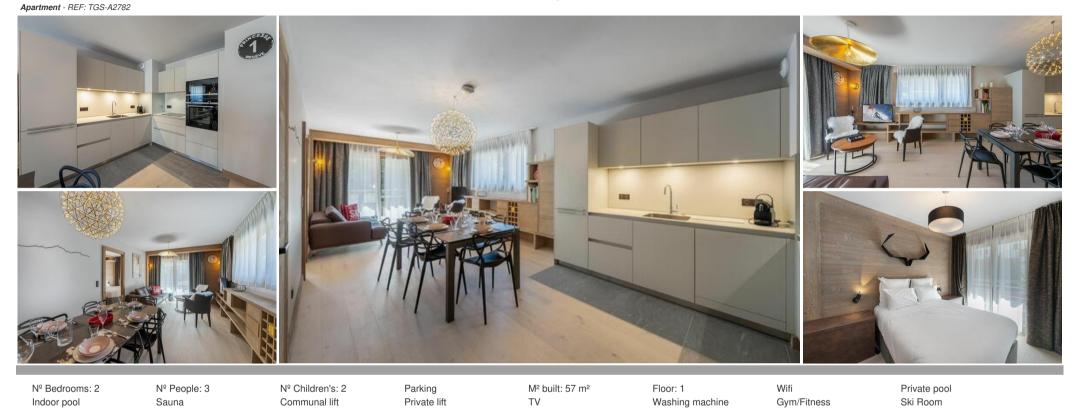

# 2 Bedroom apartment in Rochebrune Megeve with 57 sqm

France, Megève

#### 2 Bedroom apartment in Rochebrune Megeve with 57 sqm

Distance to centre: 5km

Charming flat located in a new residence in the quiet area of Rochebrune. At less than 10 minutes' drive from the city center and not far from the ski lift of Rochebrune, this flat invites you to a complete relaxation. It can accommodate 2 adults in a double bedroom and 1 adult and 2 children in another bedroom with a double bed and a bunk bed.

Its modern living room with an open kitchen is ideal for the whole family to get together to share a convivial moment. The large windows offer to this living room a nice lighting.

You can also relax in the relaxation area of the residence (Level -1 of the building D). The swimming pool and the gym are open daily all year round from 8 am until 11 pm. The sauna and steam room are open from mid-December (beginning of the school holidays) to the 30 of April, in July and August and every weekend.

Swimming pool

- Fitness room
- Sauna
- Living area :
  - Balcony
  - Fully fitted kitchen
  - Open kitchen
  - Dining area
  - TV lounge
- Double bedroom :
  - Balcony
  - 1 Double bed (140 x 190)
  - $\circ~$  Ensuite bathroom : Shower, Single sink
- Double bedroom :
  - 1 Bunk bed (two sleeps) (90 x 190)
  - 1 Double bed (120 x 190)
- Bathroom :
  - Bathroom 1 : Bathtub, Towel dryer, Single sink
- Independent toilet : 1