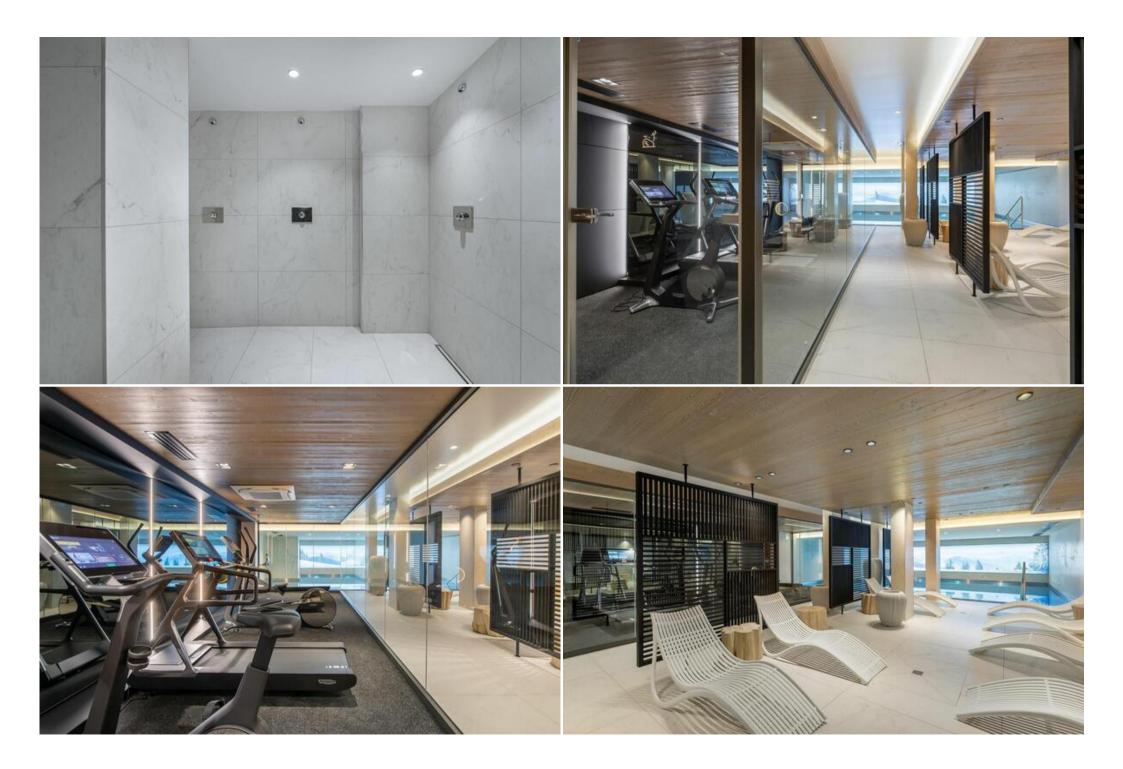

Its modern living room with an open kitchen is ideal for the whole family to get together to share a convivial moment. The large windows offer to this living room a nice lighting.

You can also relax in the relaxation area of the residence (Level -1 of the building D). The swimming pool and the gym are open daily all year round from 8 am until 11 pm. The sauna and steam room are open from mid-December (beginning of the school holidays) to the 30 of April, in July and August and every weekend.

#### LAYOUT

- Leisure areas : You can also relax in the relaxation area of the residence (Building D). This area includes a swimming pool, a gym, a hammam and a sauna.
  - Relaxation area
  - Hammam

Distance to ski lift: 5km

Swimming pool

- Fitness room
- Sauna
- Living area :
  - Balcony
  - Fully fitted kitchen
  - Open kitchen
  - Dining area
  - TV lounge
- Double bedroom :
  - Balcony
  - 1 Double bed (140 x 190)
  - $\circ~$  Ensuite bathroom : Shower, Single sink
- Double bedroom :
  - 1 Bunk bed (two sleeps) (90 x 190)
  - 1 Double bed (120 x 190)
- Bathroom :
  - Bathroom 1 : Bathtub, Towel dryer, Single sink
- Independent toilet : 1