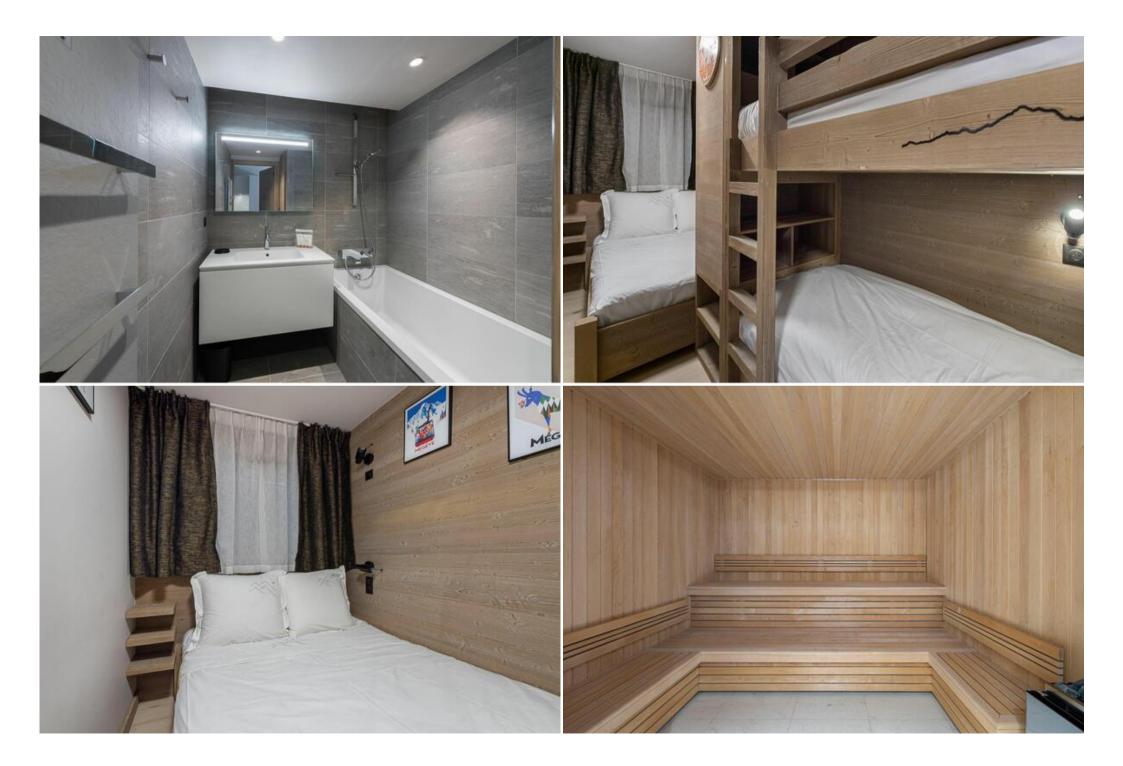

#### 2 Bedroom apartment in Rochebrune Megeve with 57 sqm

Distance to centre: 5km

Charming flat located in a new residence in the quiet area of Rochebrune. At less than 10 minutes' drive from the city center and not far from the ski lift of Rochebrune, this flat invites you to a complete relaxation. It can accommodate 2 adults in a double bedroom and 1 adult and 2 children in another bedroom with a double bed and a bunk bed.

Swimming pool

- Fitness room
- Sauna
- Living area :
  - Balcony
  - Fully fitted kitchen
  - Open kitchen
  - Dining area
  - TV lounge
- Double bedroom :
  - Balcony
  - 1 Double bed (140 x 190)
  - $\circ~$  Ensuite bathroom : Shower, Single sink
- Double bedroom :
  - 1 Bunk bed (two sleeps) (90 x 190)
  - 1 Double bed (120 x 190)
- Bathroom :
  - Bathroom 1 : Bathtub, Towel dryer, Single sink
- Independent toilet : 1