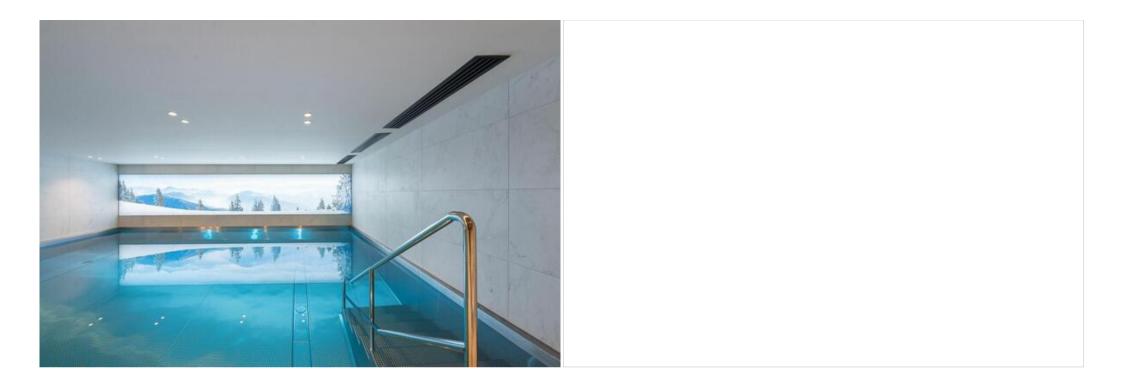

Its modern living room with an open kitchen is ideal for the whole family to get together to share a convivial moment. The large windows offer to this living room a nice lighting.

You can also relax in the relaxation area of the residence (Level -1 of the building D). The swimming pool and the gym are open daily all year round from 8 am until 11 pm. The sauna and steam room are open from mid-December (beginning of the school holidays) to the 30 of April, in July and August and every weekend.

#### LAYOUT

- Leisure areas : You can also relax in the relaxation area of the residence (Building D). This area includes a swimming pool, a gym, a hammam and a sauna.
  - Relaxation area
  - Hammam

Distance to ski lift: 5km

Swimming pool

- Fitness room
- Sauna
- Living area :
  - Balcony
  - Fully fitted kitchen
  - Open kitchen
  - Dining area
  - TV lounge
- Double bedroom :
  - Balcony
  - 1 Double bed (140 x 190)
  - $\circ~$  Ensuite bathroom : Shower, Single sink
- Double bedroom :
  - 1 Bunk bed (two sleeps) (90 x 190)
  - 1 Double bed (120 x 190)
- Bathroom :
  - Bathroom 1 : Bathtub, Towel dryer, Single sink
- Independent toilet : 1