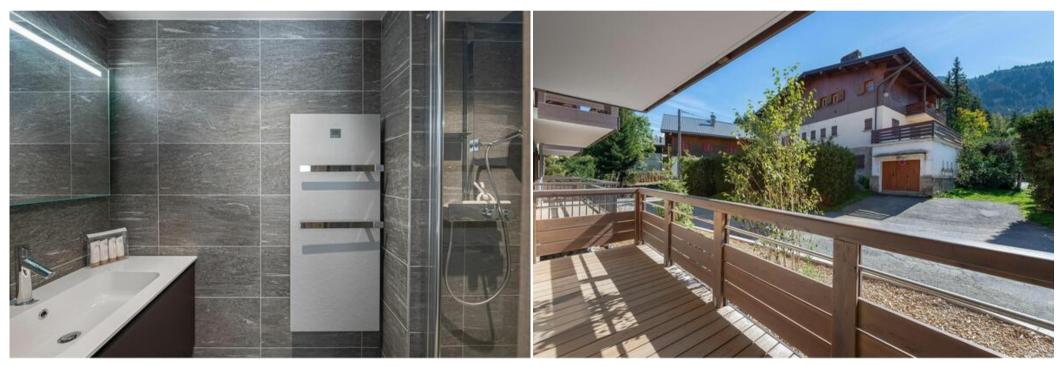

Swimming pool

- Fitness room
- Sauna
- Living area :
  - Balcony
  - Fully fitted kitchen
  - Open kitchen
  - Dining area
  - TV lounge
- Double bedroom :
  - Balcony
  - 1 Double bed (140 x 190)
  - $\circ~$  Ensuite bathroom : Shower, Single sink
- Double bedroom :
  - 1 Bunk bed (two sleeps) (90 x 190)
  - 1 Double bed (120 x 190)
- Bathroom :
  - Bathroom 1 : Bathtub, Towel dryer, Single sink
- Independent toilet : 1