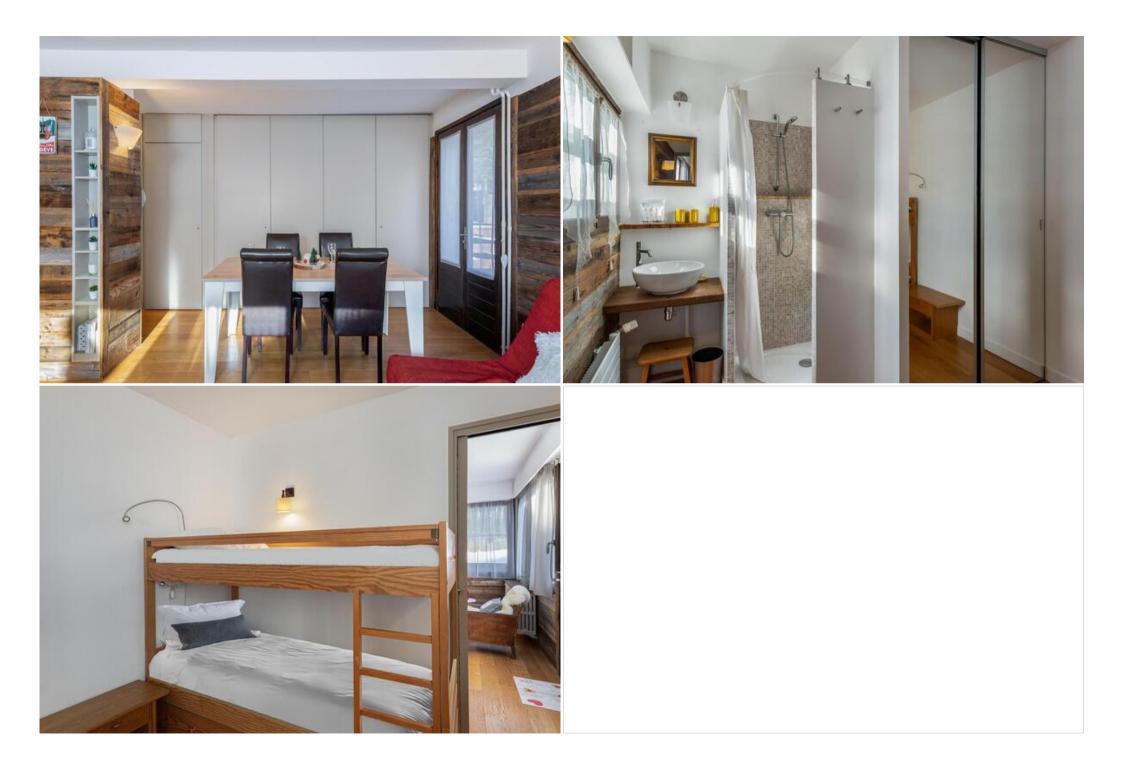

# LAYOUT

- Living area :
  - Balcony
    - Fully fitted kitchen
    - Open kitchen
    - Dining area

- TV lounge
- Double bedroom :
  - Office, Wardrobe
  - 1 Double bed (160 x 200)
  - Ensuite bathroom : Bathtub, Single sink
- Children's bedroom :
  - Wardrobe
  - 1 Bunk bed (two sleeps)
  - Ensuite bathroom : Shower, Single sink
- Independent toilet : 1