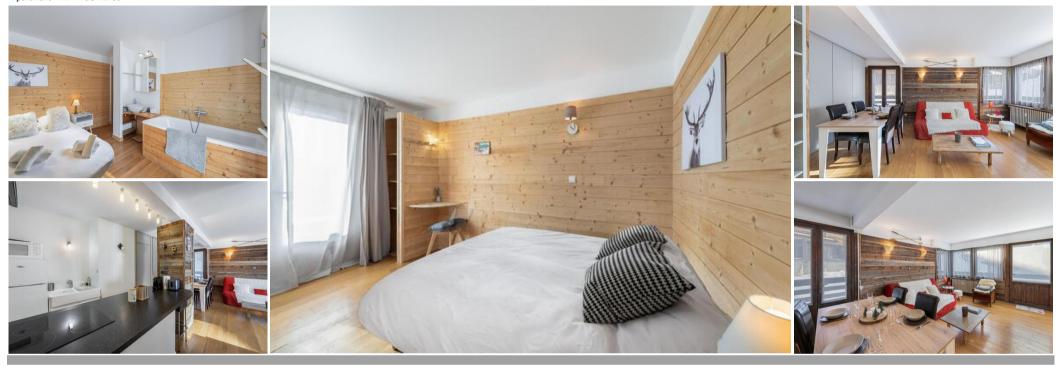

# Apartment in Rochebrune, Megève with 2 bedrooms and 53 sqm

France, Megève

 Nº Bedrooms: 2
 Nº People: 2
 Nº Children's: 2
 M² built: 53 m²
 Floor: 1
 Wifi
 Dishwasher
 TV

 Washing machine
 Ski Room
 Distance to ski lift: 500m
 Distance to centre: 1km
 TV

#### Apartment in Rochebrune, Megève with 2 bedrooms and 53 sqm

Charming apartment located near the Rochebrune ski lifts (350m).

It is functional and will delight its four occupants.

The flat has a balcony around the flat allowing you to enjoy the view of the surrounding peaks.

# LAYOUT

- Living area :
  - Balcony
    - Fully fitted kitchen
    - Open kitchen
    - Dining area

- TV lounge
- Double bedroom :
  - Office, Wardrobe
  - 1 Double bed (160 x 200)
  - Ensuite bathroom : Bathtub, Single sink
- Children's bedroom :
  - Wardrobe
  - 1 Bunk bed (two sleeps)
  - Ensuite bathroom : Shower, Single sink
- Independent toilet : 1