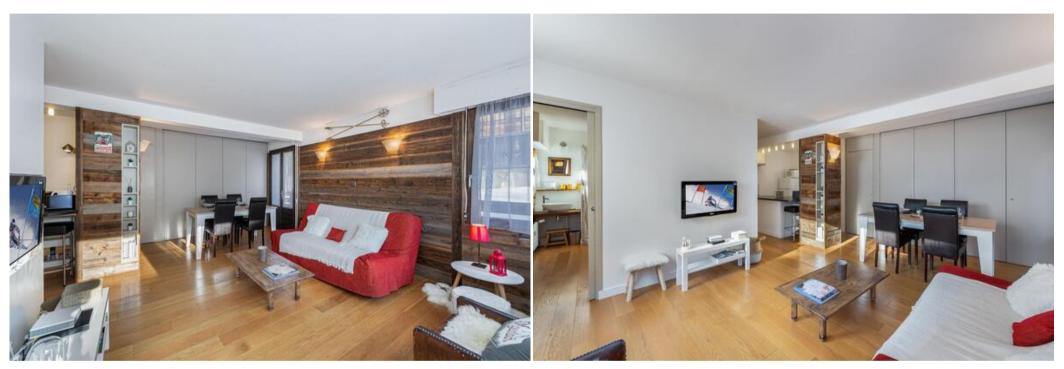

# LAYOUT

- Living area :
  - Balcony
    - Fully fitted kitchen
    - Open kitchen
    - Dining area

- TV lounge
- Double bedroom :
  - Office, Wardrobe
  - 1 Double bed (160 x 200)
  - Ensuite bathroom : Bathtub, Single sink
- Children's bedroom :
  - Wardrobe
  - 1 Bunk bed (two sleeps)
  - Ensuite bathroom : Shower, Single sink
- Independent toilet : 1