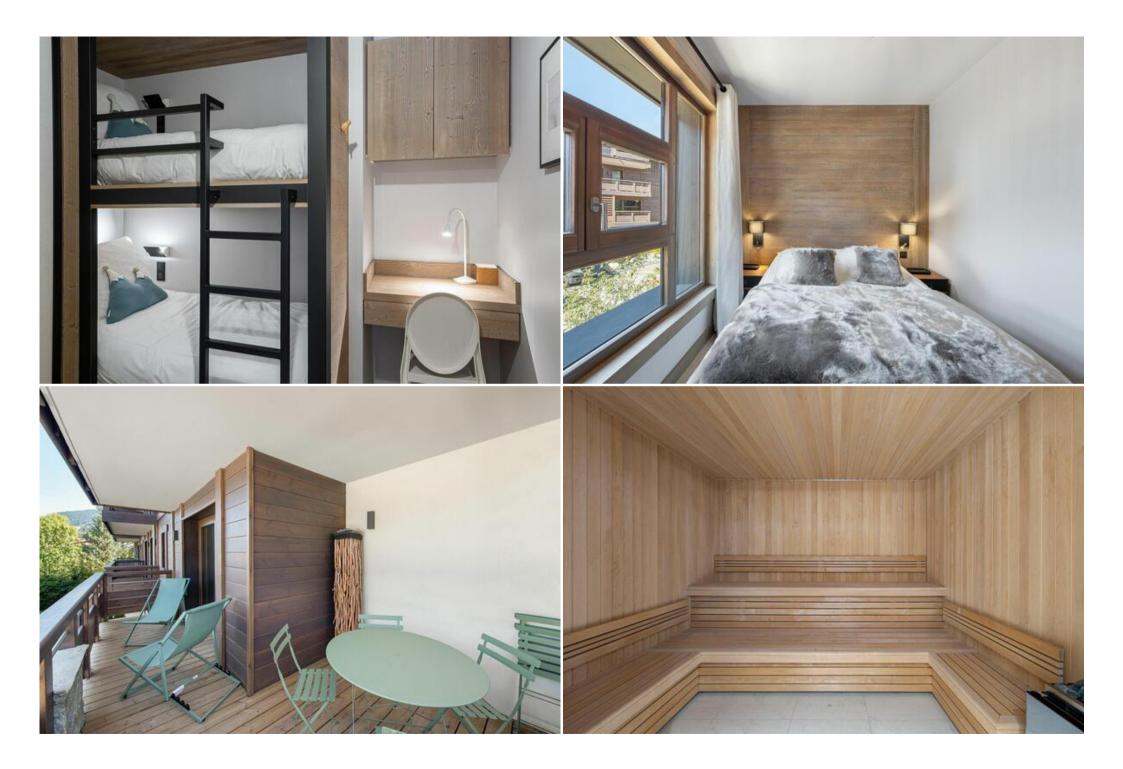

#### Nice apartment at the first floor of a new residence for rent in Rochebrune, Megeve

Nice apartment at the first floor of a new residence. At less than 10 minutes by car from the city center et not far from the ski lift of Rochebrune, the Residence is ideally located. This apartment can welcome a family with 2 adults in a room with a double bed and 2 children's in an other room with a bunk bed.

You can also relax in the relaxation area of the residence (Level -1 of the building D). The swimming pool and the gym are open daily all year round from 8 am until 11 pm. The sauna and steam room are open from mid-December (beginning of the school holidays) to the 30 of April, in July and August and every weekend.

### LAYOUT

• Leisure areas : You can also relax in the relaxation area of the residence (Building D). This area includes a swimming pool, a gym, a hammam and a sauna.

- Relaxation area
- Hammam
- Swimming pool
- Fitness room
- Sauna
- Living area :
  - Balcony
  - Convertible sofa bed
  - Fireplace
  - Fully fitted kitchen
  - Open kitchen
  - Dining area
  - TV lounge
- Double bedroom :
  - Wardrobe
  - 1 Double bed (160 x 190)
- Cabin :
  - Office
  - 1 Bunk bed (two sleeps) (90 x 190)
- Bathroom :
  - Bathroom 1 : Shower, Hairdryer, Towel dryer, Single sink
- Independent toilet : 1