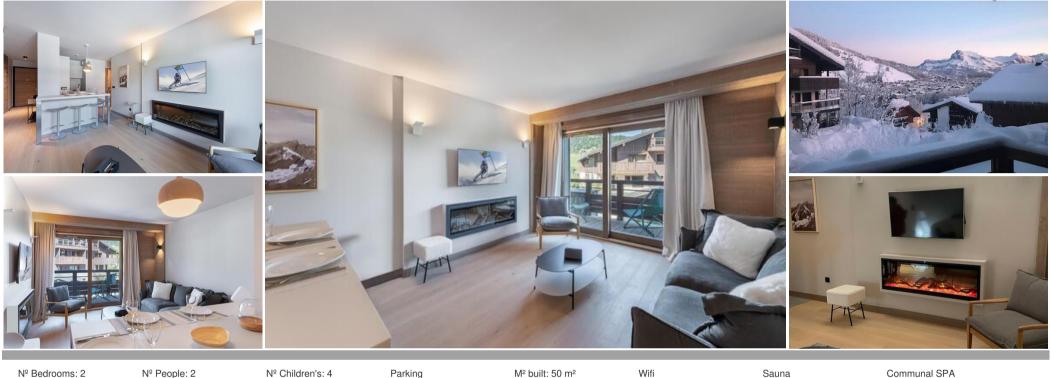

#### Nice apartment at the first floor of a new residence for rent in Rochebrune, Megeve

Nice apartment at the first floor of a new residence. At less than 10 minutes by car from the city center et not far from the ski lift of Rochebrune, the Residence is ideally located. This apartment can welcome a family with 2 adults in a room with a double bed and 2 children's in an other room with a bunk bed.

The living room with the electric fireplace is perfect to gather everybody to share warm moments. A convivial atmosphere will be also found in the open kitchen with the high table. The large balcony will invite you to enjoy the sun at the end of the day.

### LAYOUT

• Leisure areas : You can also relax in the relaxation area of the residence (Building D). This area includes a swimming pool, a gym, a hammam and a sauna.

- Relaxation area
- Hammam
- Swimming pool
- Fitness room
- Sauna
- Living area :
  - Balcony
  - Convertible sofa bed
  - Fireplace
  - Fully fitted kitchen
  - Open kitchen
  - Dining area
  - TV lounge
- Double bedroom :
  - Wardrobe
  - 1 Double bed (160 x 190)
- Cabin :
  - Office
  - 1 Bunk bed (two sleeps) (90 x 190)
- Bathroom :
  - Bathroom 1 : Shower, Hairdryer, Towel dryer, Single sink
- Independent toilet : 1