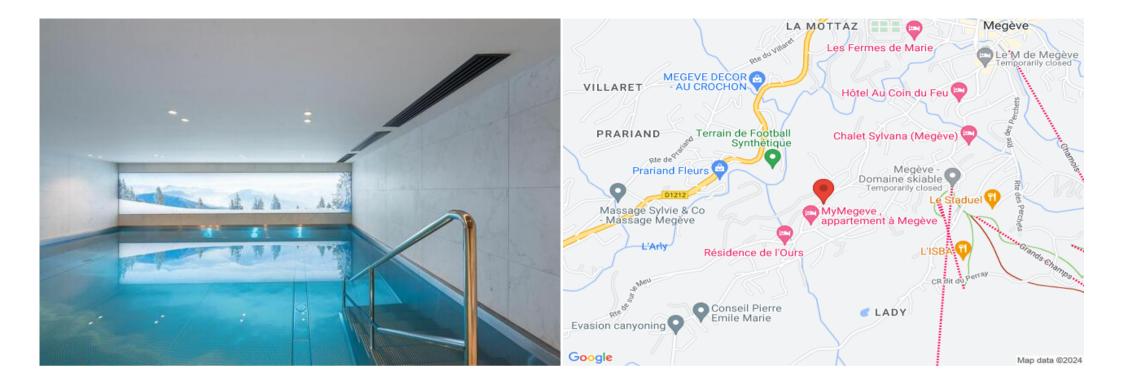

You can also relax in the relaxation area of the residence (Level -1 of the building D). The swimming pool and the gym are open daily all year round from 8 am until 11 pm. The sauna and steam room are open from mid-December (beginning of the school holidays) to the 30 of April, in July and August and every weekend.

### LAYOUT

• Leisure areas : You can also relax in the relaxation area of the residence (Building D). This area includes a swimming pool, a gym, a hammam and a sauna.

- Relaxation area
- Hammam
- Swimming pool
- Fitness room
- Sauna
- Living area :
  - Balcony
  - Convertible sofa bed
  - Fireplace
  - Fully fitted kitchen
  - Open kitchen
  - Dining area
  - TV lounge
- Double bedroom :
  - Wardrobe
  - 1 Double bed (160 x 190)
- Cabin :
  - Office
  - 1 Bunk bed (two sleeps) (90 x 190)
- Bathroom :
  - Bathroom 1 : Shower, Hairdryer, Towel dryer, Single sink
- Independent toilet : 1