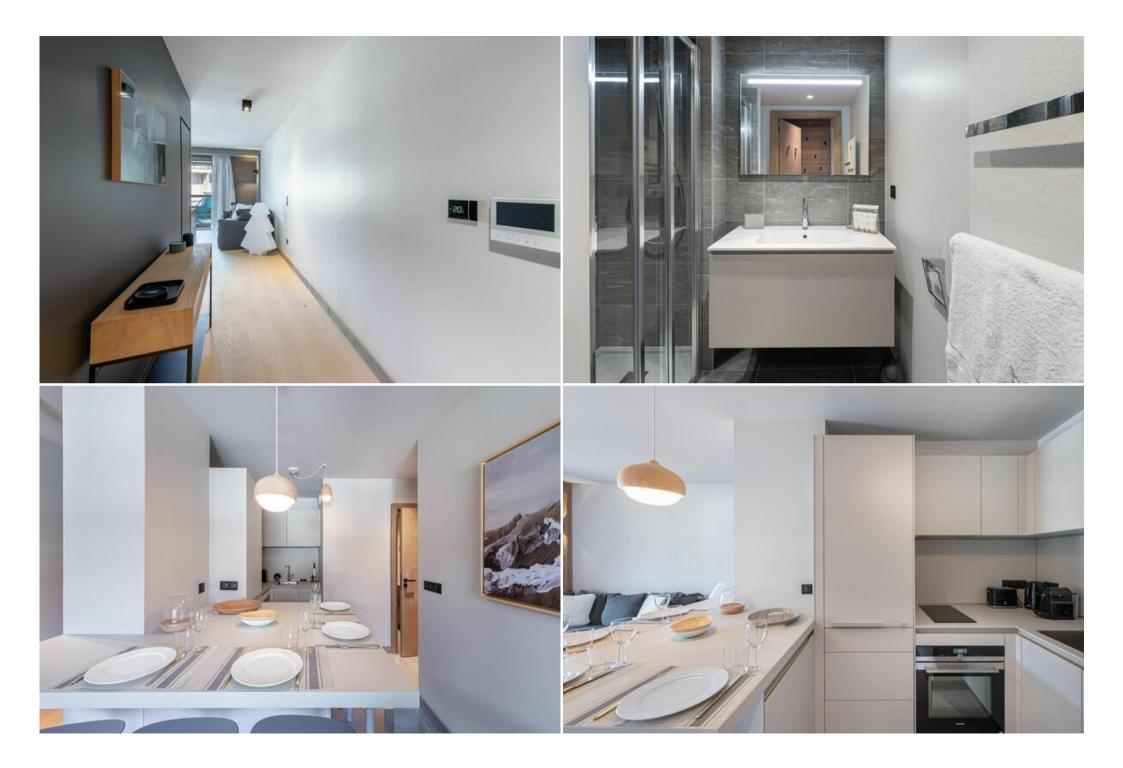

The living room with the electric fireplace is perfect to gather everybody to share warm moments. A convivial atmosphere will be also found in the open kitchen with the high table. The large balcony will invite you to enjoy the sun at the end of the day.

### LAYOUT

• Leisure areas : You can also relax in the relaxation area of the residence (Building D). This area includes a swimming pool, a gym, a hammam and a sauna.

- Relaxation area
- Hammam
- Swimming pool
- Fitness room
- Sauna
- Living area :
  - Balcony
  - Convertible sofa bed
  - Fireplace
  - Fully fitted kitchen
  - Open kitchen
  - Dining area
  - TV lounge
- Double bedroom :
  - Wardrobe
  - 1 Double bed (160 x 190)
- Cabin :
  - Office
  - 1 Bunk bed (two sleeps) (90 x 190)
- Bathroom :
  - Bathroom 1 : Shower, Hairdryer, Towel dryer, Single sink
- Independent toilet : 1