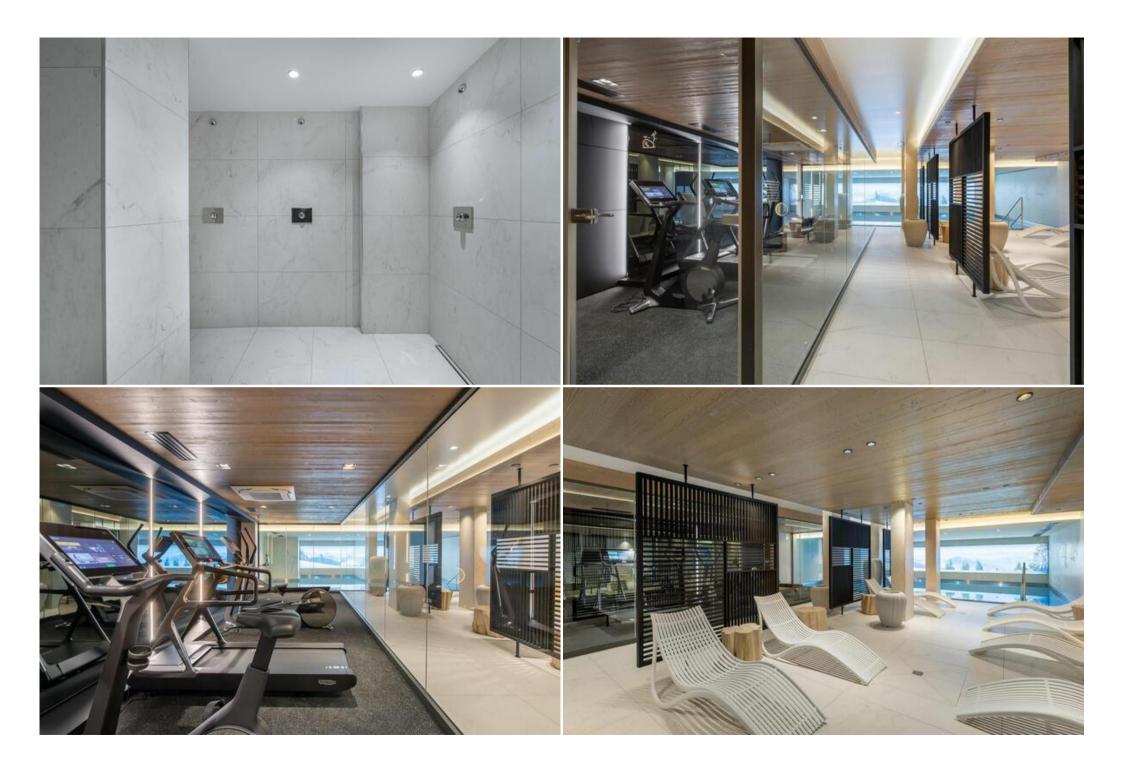

You can also relax in the relaxation area of the residence (Level -1 of the building D). The swimming pool and the gym are open daily all year round from 8 am until 11 pm. The sauna and steam room are open from mid-December (beginning of the school holidays) to the 30 of April, in July and August and every weekend.

### LAYOUT

• Leisure areas : You can also relax in the relaxation area of the residence (Building D). This area includes a swimming pool, a gym, a hammam and a sauna.

- Relaxation area
- Hammam
- Swimming pool
- Fitness room
- Sauna
- Living area :
  - Balcony
  - Convertible sofa bed
  - Fireplace
  - Fully fitted kitchen
  - Open kitchen
  - Dining area
  - TV lounge
- Double bedroom :
  - Wardrobe
  - 1 Double bed (160 x 190)
- Cabin :
  - Office
  - 1 Bunk bed (two sleeps) (90 x 190)
- Bathroom :
  - Bathroom 1 : Shower, Hairdryer, Towel dryer, Single sink
- Independent toilet : 1