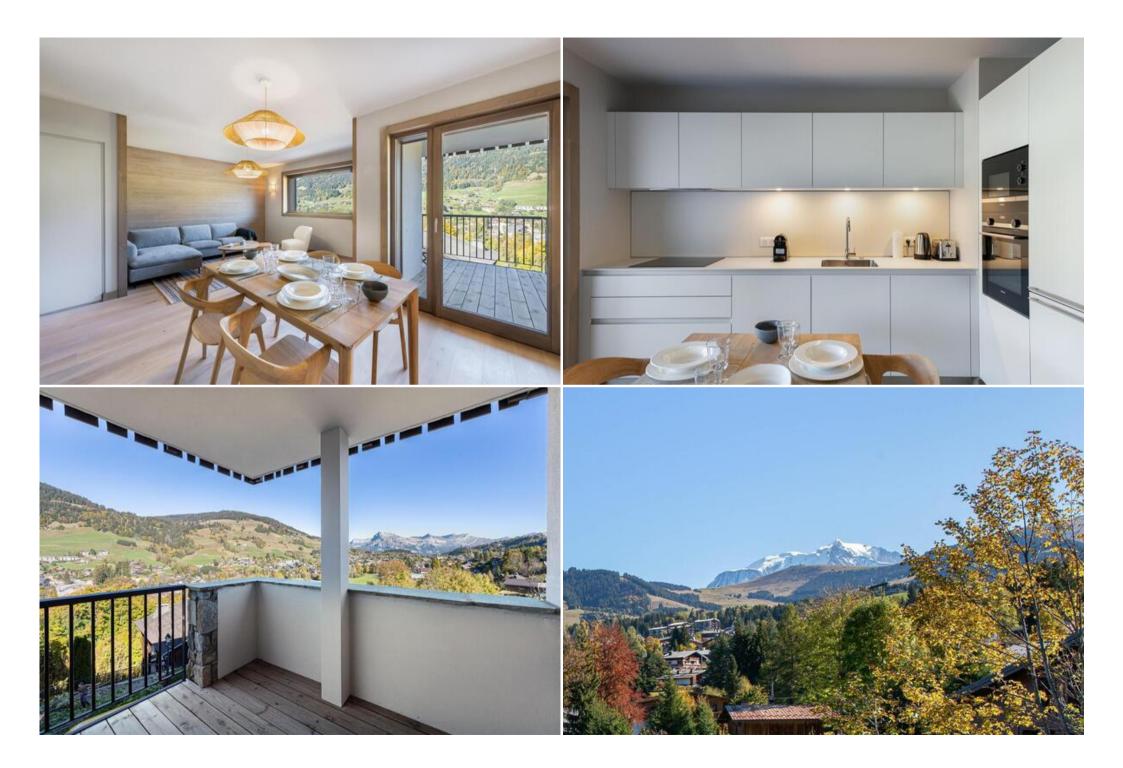

Perfectly equipped for 2 adults and 2 children, its large and lighten living room will gather everyone to share delicious moments. Discover its modern and uncluttered decoration, as well as functional and well thought-out spaces for your comfort. Enjoy the large balcony with a beautiful view on the mountains and the Mont Blanc in the distance.

- Relaxation area
- Hammam
- Swimming pool
- Sauna
- Living area :
  - Balcony
  - Fully fitted kitchen
  - Open kitchen
  - Dining area
  - TV lounge
- Double bedroom :
  - 1 Double bed
  - Ensuite bathroom : Bathtub, Towel dryer
- Double bedroom :
  - 1 Bunk bed (two sleeps)
- Bathroom :
  - Bathroom 1 : Shower, Towel dryer
- Independent toilet : 1