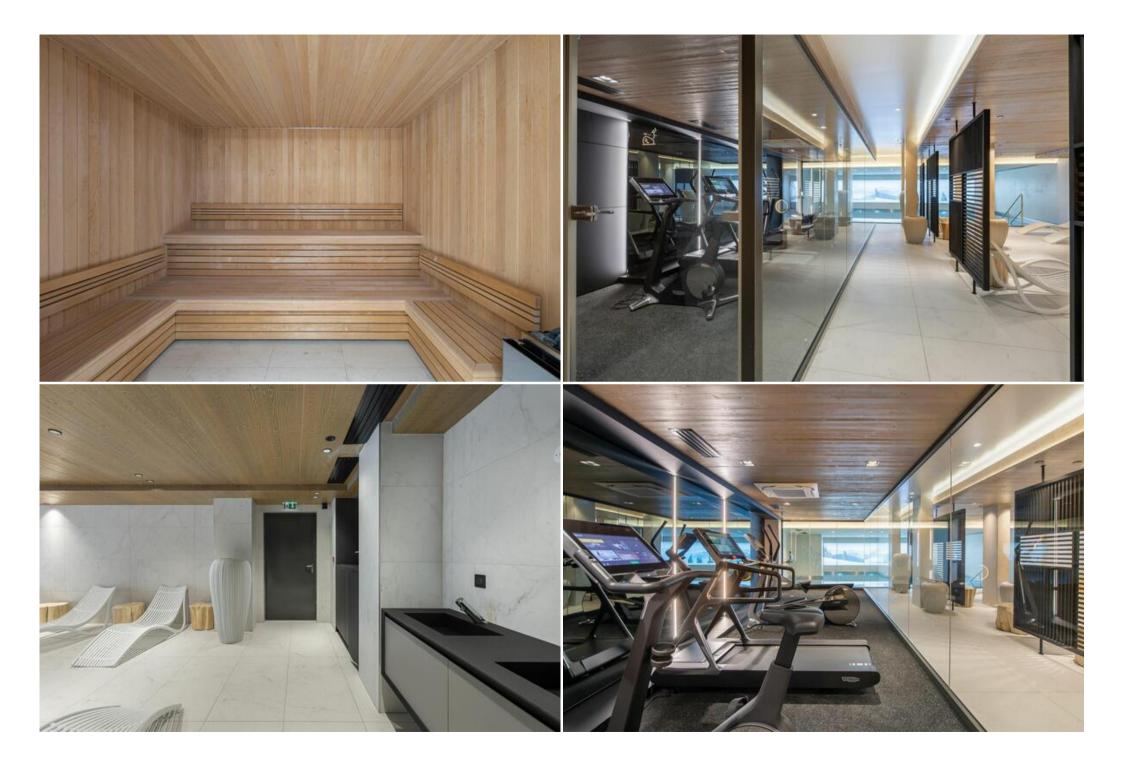

You can also relax in the wellness area of the residence (same building). It includes a swimming pool, a gym, a hammam and a sauna.

### LAYOUT

- Leisure areas : You can also relax in the relaxation area of the residence (on the lower ground floor of the same building ). This area includes a swimming pool, a gym, a hammam and a sauna.
  - Wellness area