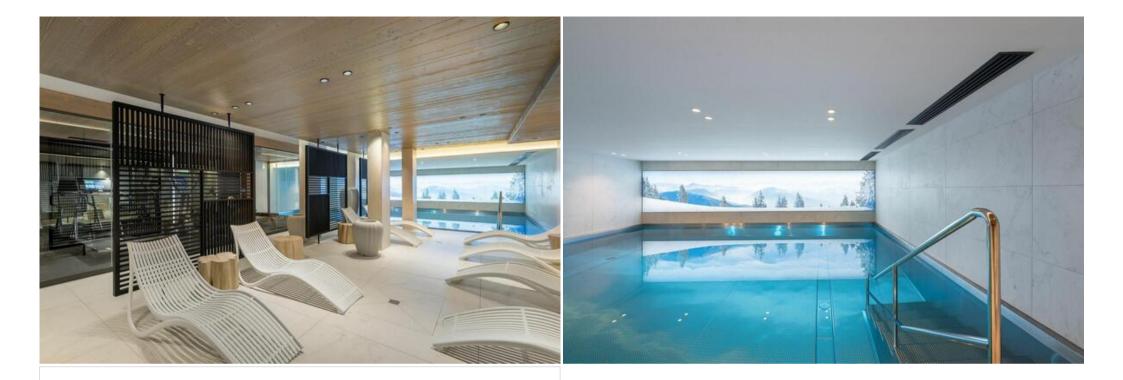

You can also relax in the wellness area of the residence (same building). It includes a swimming pool, a gym, a hammam and a sauna.

### LAYOUT

- Leisure areas : You can also relax in the relaxation area of the residence (on the lower ground floor of the same building ). This area includes a swimming pool, a gym, a hammam and a sauna.
  - Wellness area

- Relaxation area
- Hammam
- Swimming pool
- Sauna
- Living area :
  - Balcony
  - Fully fitted kitchen
  - Open kitchen
  - Dining area
  - TV lounge
- Double bedroom :
  - 1 Double bed
  - Ensuite bathroom : Bathtub, Towel dryer
- Double bedroom :
  - 1 Bunk bed (two sleeps)
- Bathroom :
  - Bathroom 1 : Shower, Towel dryer
- Independent toilet : 1