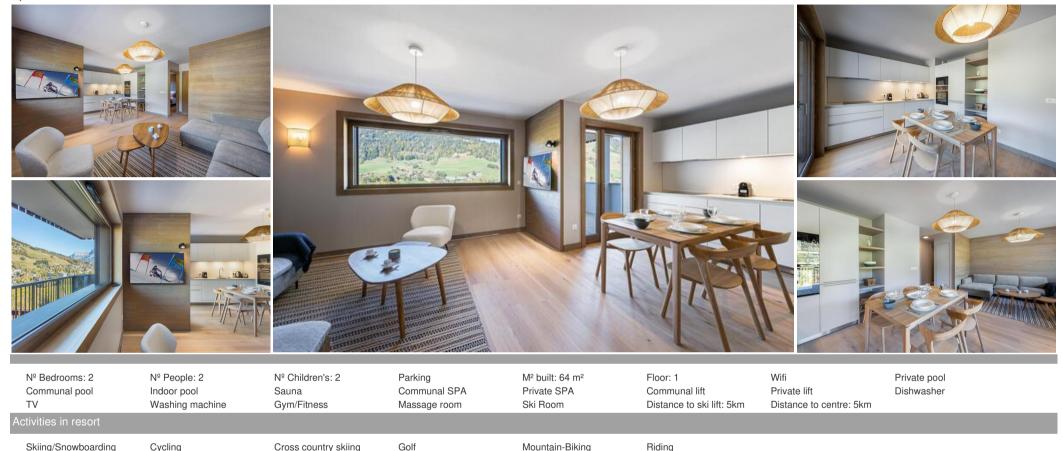

# 64 sqm 2 bedroom apartment in Rochebrune, Megeve for rent

France, Megève

Apartment - REF: TGS-A2786

#### 64 sqm 2 bedroom apartment in Rochebrune, Megeve for rent

New apartment located in the residence, in the heart of Rochebrune. Located at 10 minutes walking distance from the ski lifts of Rochebrune, this apartment is ideal to recharge your batteries with your family.

Perfectly equipped for 2 adults and 2 children, its large and lighten living room will gather everyone to share delicious moments. Discover its modern and uncluttered decoration, as well as functional and well thought-out spaces for your comfort. Enjoy the large balcony with a beautiful view on the mountains and the Mont Blanc in the distance.

You can also relax in the wellness area of the residence (same building). It includes a swimming pool, a gym, a hammam and a sauna.

### LAYOUT

- Leisure areas : You can also relax in the relaxation area of the residence (on the lower ground floor of the same building ). This area includes a swimming pool, a gym, a hammam and a sauna.
  - Wellness area

- Relaxation area
- Hammam
- Swimming pool
- Sauna
- Living area :
  - Balcony
  - Fully fitted kitchen
  - Open kitchen
  - Dining area
  - TV lounge
- Double bedroom :
  - 1 Double bed
  - Ensuite bathroom : Bathtub, Towel dryer
- Double bedroom :
  - 1 Bunk bed (two sleeps)
- Bathroom :
  - Bathroom 1 : Shower, Towel dryer
- Independent toilet : 1