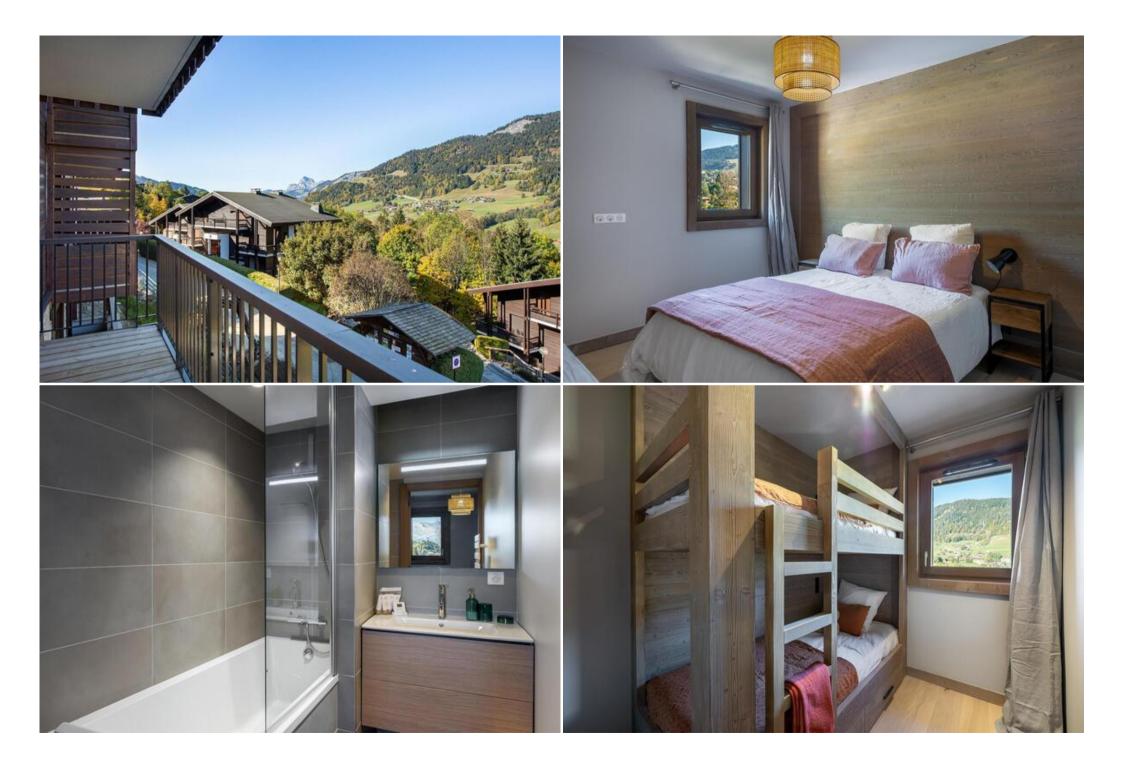

- Relaxation area
- Hammam
- Swimming pool
- Sauna
- Living area :
  - Balcony
  - Fully fitted kitchen
  - Open kitchen
  - Dining area
  - TV lounge
- Double bedroom :
  - 1 Double bed
  - Ensuite bathroom : Bathtub, Towel dryer
- Double bedroom :
  - 1 Bunk bed (two sleeps)
- Bathroom :
  - Bathroom 1 : Shower, Towel dryer
- Independent toilet : 1