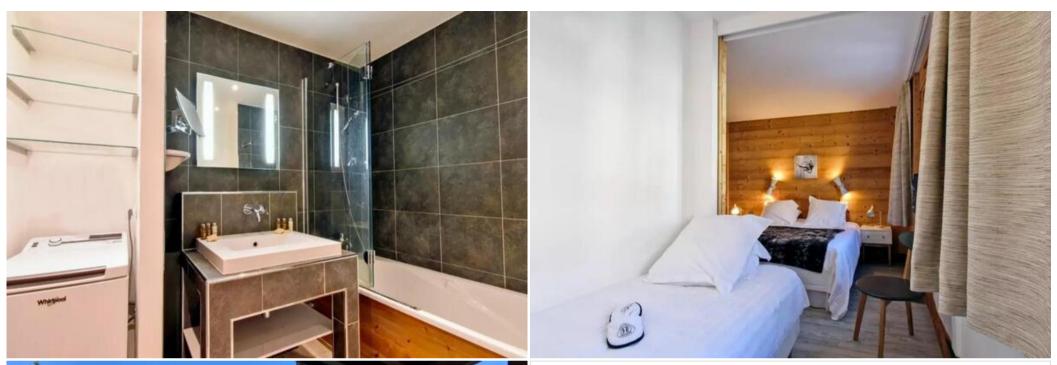

- 1 sofa bed
- 1 full bathroom
- 1 separate shower room
- o Open and equipped kitchen with a dining area
- Cozy lounge area with sofa, coffee table, and television
- Private terrace to enjoy the surroundings

# **Key Features:**

- Spacious Accommodation: 66 m² of well-distributed space for your comfort.
- Flexible Capacity: Ideal for families or groups, accommodating up to 7 guests.
- Thoughtful Layout:
  - 2 bedrooms with double beds (160x200 cm)
  - o 1 additional single bed