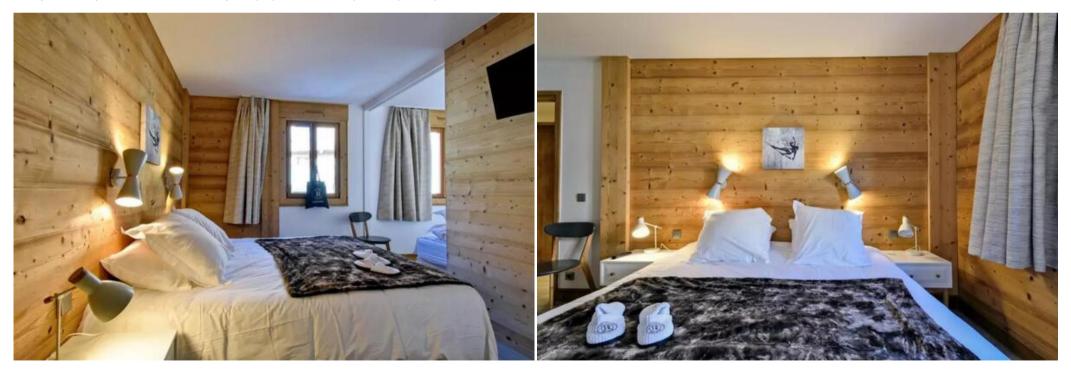

# **Key Features:**

- Spacious Accommodation: 66 m² of well-distributed space for your comfort.
- Flexible Capacity: Ideal for families or groups, accommodating up to 7 guests.
- Thoughtful Layout:
  - 2 bedrooms with double beds (160x200 cm)
  - o 1 additional single bed

- 1 sofa bed
- 1 full bathroom
- 1 separate shower room
- o Open and equipped kitchen with a dining area
- Cozy lounge area with sofa, coffee table, and television
- Private terrace to enjoy the surroundings