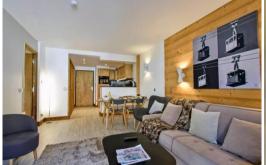

# **Charming Apartment in the Heart of Courchevel 1850**

Discover the perfect ski getaway in our cozy 66 m² apartment, ideally located in the vibrant heart of Courchevel 1850. With all amenities within easy reach, this retreat offers you an unforgettable experience in the French Alps.

Nestled in a quiet and welcoming residence, the apartment exudes a friendly and cozy atmosphere, designed to make your vacation a memorable stay. Featuring 2 bedrooms and a sofa bed, it can comfortably accommodate up to 7 people.

- 1 sofa bed
- 1 full bathroom
- 1 separate shower room
- o Open and equipped kitchen with a dining area
- Cozy lounge area with sofa, coffee table, and television
- Private terrace to enjoy the surroundings