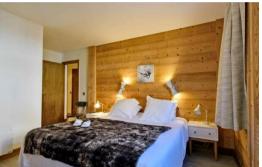

# **Key Features:**

- Spacious Accommodation: 66 m² of well-distributed space for your comfort.
- Flexible Capacity: Ideal for families or groups, accommodating up to 7 guests.
- Thoughtful Layout:
  - 2 bedrooms with double beds (160x200 cm)
  - o 1 additional single bed

- 1 sofa bed
- 1 full bathroom
- 1 separate shower room
- o Open and equipped kitchen with a dining area
- Cozy lounge area with sofa, coffee table, and television
- Private terrace to enjoy the surroundings