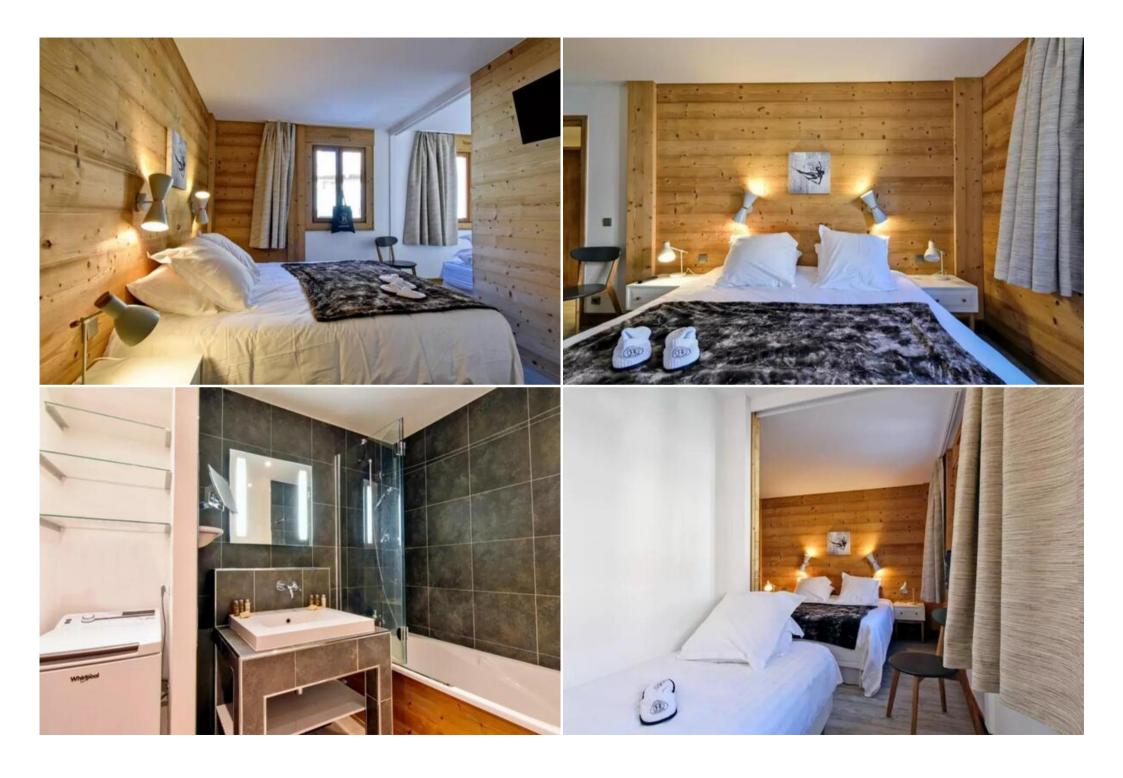

It is composed of 2 bedrooms as well as a sofa bed and can accommodate up to 7 people.

#### You will find:

- 2 rooms with double bed (160x200)
- 1 single bed
- 1 sofa bed
- 1 bathroom
- 1 shower room
- An open kitchen with a dining area

- A cosy lounge area with sofa, coffee table, television
- Terrace
- Ski lockers with shoe dryer

#### Areas

- 1 Bedroom
- 1 Bedroom
- 1 Equipped kitchen
- 1 Balcony
- 1 Dining room
- 1 Shower room
- 1 Indoor parking
- 1 Bathroom / Lavatory
- 1 Lavatory
- 1 Ski storage room