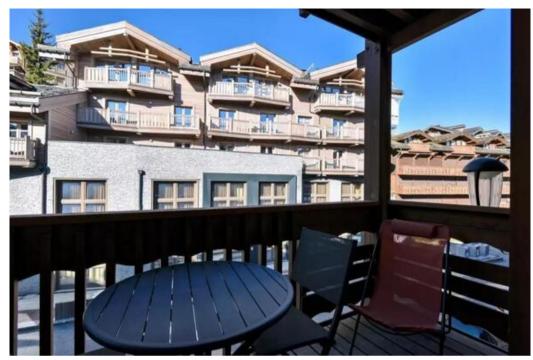

#### You will find:

- 2 rooms with double bed (160x200)
- 1 single bed
- 1 sofa bed
- 1 bathroom
- 1 shower room
- An open kitchen with a dining area

- A cosy lounge area with sofa, coffee table, television
- Terrace
- Ski lockers with shoe dryer

#### Areas

- 1 Bedroom
- 1 Bedroom
- 1 Equipped kitchen
- 1 Balcony
- 1 Dining room
- 1 Shower room
- 1 Indoor parking
- 1 Bathroom / Lavatory
- 1 Lavatory
- 1 Ski storage room