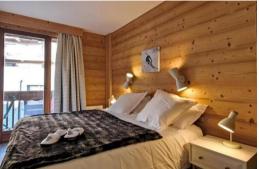

It is composed of 2 bedrooms as well as a sofa bed and can accommodate up to 7 people.

#### You will find:

- 2 rooms with double bed (160x200)
- 1 single bed
- 1 sofa bed
- 1 bathroom
- 1 shower room
- An open kitchen with a dining area

- A cosy lounge area with sofa, coffee table, television
- Terrace
- Ski lockers with shoe dryer