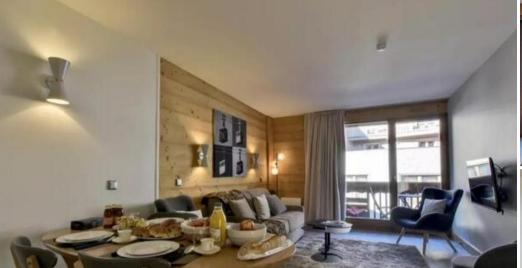

## Charming apartment 66 m² located in the heart of Courchevel 1850, close to all amenities for rent with 2 bedrooms.

In the heart of a quiet and warm residence, its friendly and cosy atmosphere will make your vacations an unforgettable stay.

#### You will find:

- 2 rooms with double bed (160x200)
- 1 single bed
- 1 sofa bed
- 1 bathroom
- 1 shower room
- An open kitchen with a dining area

- A cosy lounge area with sofa, coffee table, television
- Terrace
- Ski lockers with shoe dryer