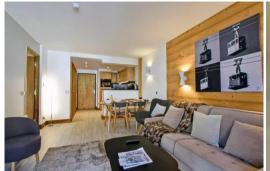

## Charming apartment 66 m² located in the heart of Courchevel 1850, close to all amenities for rent with 2 bedrooms.

In the heart of a quiet and warm residence, its friendly and cosy atmosphere will make your vacations an unforgettable stay.

#### You will find:

- 2 rooms with double bed (160x200)
- 1 single bed
- 1 sofa bed
- 1 bathroom
- 1 shower room
- An open kitchen with a dining area

- A cosy lounge area with sofa, coffee table, television
- Terrace
- Ski lockers with shoe dryer