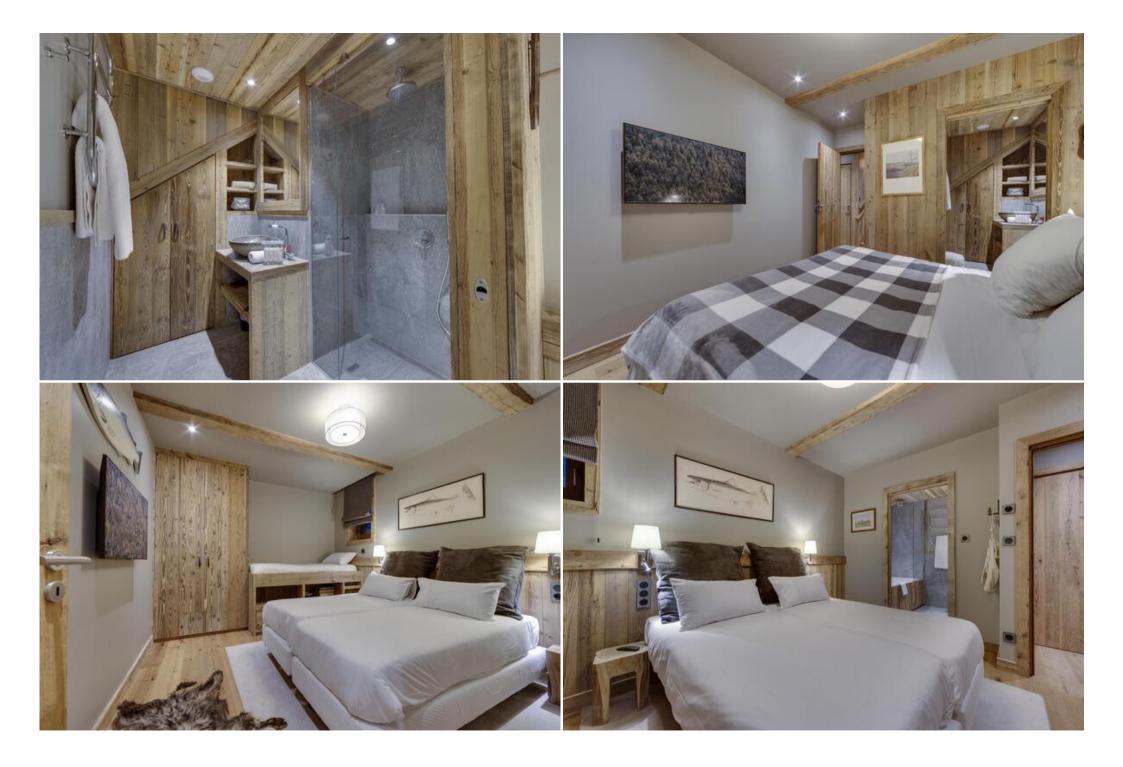

It is composed of a superb master bedroom en suite and a bedroom with 3 single beds.

It offers beautiful volumes and brightness in the center of a beautiful living room with fireplace.

In the heart of a renowned resort, this exceptional property ideal for families will make you enjoy a wonderful stay.

# FLOOR -1

• Double or Twin bedroom :

• Wardrobe

- 1 Double bed separable (160 x 200)
- Ensuite bathroom : Shower, Towel dryer, Single sink
- Family bedroom :
  - Wardrobe, Wardrobe
  - 1 Single bed (90 x 200)
  - 1 Double bed separable (160 x 200)
  - Ensuite bathroom : Bathtub, Double sink , Towel dryer, Toilet
- Independent toilet : 1