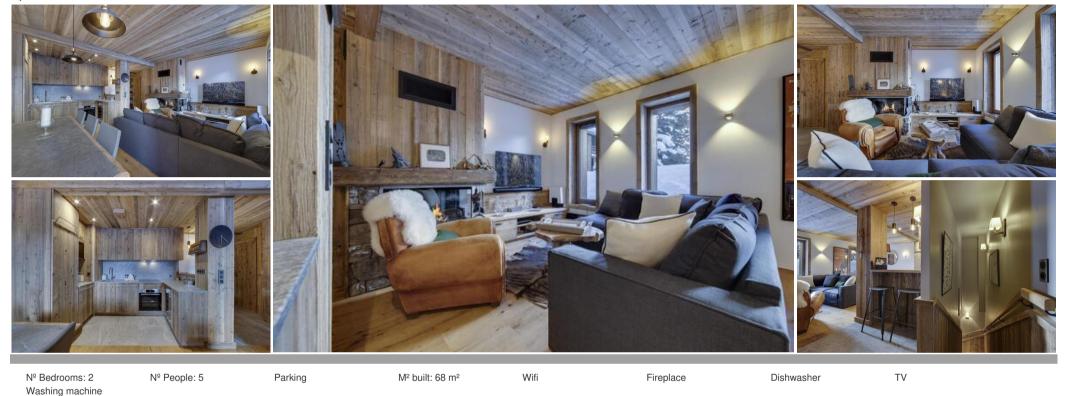

# Apartment in the heart of Val d'Isère with an area of 68 m2

France, Val d'Isere

#### Apartment in the heart of Val d'Isère with a beautiful surface area of 68 m2, this duplex apartment can accommodate up to 5 people for rent

The apartment benefits from a preferential location, close to all amenities, slopes and ski lifts.

It is composed of a superb master bedroom en suite and a bedroom with 3 single beds.

It offers beautiful volumes and brightness in the center of a beautiful living room with fireplace.

In the heart of a renowned resort, this exceptional property ideal for families will make you enjoy a wonderful stay.

# FLOOR 0

Living area :

- Fireplace
- Fully fitted kitchen
- Open kitchen
- Dining area
- Dining room
- Living room