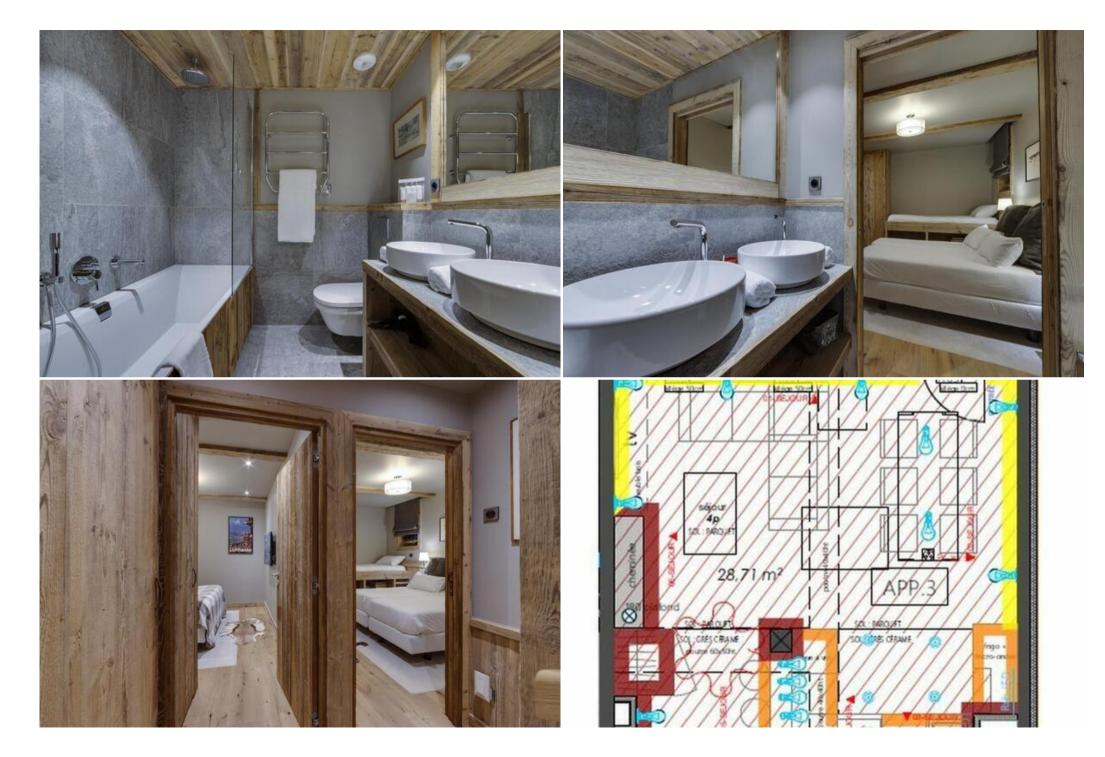

LAYOUT

# FLOOR -1

• Double or Twin bedroom :

• Wardrobe

- 1 Double bed separable (160 x 200)
- Ensuite bathroom : Shower, Towel dryer, Single sink
- Family bedroom :
  - Wardrobe, Wardrobe
  - 1 Single bed (90 x 200)
  - 1 Double bed separable (160 x 200)
  - Ensuite bathroom : Bathtub, Double sink , Towel dryer, Toilet
- Independent toilet : 1