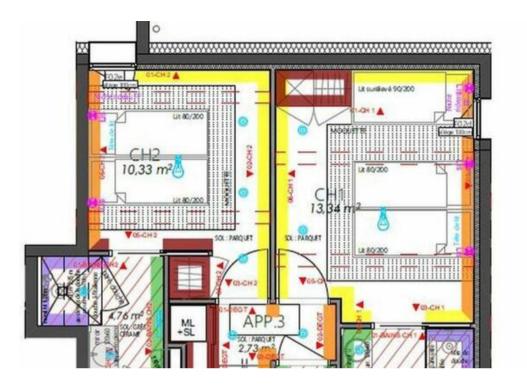

LAYOUT

# FLOOR -1

• Double or Twin bedroom :

• Wardrobe

- 1 Double bed separable (160 x 200)
- Ensuite bathroom : Shower, Towel dryer, Single sink
- Family bedroom :
  - Wardrobe, Wardrobe
  - 1 Single bed (90 x 200)
  - 1 Double bed separable (160 x 200)
  - Ensuite bathroom : Bathtub, Double sink , Towel dryer, Toilet
- Independent toilet : 1

# FLOOR 0

Living area :

- Fireplace
- Fully fitted kitchen
- Open kitchen
- Dining area
- Dining room
- Living room