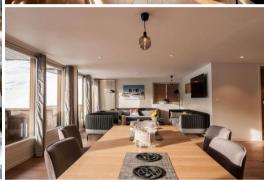

## **Welcoming Living Space with Stunning Views**

The apartment features a spacious and convivial living area, including an open-plan kitchen with a bar, a dining room, and a balcony. Large windows flood the room with light and offer breathtaking views of the 1850 slopes and the snow front. Imagine enjoying New Year's Eve fireworks from your private balcony or basking in the warm sunshine.