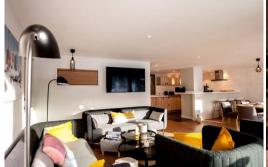

### **Modern and Bright Interiors**

This stylish apartment boasts a modern and refined aesthetic, featuring light tones that maximize natural light. Accents of gray and yellow create a contemporary and inviting atmosphere.

## **Welcoming Living Space with Stunning Views**

The apartment features a spacious and convivial living area, including an open-plan kitchen with a bar, a dining room, and a balcony. Large windows flood the room with light and offer breathtaking views of the 1850 slopes and the snow front. Imagine enjoying New Year's Eve fireworks from your private balcony or basking in the warm sunshine.