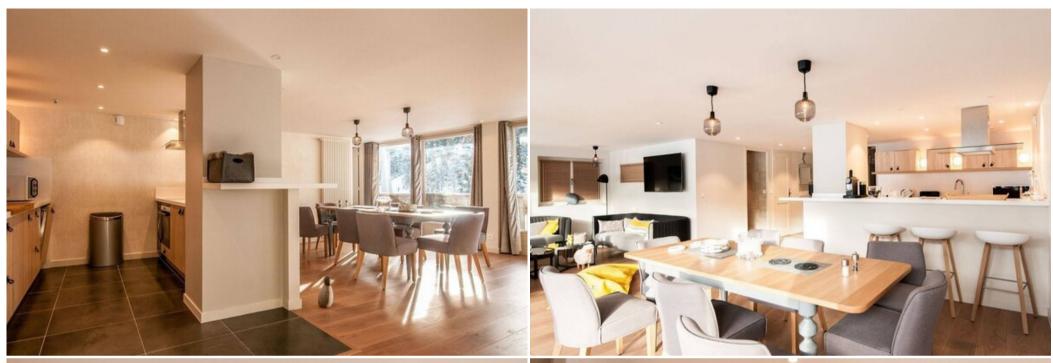

## **Welcoming Living Space with Stunning Views**

The apartment features a spacious and convivial living area, including an open-plan kitchen with a bar, a dining room, and a balcony. Large windows flood the room with light and offer breathtaking views of the 1850 slopes and the snow front. Imagine enjoying New Year's Eve fireworks from your private balcony or basking in the warm sunshine.