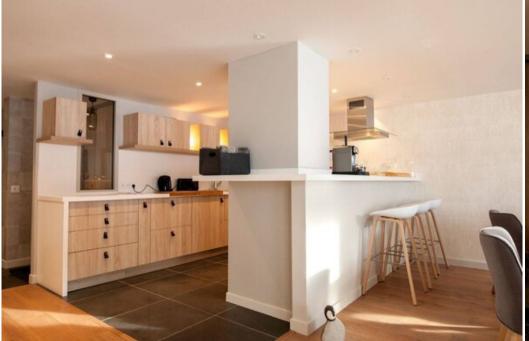

## **Welcoming Living Space with Stunning Views**

The apartment features a spacious and convivial living area, including an open-plan kitchen with a bar, a dining room, and a balcony. Large windows flood the room with light and offer breathtaking views of the 1850 slopes and the snow front. Imagine enjoying New Year's Eve fireworks from your private balcony or basking in the warm sunshine.