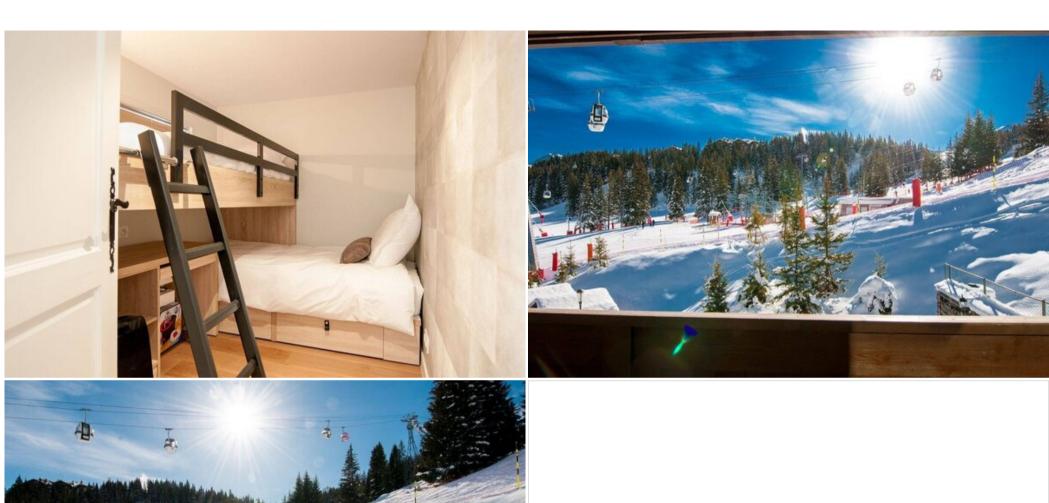

#### **Comfortable Accommodation for Families**

Designed to comfortably accommodate up to 6 adults and 1 child, the apartment includes 3 well-appointed bedrooms.

# **Key Features:**

- 3 Bedrooms
- Flat Screen TV
- Wi-Fi
- Balcony
- Elevator
- Ski Room