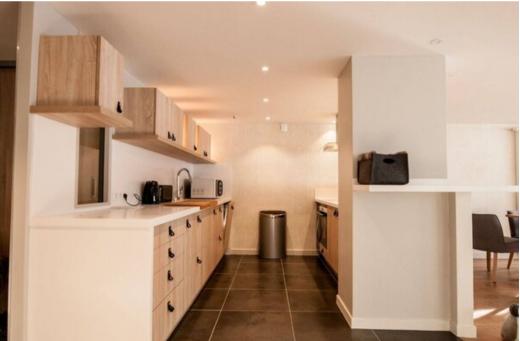

## **Welcoming Living Space with Stunning Views**

The apartment features a spacious and convivial living area, including an open-plan kitchen with a bar, a dining room, and a balcony. Large windows flood the room with light and offer breathtaking views of the 1850 slopes and the snow front. Imagine enjoying New Year's Eve fireworks from your private balcony or basking in the warm sunshine.