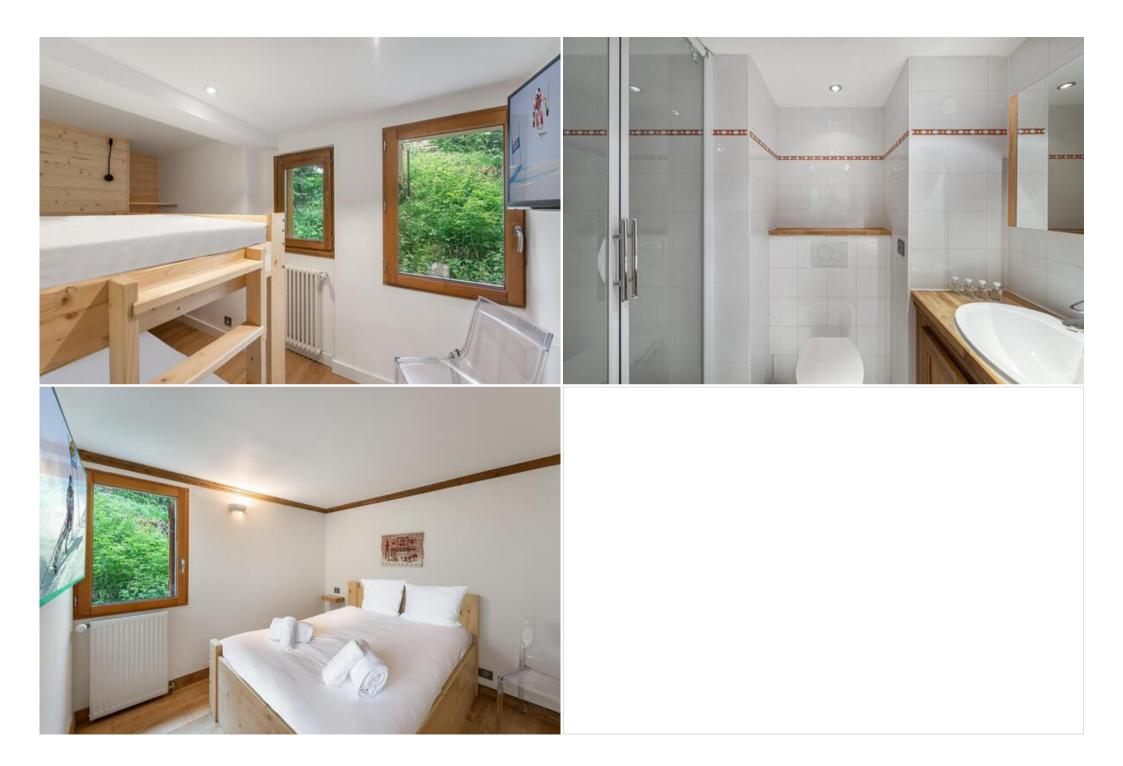

LAYOUT

- Living area :
  - Balcony
  - TV lounge

- Double bedroom :
  - Wardrobe
  - 1 Double bed
  - Ensuite bathroom : Bathtub, Single sink, Toilet
- Double bedroom :
  - Wardrobe
  - 1 Double bed
- Double bedroom :
  - Wardrobe
  - 1 Double bed
- Bathroom :
  - $\circ~$  Bathroom 1 : Double italian shower, Double sink , Toilet
  - Bathroom 2