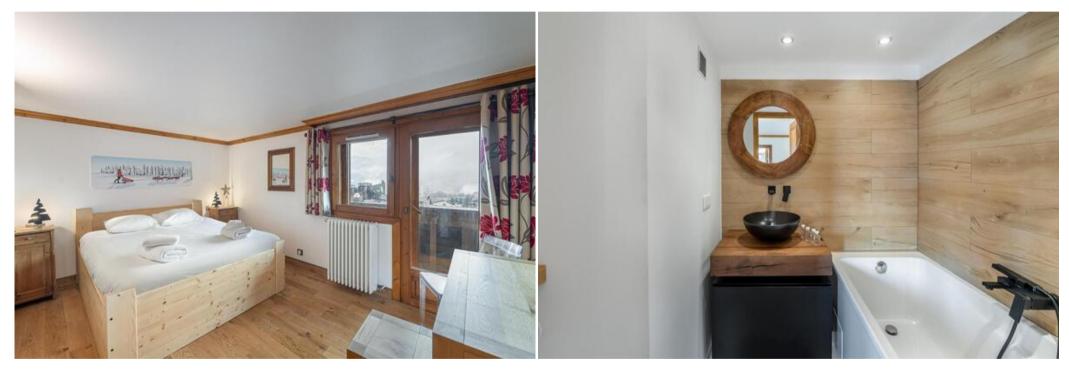

LAYOUT

- Living area :
  - Balcony
  - TV lounge

- Double bedroom :
  - Wardrobe
  - 1 Double bed
  - Ensuite bathroom : Bathtub, Single sink, Toilet
- Double bedroom :
  - Wardrobe
  - 1 Double bed
- Double bedroom :
  - Wardrobe
  - 1 Double bed
- Bathroom :
  - $\circ~$  Bathroom 1 : Double italian shower, Double sink , Toilet
  - Bathroom 2