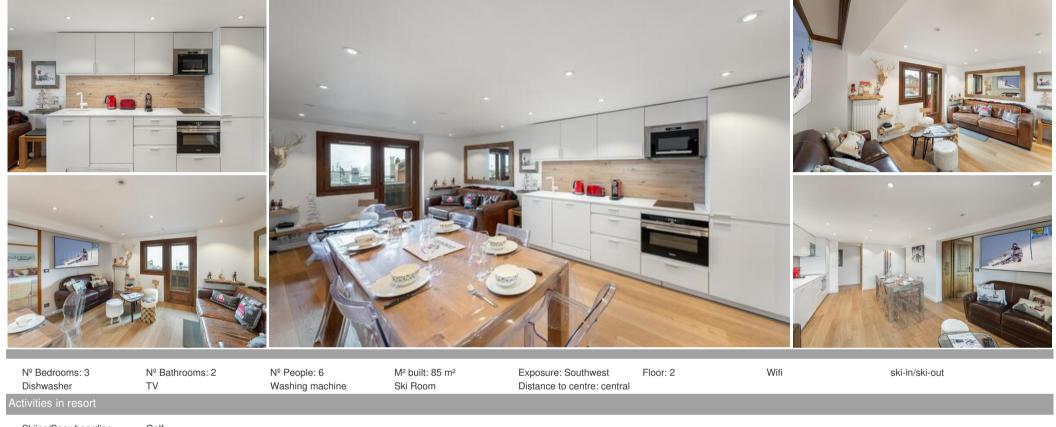

#### Apartment for rent in the peaceful area of Plantret at Courchevel 1850 with 3 bedrooms and 85 sqm

The flat is located on the second floor of the residence without lift. In the peaceful area of Plantret at Courchevel 1850, it offers both access to the Plantret piste in 50 metres and a proximity to the shops.

With a surface area of 85sqm, it can accommodate six adults and has three double bedrooms, one of which has an en-suite bathroom.

The spacious living area consists of a comfortable lounge, dining area and a fully equipped open plan kitchen. It opens to a large South and West facing balcony and benefits from plenty of natural light.

LAYOUT

- Living area :
  - Balcony
  - TV lounge

- Double bedroom :
  - Wardrobe
  - 1 Double bed
  - Ensuite bathroom : Bathtub, Single sink, Toilet
- Double bedroom :
  - Wardrobe
  - 1 Double bed
- Double bedroom :
  - Wardrobe
  - 1 Double bed
- Bathroom :
  - $\circ~$  Bathroom 1 : Double italian shower, Double sink , Toilet
  - Bathroom 2