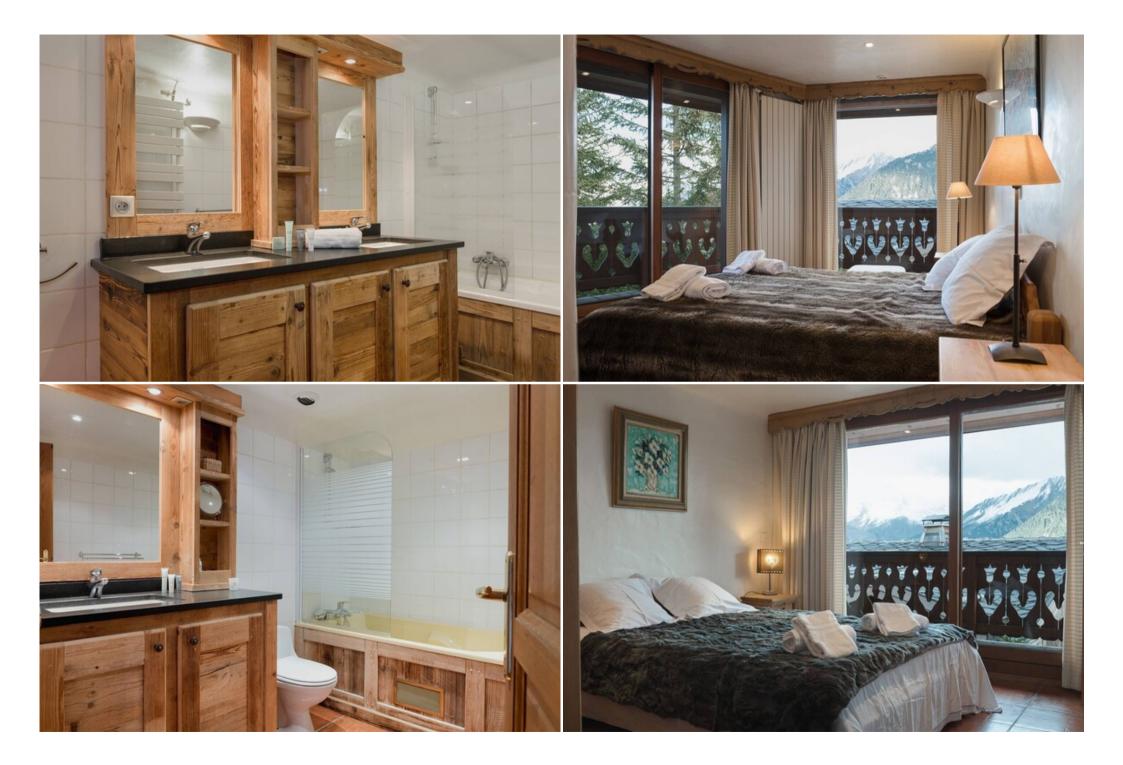

### **Apartment Features:**

- Living room with dining area, fireplace, TV, DVD player, satellite, and balcony access
- Fully equipped kitchen with oven, microwave, dishwasher, kettle, Nespresso machine, coffee maker, toaster, fondue & raclette set, and more
- Master bedroom (king-size bed) with safe, en-suite bathroom with whirlpool bath and toilet
- Double bedroom (king-size bed) with safe, en-suite bathroom with shower and separate toilet
- Three bedrooms (each with a king-size bed or two twin beds), safe, and en-suite bathroom with bath and toilet
- Separate toilet
- Wi-Fi
- Washer-dryer
- Two ski lockers (one with boot dryer)