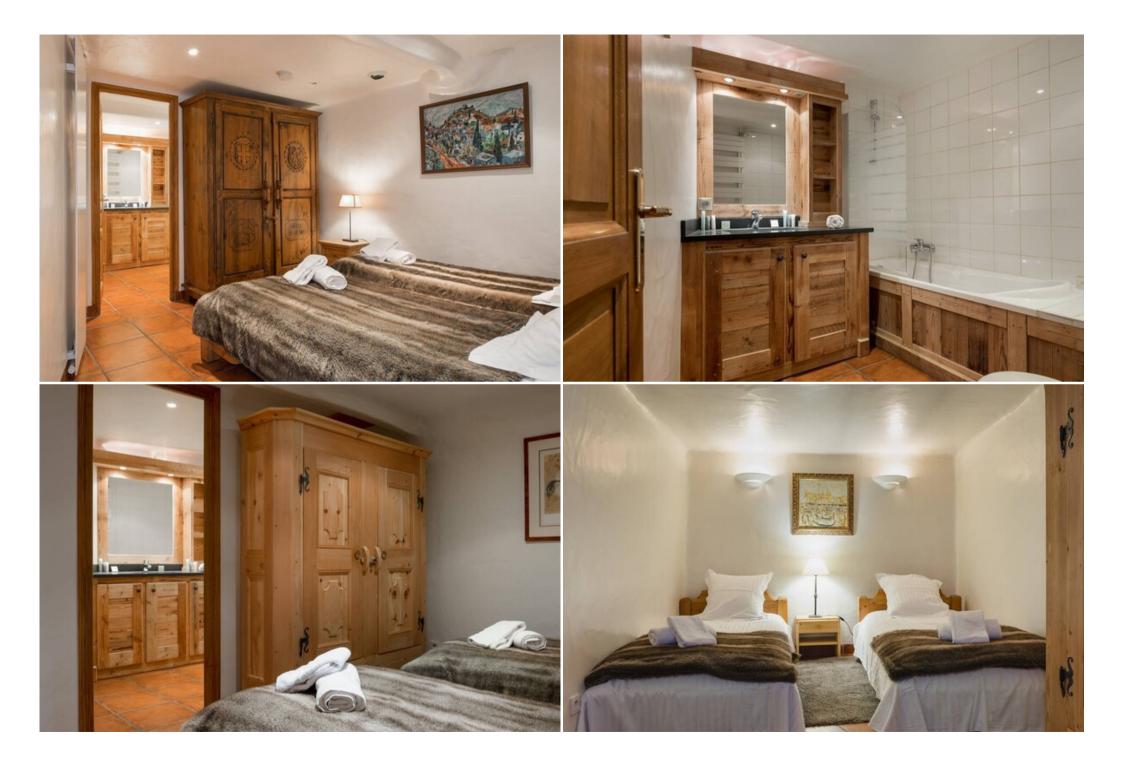

### **Apartment Features:**

- Living room with dining area, fireplace, TV, DVD player, satellite, and balcony access
- Fully equipped kitchen with oven, microwave, dishwasher, kettle, Nespresso machine, coffee maker, toaster, fondue & raclette set, and more
- Master bedroom (king-size bed) with safe, en-suite bathroom with whirlpool bath and toilet
- Double bedroom (king-size bed) with safe, en-suite bathroom with shower and separate toilet
- Three bedrooms (each with a king-size bed or two twin beds), safe, and en-suite bathroom with bath and toilet
- Separate toilet
- Wi-Fi
- Washer-dryer
- Two ski lockers (one with boot dryer)