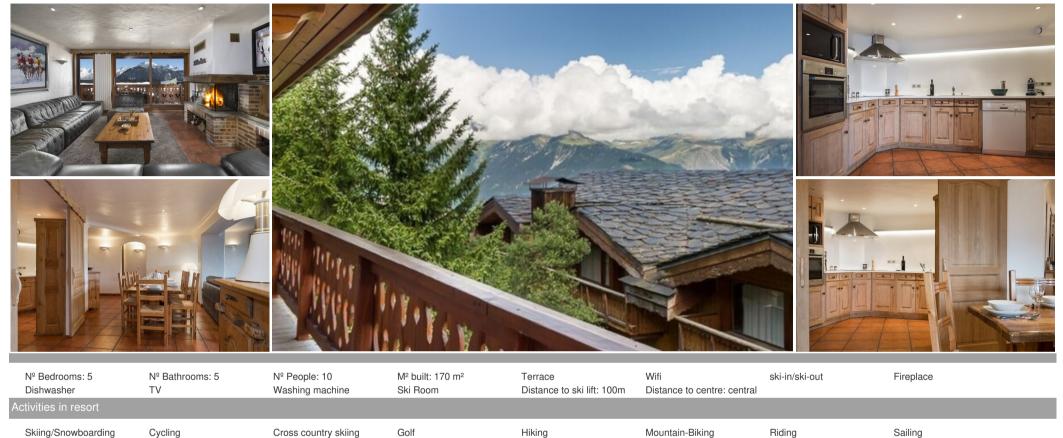

# **Property Highlights:**

- 170m<sup>2</sup> | Sleeps 10
- Central location in Courchevel 1850
- Close proximity to the slopes
- Fireplace
- Balcony with stunning views

### **Apartment Features:**

- Living room with dining area, fireplace, TV, DVD player, satellite, and balcony access
- Fully equipped kitchen with oven, microwave, dishwasher, kettle, Nespresso machine, coffee maker, toaster, fondue & raclette set, and more
- Master bedroom (king-size bed) with safe, en-suite bathroom with whirlpool bath and toilet
- Double bedroom (king-size bed) with safe, en-suite bathroom with shower and separate toilet
- Three bedrooms (each with a king-size bed or two twin beds), safe, and en-suite bathroom with bath and toilet
- Separate toilet
- Wi-Fi
- Washer-dryer
- Two ski lockers (one with boot dryer)

#### Location:

- 200m from the ski lift
- 400m from ESF Village des enfants
- 50m from the slopes
- 200m from ESF

Experience the ultimate ski vacation in this luxurious and centrally located apartment. Book your stay today!