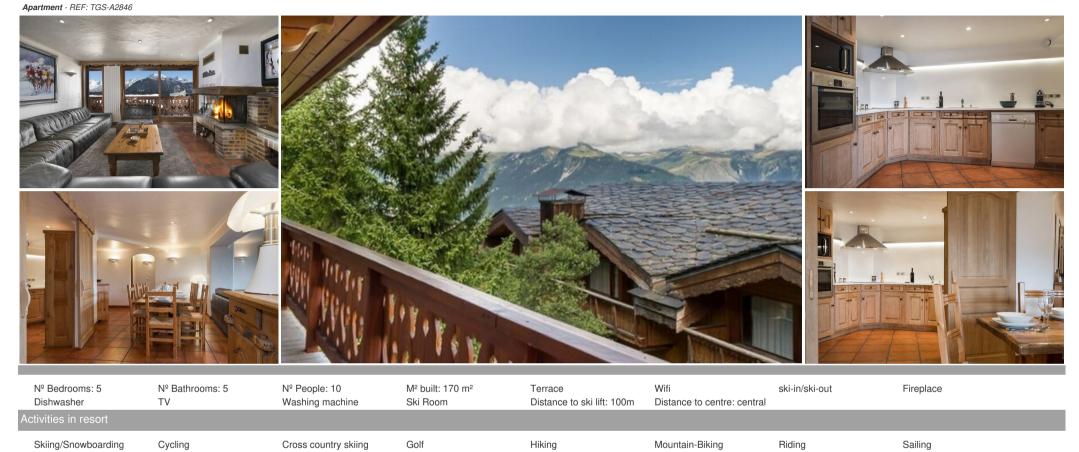

### Luxury 5-Bedroom Ski Apartment in the Heart of Courchevel 1850

This spacious and inviting 5-bedroom apartment is ideally located in the center of Courchevel 1850, just steps from the slopes. With a cozy fireplace and ample living space, it's the perfect retreat for a memorable ski holiday.

# **Property Highlights:**

- 170m<sup>2</sup> | Sleeps 10
- Central location in Courchevel 1850
- Close proximity to the slopes
- Fireplace
- Balcony with stunning views

## **Apartment Features:**

- Living room with dining area, fireplace, TV, DVD player, satellite, and balcony access
- Fully equipped kitchen with oven, microwave, dishwasher, kettle, Nespresso machine, coffee maker, toaster, fondue & raclette set, and more
- Master bedroom (king-size bed) with safe, en-suite bathroom with whirlpool bath and toilet
- Double bedroom (king-size bed) with safe, en-suite bathroom with shower and separate toilet
- Three bedrooms (each with a king-size bed or two twin beds), safe, and en-suite bathroom with bath and toilet
- Separate toilet
- Wi-Fi
- Washer-dryer
- Two ski lockers (one with boot dryer)