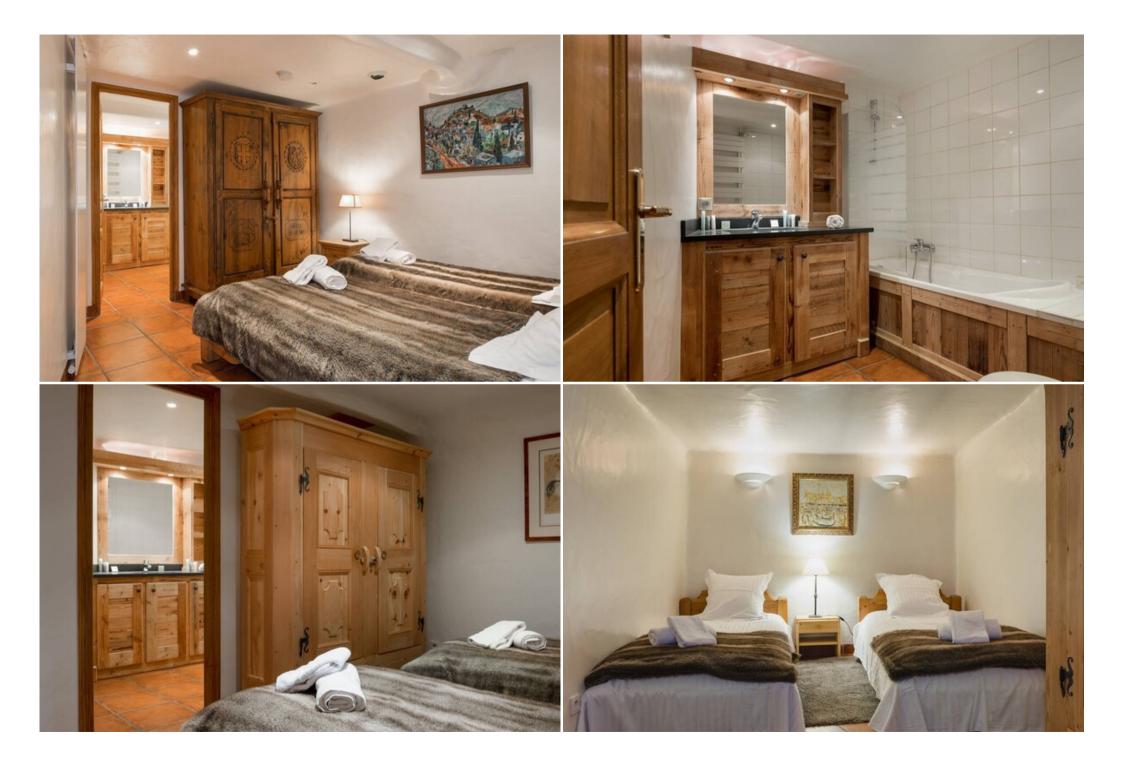

## **Apartment Features:**

- Living room with dining area, fireplace, TV, DVD player, satellite, and balcony access
- Fully equipped kitchen with oven, microwave, dishwasher, kettle, Nespresso machine, coffee maker, toaster, fondue & raclette set, and more
- Master bedroom (king-size bed) with safe, en-suite bathroom with whirlpool bath and toilet
- Double bedroom (king-size bed) with safe, en-suite bathroom with shower and separate toilet
- Three bedrooms (each with a king-size bed or two twin beds), safe, and en-suite bathroom with bath and toilet
- Separate toilet
- Wi-Fi
- Washer-dryer
- Two ski lockers (one with boot dryer)