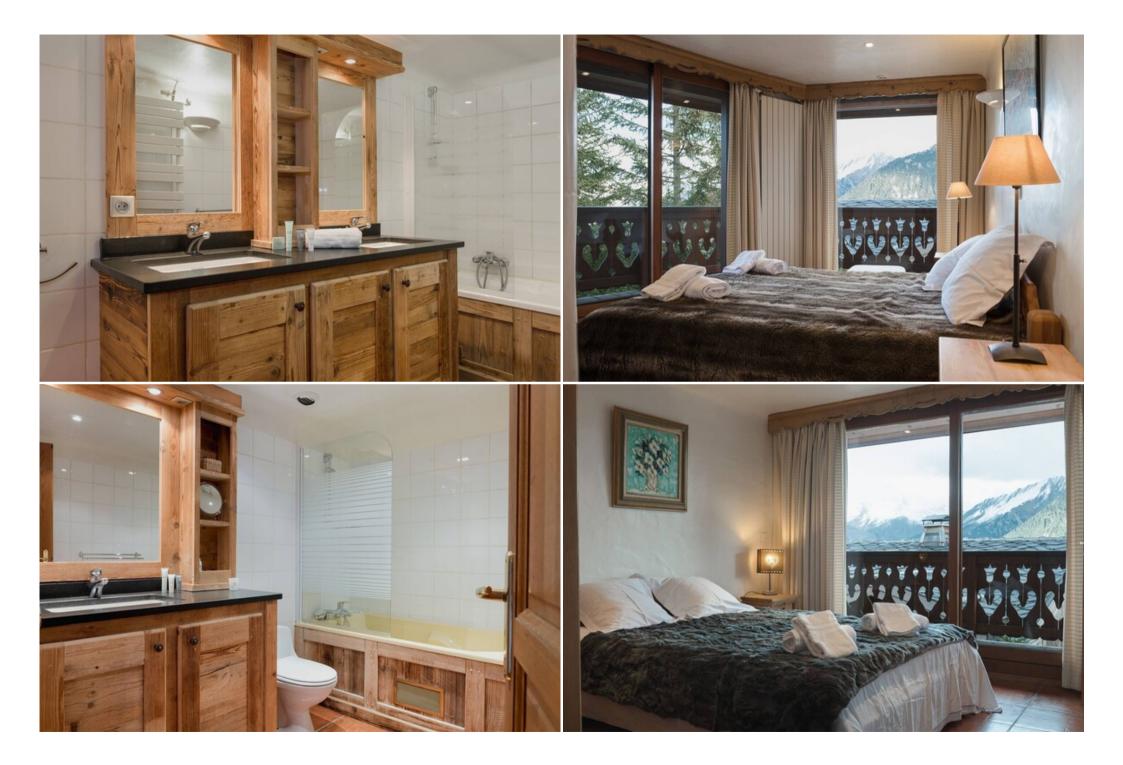

## **Apartment Features:**

- Living room with dining area, fireplace, TV, DVD player, satellite, and balcony access
- Fully equipped kitchen with oven, microwave, dishwasher, kettle, Nespresso machine, coffee maker, toaster, fondue & raclette set, and more
- Master bedroom (king-size bed) with safe, en-suite bathroom with whirlpool bath and toilet
- Double bedroom (king-size bed) with safe, en-suite bathroom with shower and separate toilet
- Three bedrooms (each with a king-size bed or two twin beds), safe, and en-suite bathroom with bath and toilet
- Separate toilet
- Wi-Fi
- Washer-dryer
- Two ski lockers (one with boot dryer)