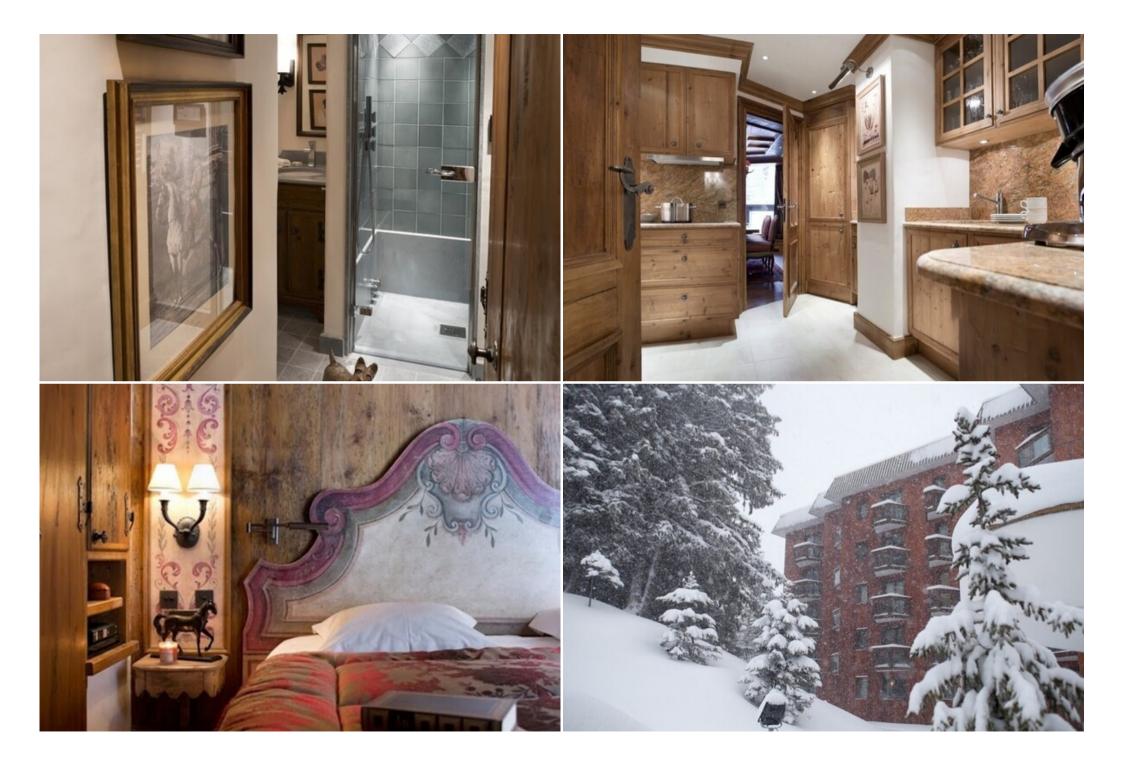

Superb flat with a contemporary decoration and ideally located at the foot of the slopes of the Jardin Alpin for rent.

140m<sup>2</sup> - Courchevel 1850 - 8 people - skis on

It is composed of :

- A living room with fireplace opening onto a large terrace and balconies
- A fully equipped American kitchen
- 3 double bedrooms with dressing rooms and bathrooms with shower-hammam system
- A cabin room with bunk beds and shower room with hammam system
- A large office
- A laundry room
- Direct access to the ski slopes
- Other facilities