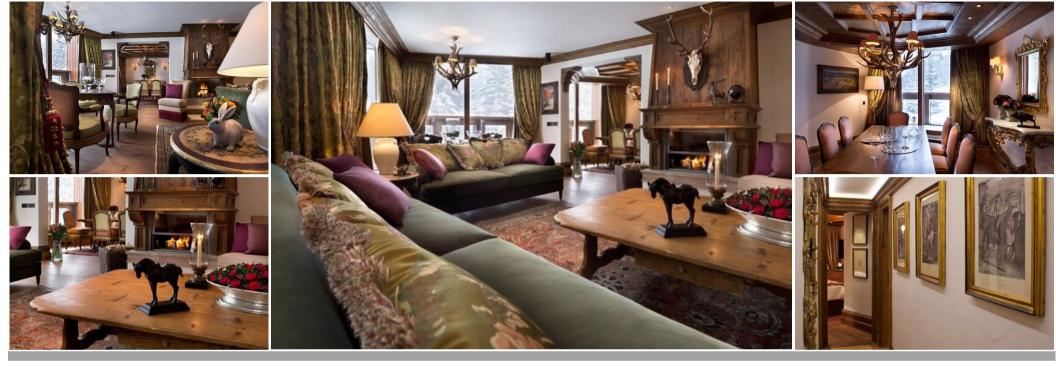

Superb flat with a contemporary decoration and ideally located at the foot of the slopes of the Jardin Alpin for rent.

140m<sup>2</sup> - Courchevel 1850 - 8 people - skis on

It is composed of :

- A living room with fireplace opening onto a large terrace and balconies
- A fully equipped American kitchen
- 3 double bedrooms with dressing rooms and bathrooms with shower-hammam system
- A cabin room with bunk beds and shower room with hammam system
- A large office
- A laundry room
- Direct access to the ski slopes
- Other facilities

Garage for two cars Private lift Fully secured ski room, Free WIFI

In your rental : Linen (sheets and towels) Beds made on arrival Daily cleaning Cleaning at the end of your stay

Personalized concierge service 7/7 and 24/24