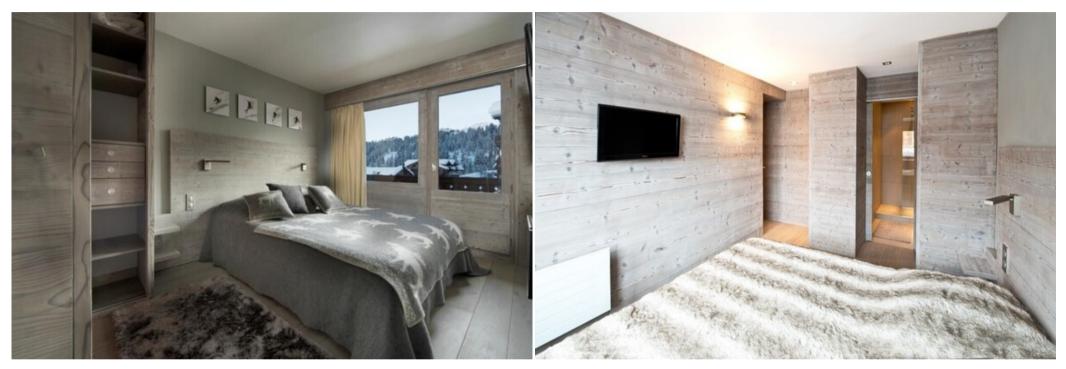

## Located in a luxury residence, ski-in ski-out, magnificent flat entirely renovated in the heart of Courchevel 1850

150m<sup>2</sup> - Courchevel 1850 - 8 people - skis on

It is composed of :

- A large living/dining room with panoramic view, television, satellite, DVD player and a very large corner balcony facing South and East.
- A fully equipped kitchen (dishwasher, Nespresso coffee machine, raclette (2), fondue and pancake machines, kettle, toaster, filter coffee machine, citrus press, Sodastream, microwave, oven, induction hob...).
- A pantry with fridge and freezer
- An entrance hall with guest toilet and a ski-room with shoe dryer.
- A master bedroom with a 160x190 bed and bathroom (double washbasins, whirlpool bath, toilet) and access to the balcony.
- A double bedroom with a 160x190 bed and shower room.
- Two other double bedrooms with a 140x190 bed (possibility for one to have two twin beds).
- Television in all rooms.
- An independent shower room.