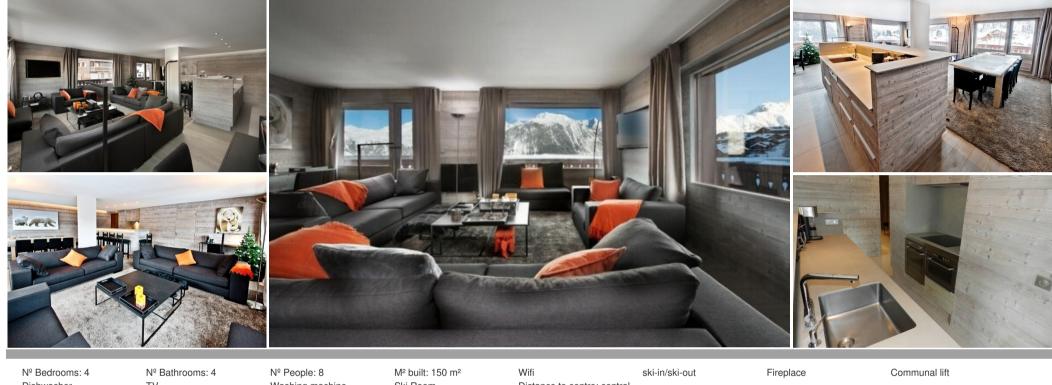

## Located in a luxury residence, ski-in ski-out, magnificent flat entirely renovated in the heart of Courchevel 1850

150m<sup>2</sup> - Courchevel 1850 - 8 people - skis on

It is composed of :

- A large living/dining room with panoramic view, television, satellite, DVD player and a very large corner balcony facing South and East.
- A fully equipped kitchen (dishwasher, Nespresso coffee machine, raclette (2), fondue and pancake machines, kettle, toaster, filter coffee machine, citrus press, Sodastream, microwave, oven, induction hob...).
- A pantry with fridge and freezer
- An entrance hall with guest toilet and a ski-room with shoe dryer.
- A master bedroom with a 160x190 bed and bathroom (double washbasins, whirlpool bath, toilet) and access to the balcony.
- A double bedroom with a 160x190 bed and shower room.
- Two other double bedrooms with a 140x190 bed (possibility for one to have two twin beds).
- Television in all rooms.
- An independent shower room.

- Two separate toilets.
- A laundry room with washing machine and tumble dryer

Other facilities:

Internet access (free wifi)

Ski-room with boot dryer

In your rental: linen (sheets and towels), beds made on arrival, welcome kit and end of stay cleaning.