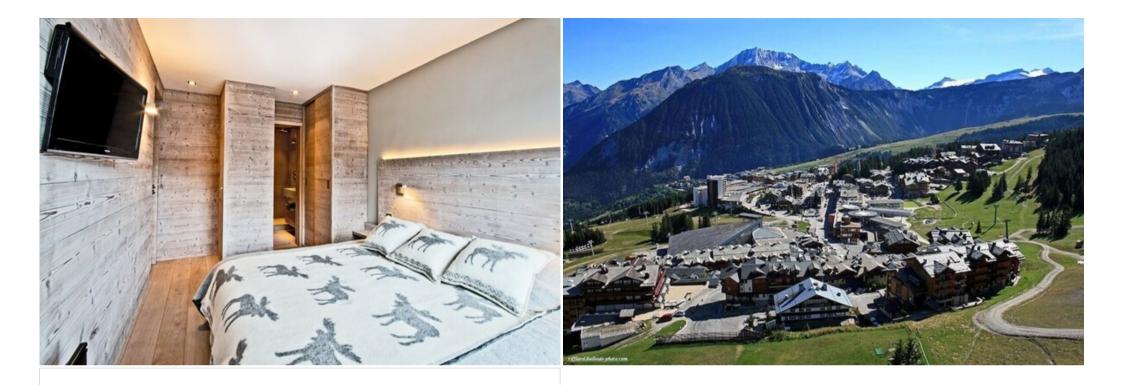

## Located in a luxury residence, ski-in ski-out, magnificent flat entirely renovated in the heart of Courchevel 1850

150m<sup>2</sup> - Courchevel 1850 - 8 people - skis on

It is composed of :

- A large living/dining room with panoramic view, television, satellite, DVD player and a very large corner balcony facing South and East.
- A fully equipped kitchen (dishwasher, Nespresso coffee machine, raclette (2), fondue and pancake machines, kettle, toaster, filter coffee machine, citrus press, Sodastream, microwave, oven, induction hob...).
- A pantry with fridge and freezer
- An entrance hall with guest toilet and a ski-room with shoe dryer.
- A master bedroom with a 160x190 bed and bathroom (double washbasins, whirlpool bath, toilet) and access to the balcony.
- A double bedroom with a 160x190 bed and shower room.
- Two other double bedrooms with a 140x190 bed (possibility for one to have two twin beds).
- Television in all rooms.
- An independent shower room.