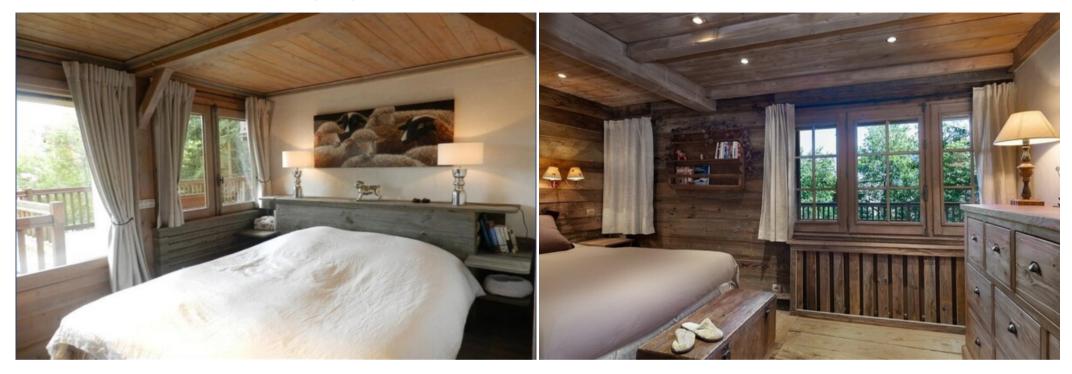

## Spacious and warm flat in the heart of Courchevel 1850 !

115m<sup>2</sup> - Courchevel 1850 - 6/8 people - resort centre

It is composed of :

- A large living room with television, DVD player and a terrace of about 20m<sup>2</sup> with an exceptional view.
- A fully equipped open kitchen (dishwasher, Nespresso coffee machine, toaster, kettle, filter coffee machine, raclette and fondue machine, microwave, traditional oven...) with a dining area.
- Two bedrooms with double beds 160x190
- One bedroom with pull-out beds 90x190
- A TV room with a double sofa bed 140x190
- A bathroom with toilet
- A shower room with toilet.