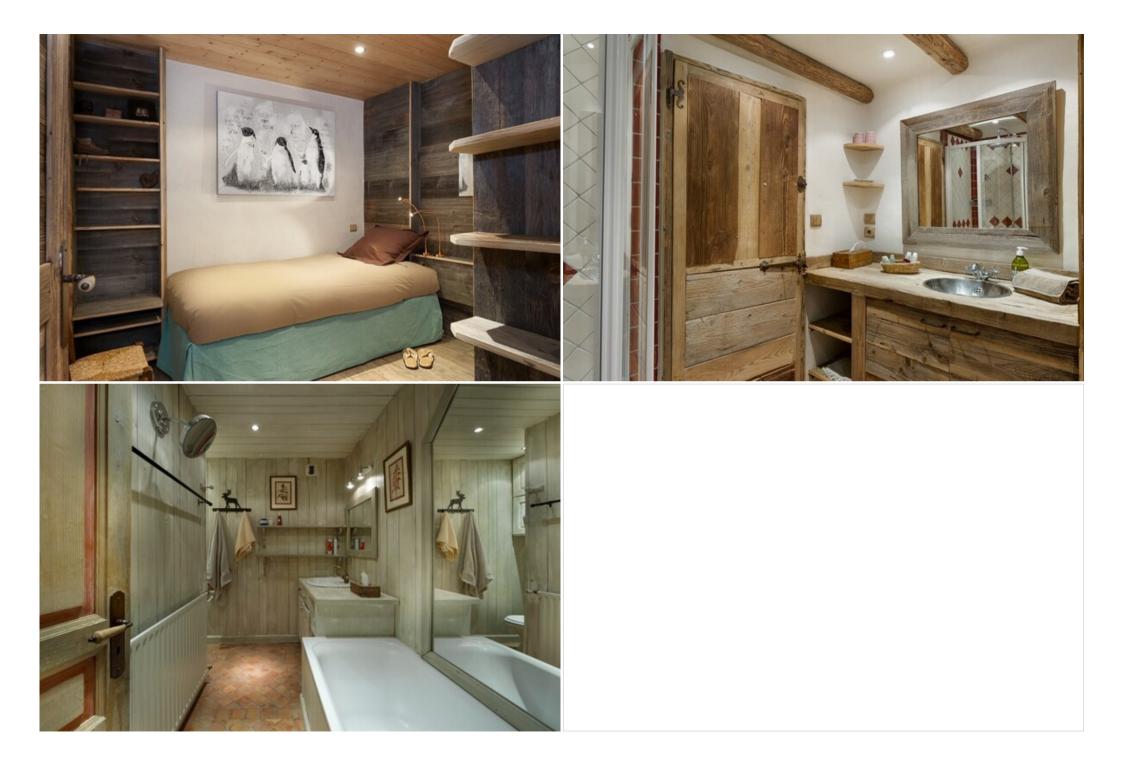

## Spacious and warm flat in the heart of Courchevel 1850 !

115m<sup>2</sup> - Courchevel 1850 - 6/8 people - resort centre

It is composed of :

- A large living room with television, DVD player and a terrace of about 20m<sup>2</sup> with an exceptional view.
- A fully equipped open kitchen (dishwasher, Nespresso coffee machine, toaster, kettle, filter coffee machine, raclette and fondue machine, microwave, traditional oven...) with a dining area.
- Two bedrooms with double beds 160x190
- One bedroom with pull-out beds 90x190
- A TV room with a double sofa bed 140x190
- A bathroom with toilet
- A shower room with toilet.