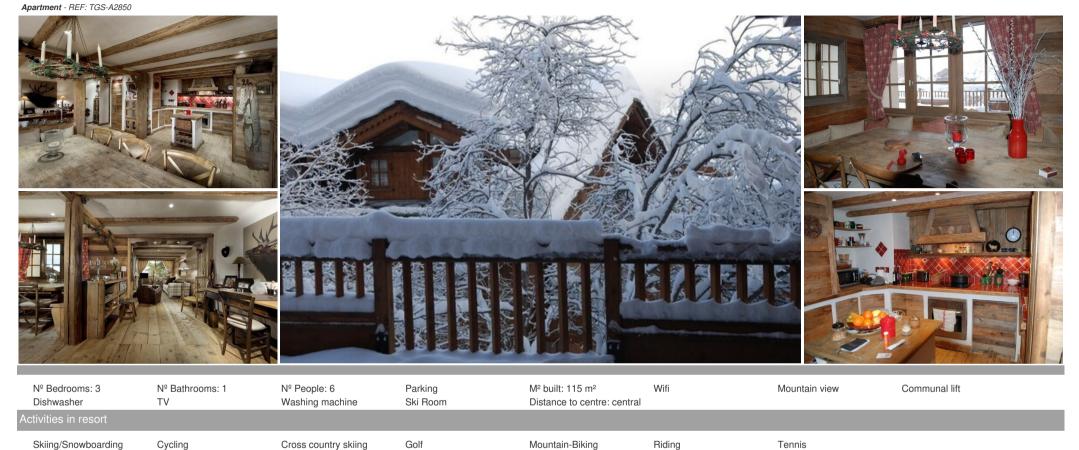

## Spacious and warm flat in the heart of Courchevel 1850 !

France, Courchevel, Courchevel 1850

## Spacious and warm flat in the heart of Courchevel 1850 !

115m<sup>2</sup> - Courchevel 1850 - 6/8 people - resort centre

It is composed of :

- A large living room with television, DVD player and a terrace of about 20m<sup>2</sup> with an exceptional view.
- A fully equipped open kitchen (dishwasher, Nespresso coffee machine, toaster, kettle, filter coffee machine, raclette and fondue machine, microwave, traditional oven...) with a dining area.
- Two bedrooms with double beds 160x190
- One bedroom with pull-out beds 90x190
- A TV room with a double sofa bed 140x190
- A bathroom with toilet
- A shower room with toilet.

The flat has a washing machine and a dryer.

## Other facilities Internet access (free wifi) Covered parking space.

In your rental: linen (sheets and towels), beds made on arrival, welcome kit and end of stay cleaning.

Optional services may be available on request (extra cleaning, change of linen in the middle of your stay, chef etc.)