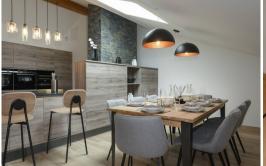

## It is composed of:

- A 40 m2 living room / TV room opening onto a balcony
- An equipped kitchen
- A master bedroom with a 160x200 bed, opening onto a balcony, TV, shower room and toilet
- Two twin rooms with a double bed 180x200, TV, shower room and toilets
- One double room with a 140 x 200 bed and TV
- A cabin room with a single bed 90x200.
- A bathroom
- A toilet
- A laundry room