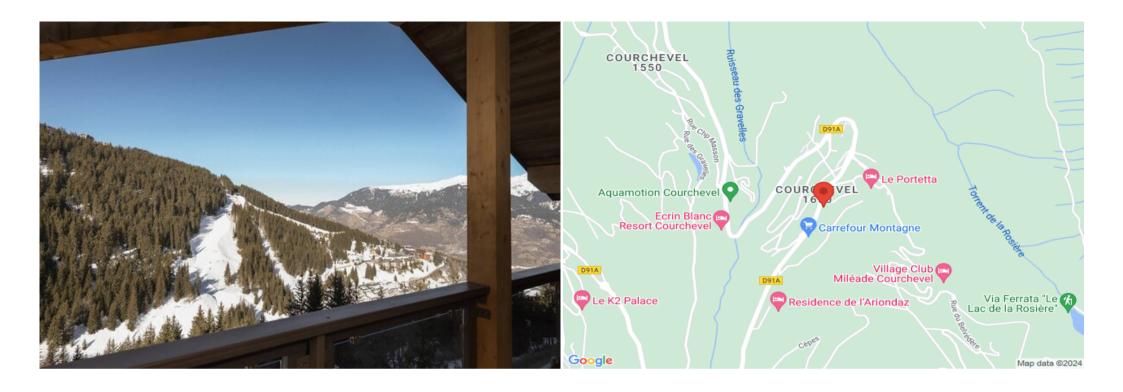

Superb flat, brand new, with a modern decoration and an incredible view on the mountains. Ideally located near the centre and the slopes.

126 m<sup>2</sup> - Courchevel 1650 - 9 people - close to the centre