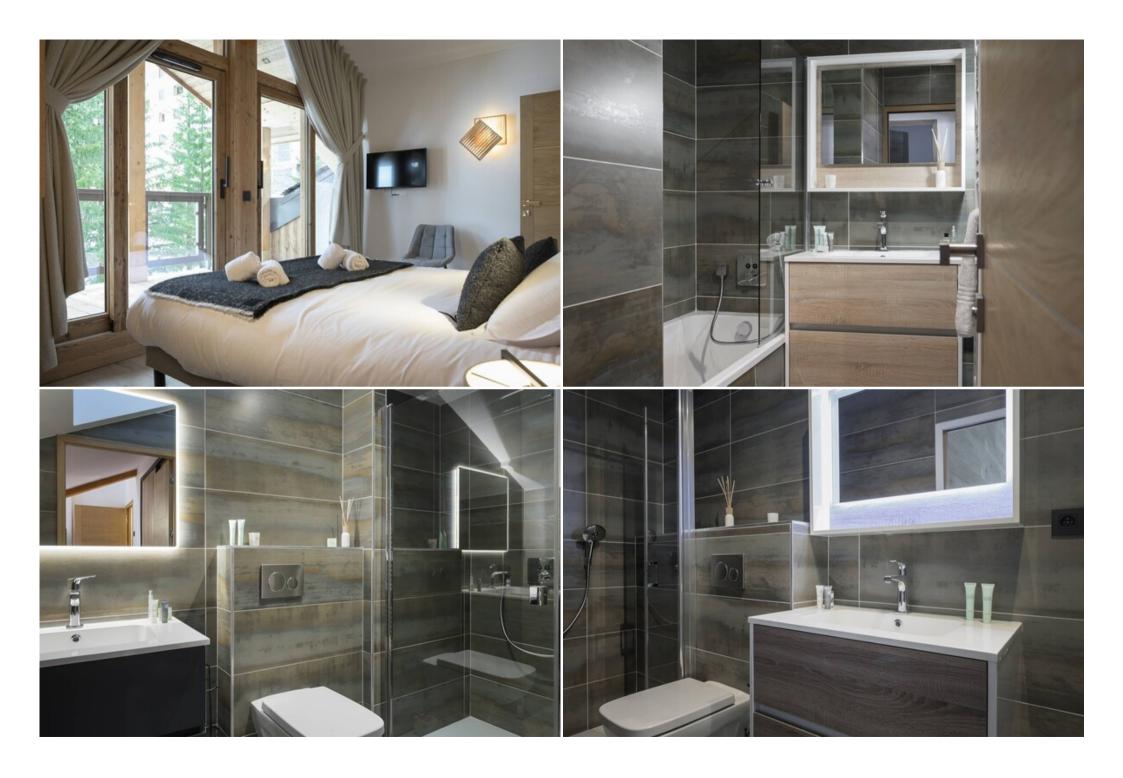

## It is composed of:

- A 40 m2 living room / TV room opening onto a balcony
- An equipped kitchen
- A master bedroom with a 160x200 bed, opening onto a balcony, TV, shower room and toilet
- Two twin rooms with a double bed 180x200, TV, shower room and toilets
- One double room with a 140 x 200 bed and TV
- A cabin room with a single bed 90x200.
- A bathroom
- A toilet
- A laundry room