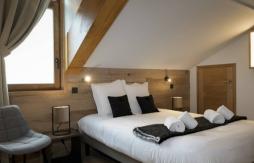

## It is composed of:

- A 40 m2 living room / TV room opening onto a balcony
- An equipped kitchen
- A master bedroom with a 160x200 bed, opening onto a balcony, TV, shower room and toilet
- Two twin rooms with a double bed 180x200, TV, shower room and toilets
- One double room with a 140 x 200 bed and TV
- A cabin room with a single bed 90x200.
- A bathroom
- A toilet
- A laundry room