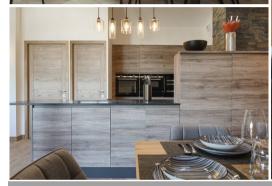

## It is composed of:

- A 40 m2 living room / TV room opening onto a balcony
- An equipped kitchen
- A master bedroom with a 160x200 bed, opening onto a balcony, TV, shower room and toilet
- Two twin rooms with a double bed 180x200, TV, shower room and toilets
- One double room with a 140 x 200 bed and TV
- A cabin room with a single bed 90x200.
- A bathroom
- A toilet
- A laundry room