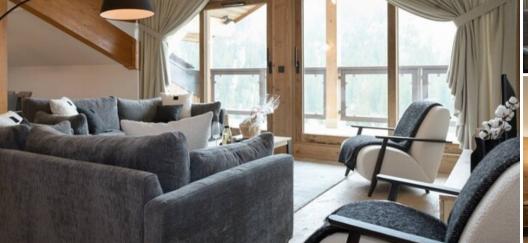

Superb flat, brand new, with a modern decoration and an incredible view on the mountains. Ideally located near the centre and the slopes.

126 m<sup>2</sup> - Courchevel 1650 - 9 people - close to the centre

## It is composed of:

- A 40 m2 living room / TV room opening onto a balcony
- An equipped kitchen
- A master bedroom with a 160x200 bed, opening onto a balcony, TV, shower room and toilet
- Two twin rooms with a double bed 180x200, TV, shower room and toilets
- One double room with a 140 x 200 bed and TV
- A cabin room with a single bed 90x200.
- A bathroom
- A toilet
- A laundry room