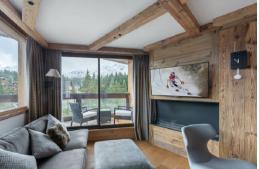

The 115m² flat, with its 4 bedrooms, can accommodate up to 8 people. It has 3 double bedrooms with en-suite bathrooms and one bedroom with a bunk bed and a shower room.

Discover the lounge area, bright thanks to its large bay windows. Located on the 4th floor with a south facing balcony, you can enjoy the sunny winter days.