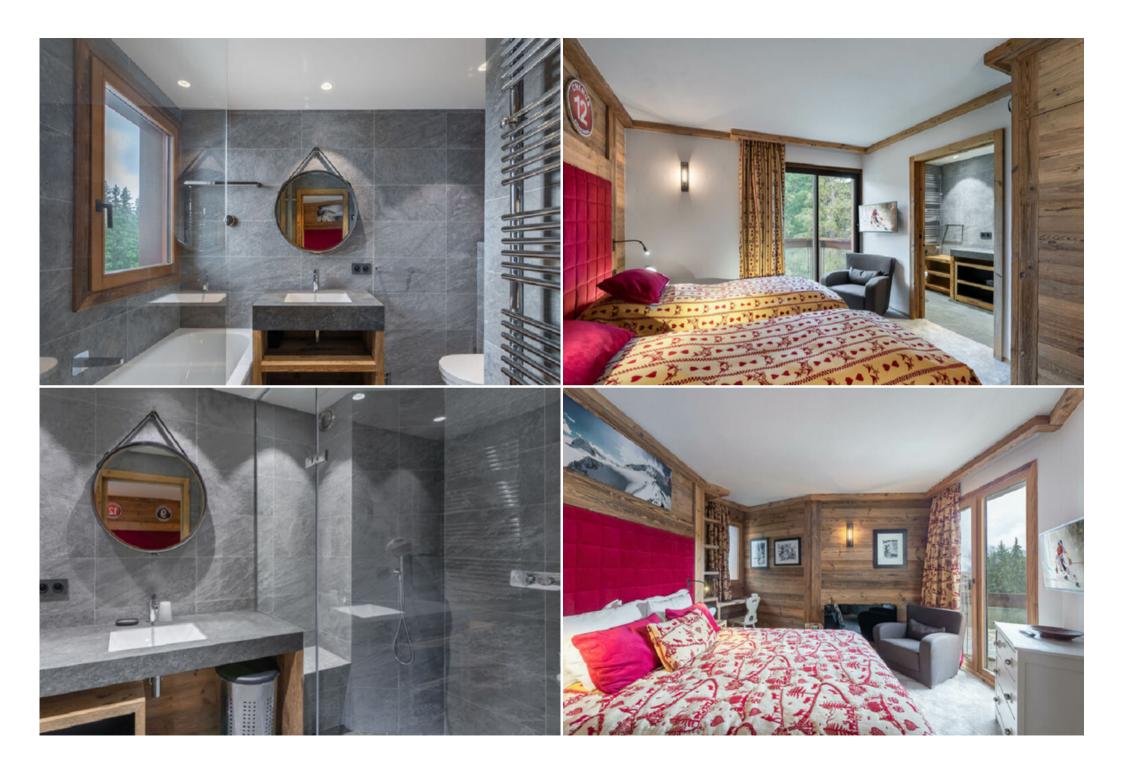

The 115m² flat, with its 4 bedrooms, can accommodate up to 8 people. It has 3 double bedrooms with en-suite bathrooms and one bedroom with a bunk bed and a shower room.

Discover the lounge area, bright thanks to its large bay windows. Located on the 4th floor with a south facing balcony, you can enjoy the sunny winter days.