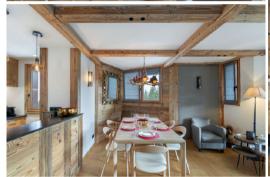

The 115m² flat, with its 4 bedrooms, can accommodate up to 8 people. It has 3 double bedrooms with en-suite bathrooms and one bedroom with a bunk bed and a shower room.

Discover the lounge area, bright thanks to its large bay windows. Located on the 4th floor with a south facing balcony, you can enjoy the sunny winter days.