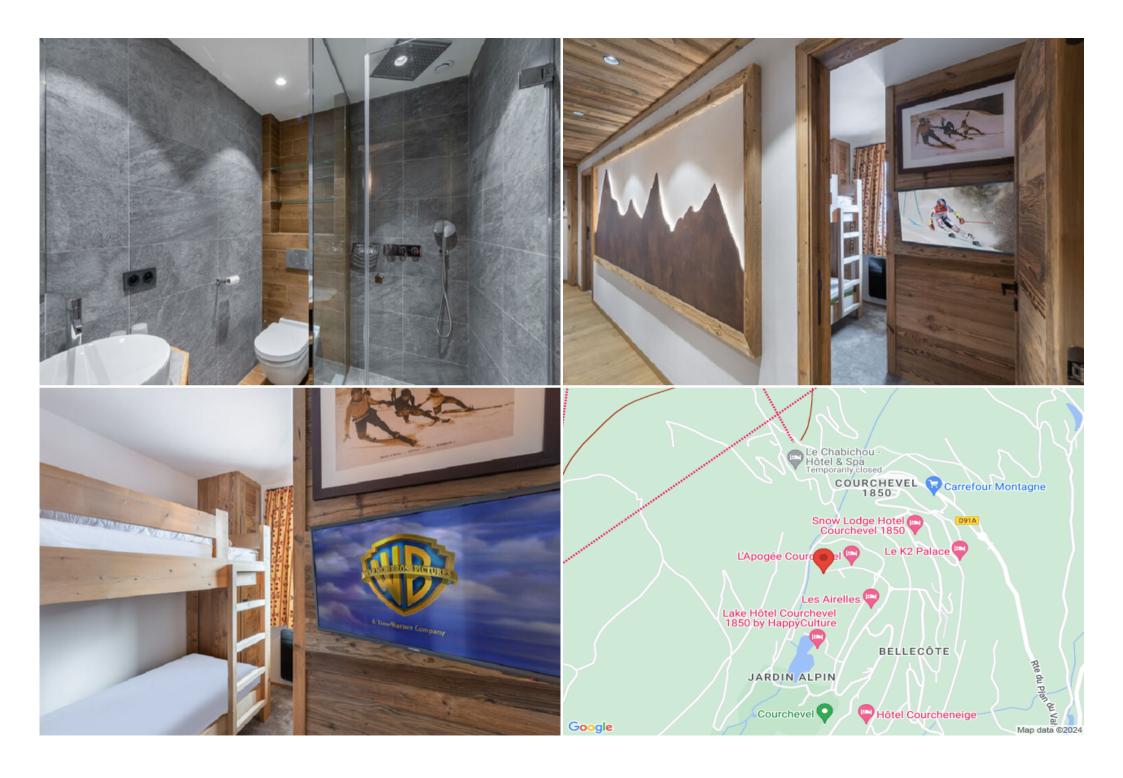

Distance to ski school: 1300 m

Closest ski lift : Jardin Alpin

Beautiful flat entirely renovated with taste located in the residence of Jardin Alpin at the foot of the slopes and 3 minutes from the town centre by cable car. Ideal to spend a pleasant time with your family in Courchevel 1850. You will appreciate its beautiful south facing terrace and its warm living room.

The 115m² flat, with its 4 bedrooms, can accommodate up to 8 people. It has 3 double bedrooms with en-suite bathrooms and one bedroom with a bunk bed and a shower room.

Discover the lounge area, bright thanks to its large bay windows. Located on the 4th floor with a south facing balcony, you can enjoy the sunny winter days.