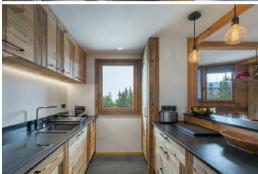

The 115m² flat, with its 4 bedrooms, can accommodate up to 8 people. It has 3 double bedrooms with en-suite bathrooms and one bedroom with a bunk bed and a shower room.

Discover the lounge area, bright thanks to its large bay windows. Located on the 4th floor with a south facing balcony, you can enjoy the sunny winter days.