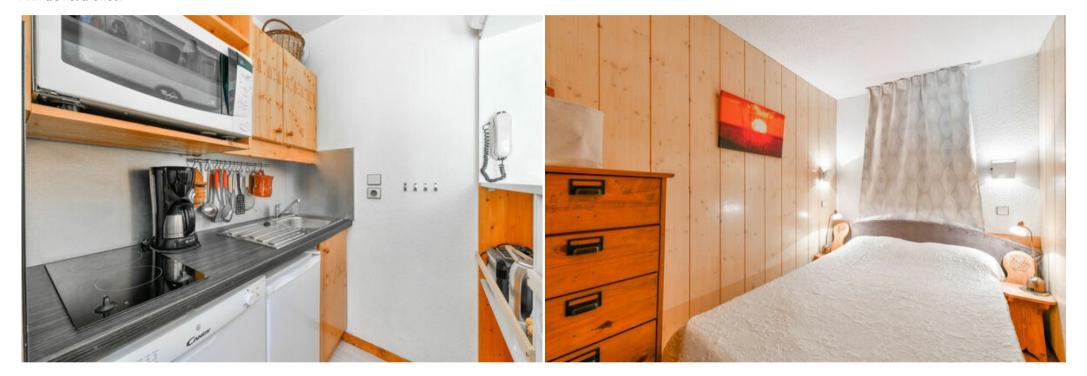

50m Away from the Slopes.

Open plan kitchen with electric hobs, dishwasher, microwave and fridge.

SLEEPING CAPACITY:

1st Bedroom: 1 double bed (140x190cm)

Entrance: 2 bunk beds

Top bed is not suitable for children under 6 years.

Salon: 1 sofa bed (140x190cm)

One independent bathroom and one separated toilet

Ski-locker and an indoor carpark space (n°12), max. height 1.90m. Wifi 4G connection extra charge (5Go/day)