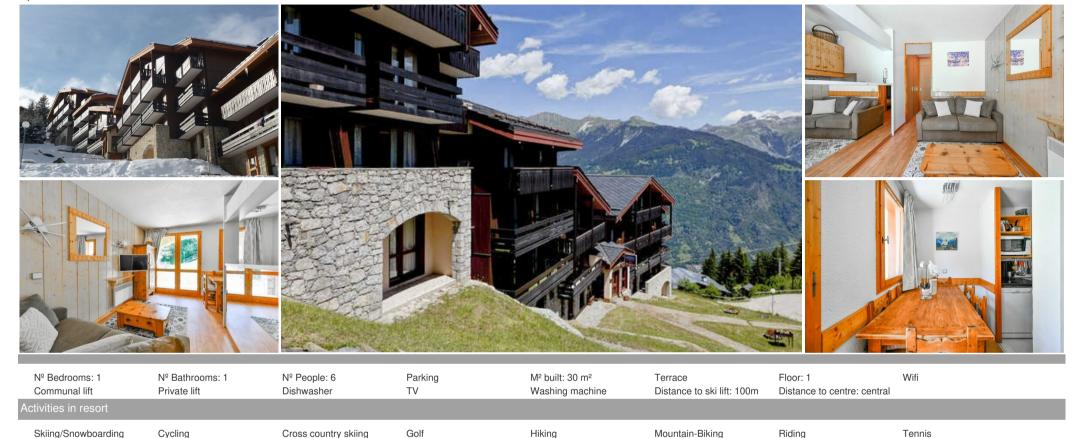

## One bedroom apartment for rent with 30 sq-m for 6 people

France, Courchevel, Courchevel 1550

Apartment - REF: TGS-A2885

One bedroom apartment for rent with 30 sq-m for 6 people at the 1st floor of a residence with lift in Courchevel 1550 Village.

50m Away from the Slopes.

Open plan kitchen with electric hobs, dishwasher, microwave and fridge.

SLEEPING CAPACITY:

1st Bedroom: 1 double bed (140x190cm)

Entrance: 2 bunk beds

Top bed is not suitable for children under 6 years.

Salon: 1 sofa bed (140x190cm)

One independent bathroom and one separated toilet

Ski-locker and an indoor carpark space (n°12), max. height 1.90m. Wifi 4G connection extra charge (5Go/day)