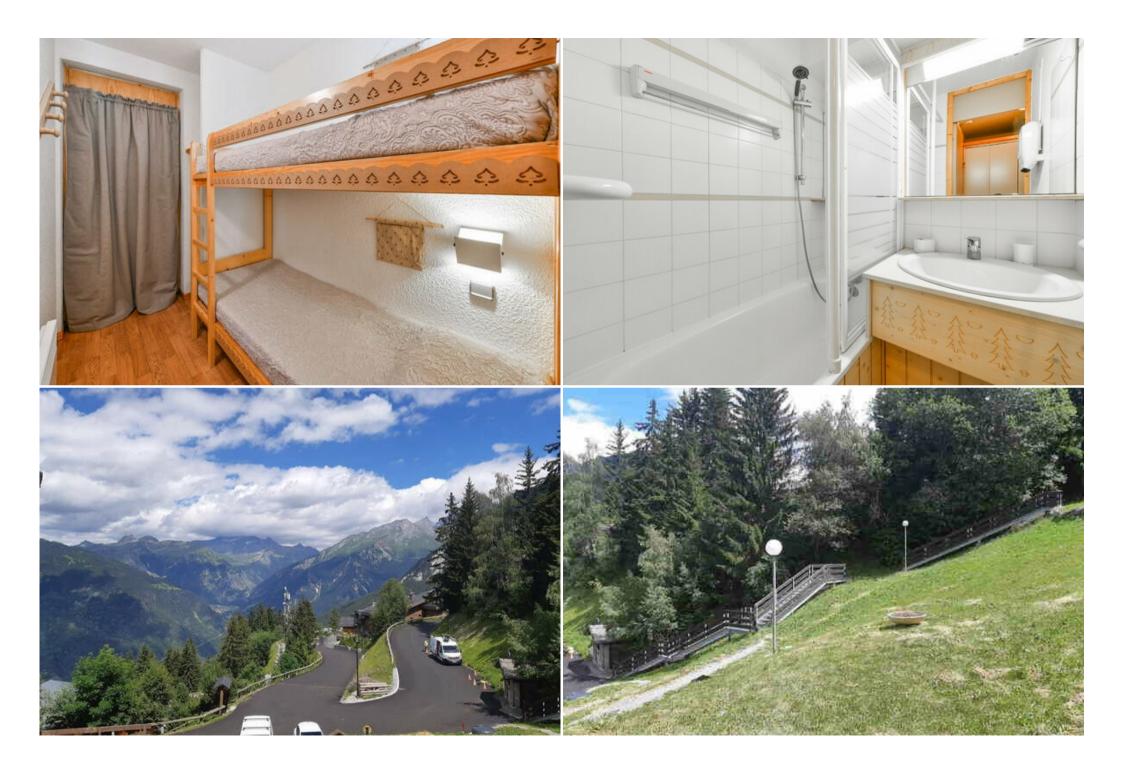

50m Away from the Slopes.

Open plan kitchen with electric hobs, dishwasher, microwave and fridge.

SLEEPING CAPACITY:

1st Bedroom: 1 double bed (140x190cm)

Entrance: 2 bunk beds

Top bed is not suitable for children under 6 years.

Salon: 1 sofa bed (140x190cm)

One independent bathroom and one separated toilet

Ski-locker and an indoor carpark space (n°12), max. height 1.90m. Wifi 4G connection extra charge (5Go/day)