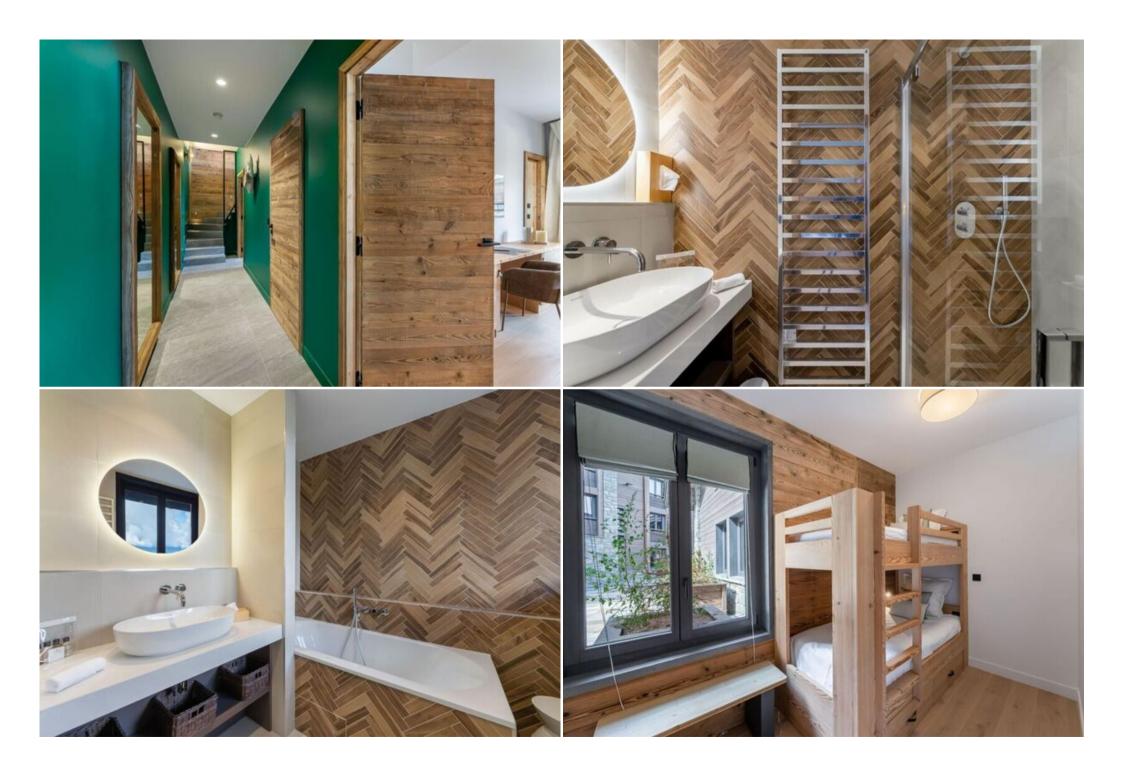

Ideal for families and stays with friends, this luxury apartment can accommodate up to 6 adults and 4 children with its 4 bedrooms.

You will enjoy the optimised living spaces. The decoration combines tradition and modernity thanks to the subtle mix between wood and warmer colours. You will be charmed from the entrance by a long green corridor which will remind you of your walks in the forest. During your meals, you will appreciate the breathtaking view on the valley and the surrounding mountains. After a good day on the slopes, you will be happy to relax you next to the fireplace.