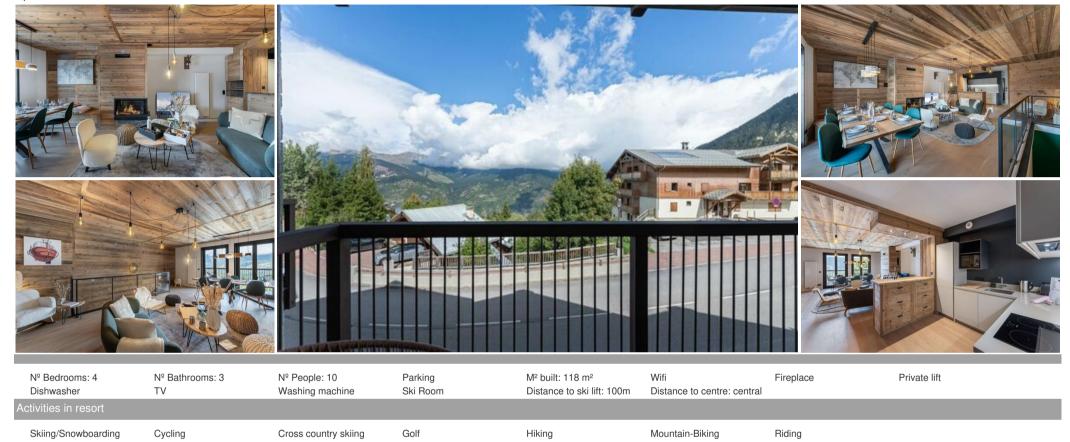

## Apartment for rent in Courchevel 1550 Village with 4 bedrooms and 118 sqm

The new apartment is located in the Alpamayor residence in Courchevel Village. This intimate residence blends entirely into the landscape. You will have the feeling of living in a hamlet. Within a few minutes' walk, you can reach the centre of the resort with all the shops and restaurants.

Ideal for families and stays with friends, this luxury apartment can accommodate up to 6 adults and 4 children with its 4 bedrooms.

You will enjoy the optimised living spaces. The decoration combines tradition and modernity thanks to the subtle mix between wood and warmer colours. You will be charmed from the entrance by a long green corridor which will remind you of your walks in the forest. During your meals, you will appreciate the breathtaking view on the valley and the surrounding mountains. After a good day on the slopes, you will be happy to relax you next to the fireplace.