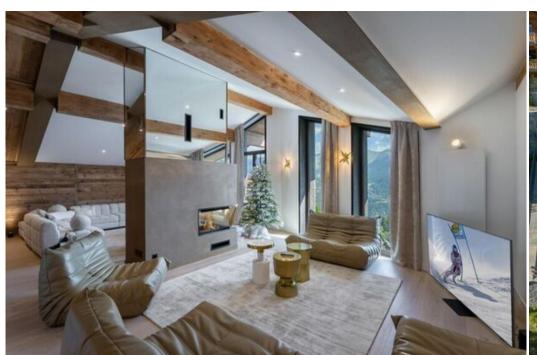

#### LEVEL 1

- Open plan kitchen
- Living room (100 m2)/ dining room with fireplace and balcony
- Bedroom 3: double (180x200 cm) with shower room and toilet

- Bedroom 4: a wall bed (90x200 cm), a double bed (160x200 cm) and a single bed (90x200 cm) with bathroom and toilet, a mezzanine with a double bed (140x200 cm)
- 2 indoor parking spaces
- Laundry room