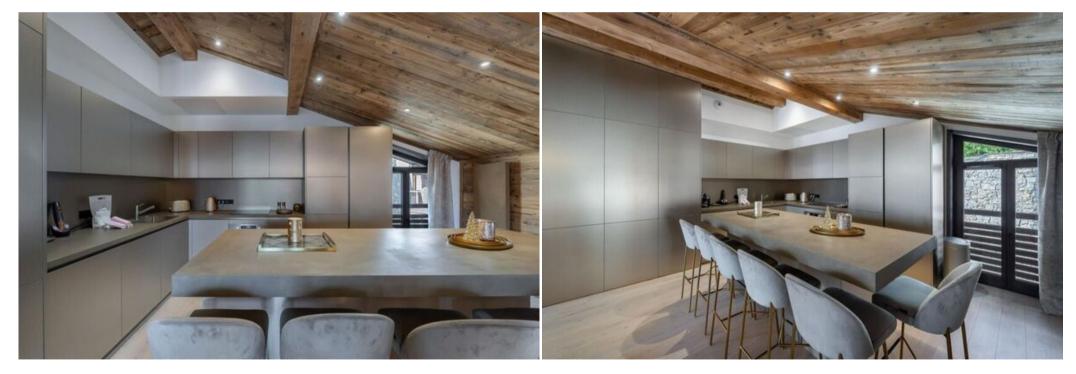

#### LEVEL 1

- Open plan kitchen
- Living room (100 m2)/ dining room with fireplace and balcony
- Bedroom 3: double (180x200 cm) with shower room and toilet

- Bedroom 4: a wall bed (90x200 cm), a double bed (160x200 cm) and a single bed (90x200 cm) with bathroom and toilet, a mezzanine with a double bed (140x200 cm)
- 2 indoor parking spaces
- Laundry room