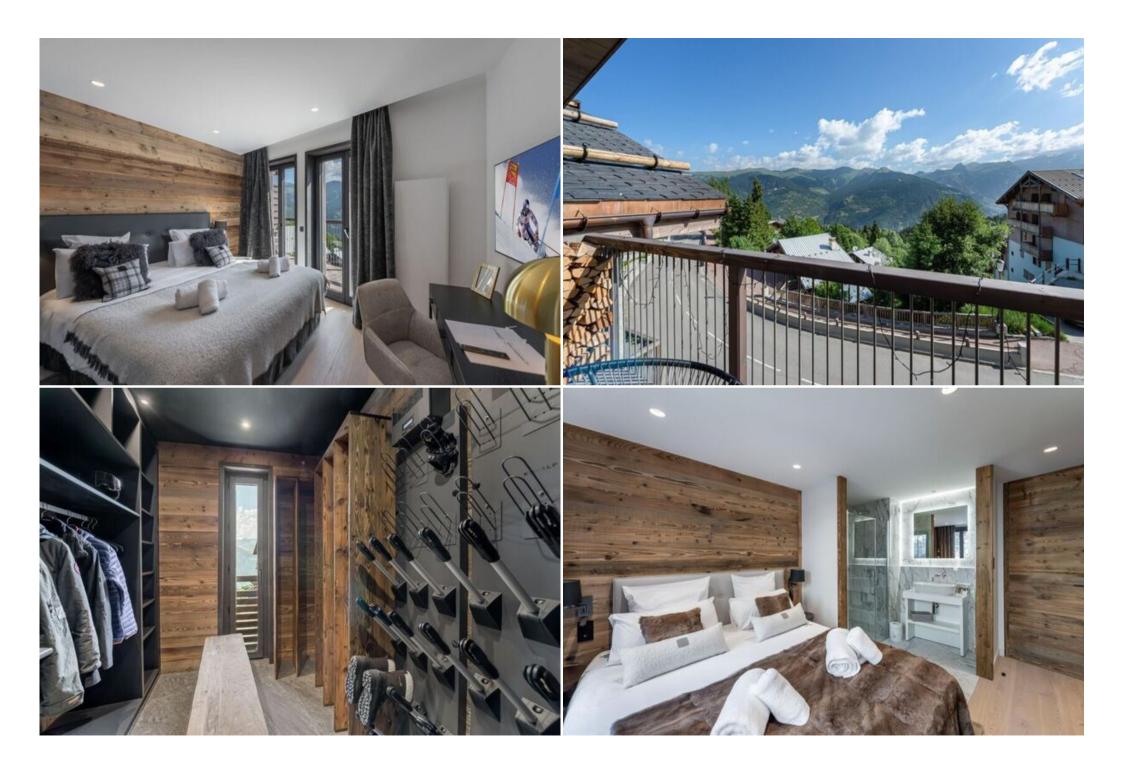

#### LEVEL 0

- Entrance hall
- Bedroom 1: double (180x200 cm) with shower room and toilet, private balcony
- Bedroom 2: double (160x200 cm) with shower room
- Ski room
- Separate toilet

#### LEVEL 1

- Open plan kitchen
- Living room (100 m2)/ dining room with fireplace and balcony
- Bedroom 3: double (180x200 cm) with shower room and toilet

- Bedroom 4: a wall bed (90x200 cm), a double bed (160x200 cm) and a single bed (90x200 cm) with bathroom and toilet, a mezzanine with a double bed (140x200 cm)
- 2 indoor parking spaces
- Laundry room