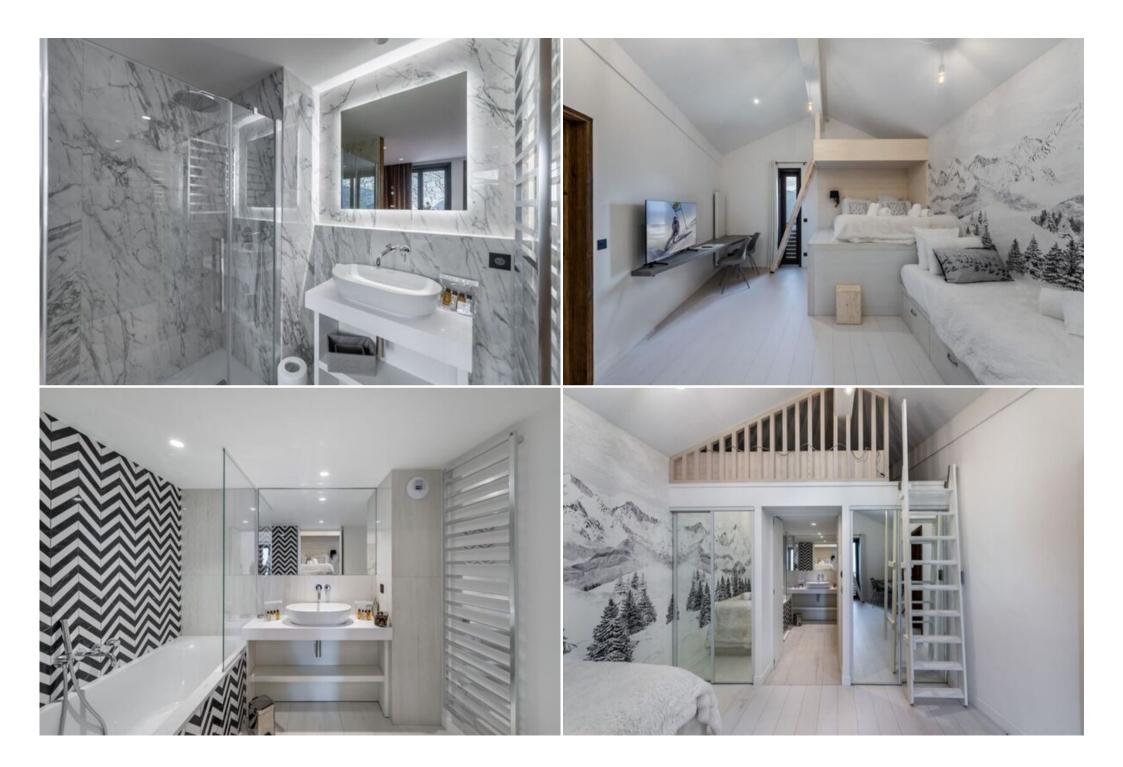

#### LEVEL 0

- Entrance hall
- Bedroom 1: double (180x200 cm) with shower room and toilet, private balcony
- Bedroom 2: double (160x200 cm) with shower room
- Ski room
- Separate toilet

#### LEVEL 1

- Open plan kitchen
- Living room (100 m2)/ dining room with fireplace and balcony
- Bedroom 3: double (180x200 cm) with shower room and toilet

- Bedroom 4: a wall bed (90x200 cm), a double bed (160x200 cm) and a single bed (90x200 cm) with bathroom and toilet, a mezzanine with a double bed (140x200 cm)
- 2 indoor parking spaces
- Laundry room