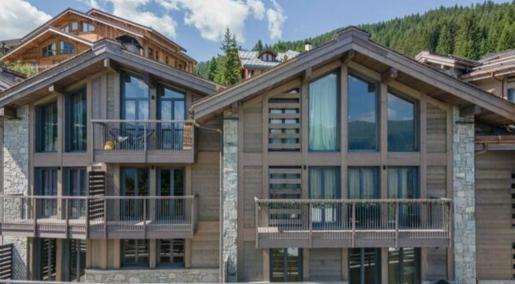

# Completely new flat for rent in Courchevel 1550 Village

France, Courchevel, Courchevel 1550

Apartment - REF: TGS-A2889

| № Bedrooms: 4<br>Private lift | Nº Bathrooms: 4<br>Dishwasher | № People: 10<br>TV   | Parking<br>Washing machine | M² built: 196 m²<br>Ski Room | Wifi            | Fireplace | Communal lift |
|-------------------------------|-------------------------------|----------------------|----------------------------|------------------------------|-----------------|-----------|---------------|
| Activities in resort          |                               |                      |                            |                              |                 |           |               |
| Skiing/Snowboarding           | Cycling                       | Cross country skiing | Golf                       | Hiking                       | Mountain-Biking | Riding    |               |

Completely new flat for rent in Courchevel 1550 Village with 4 bedrooms of 196m<sup>2</sup> which can accommodate 6 adults and 4 children and located in the residence.

A few steps from the shops and close to the slopes, this flat includes: