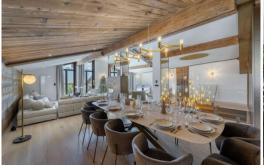

Completely new flat for rent in Courchevel 1550 Village with 4 bedrooms of 196m<sup>2</sup> which can accommodate 6 adults and 4 children and located in the residence.

A few steps from the shops and close to the slopes, this flat includes:

#### LEVEL 1

- Open plan kitchen
- Living room (100 m2)/ dining room with fireplace and balcony
- Bedroom 3: double (180x200 cm) with shower room and toilet

- Bedroom 4: a wall bed (90x200 cm), a double bed (160x200 cm) and a single bed (90x200 cm) with bathroom and toilet, a mezzanine with a double bed (140x200 cm)
- 2 indoor parking spaces
- Laundry room