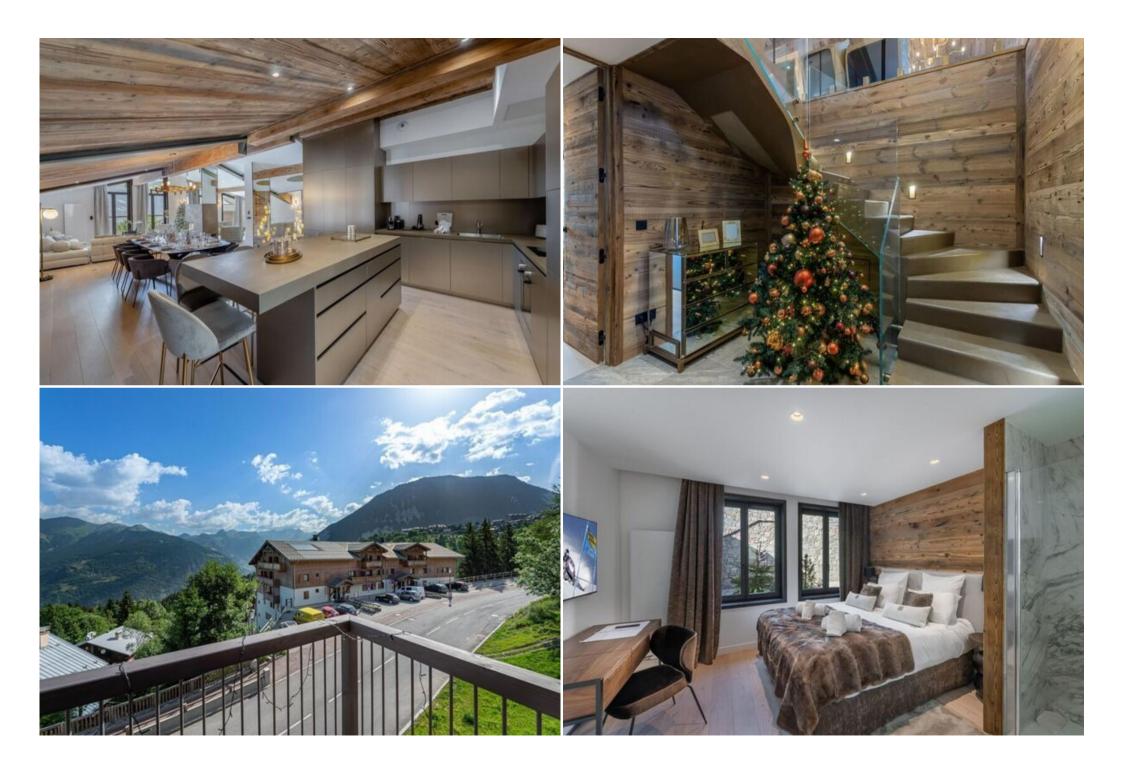

#### LEVEL 0

- Entrance hall
- Bedroom 1: double (180x200 cm) with shower room and toilet, private balcony
- Bedroom 2: double (160x200 cm) with shower room
- Ski room
- Separate toilet

#### LEVEL 1

- Open plan kitchen
- Living room (100 m2)/ dining room with fireplace and balcony
- Bedroom 3: double (180x200 cm) with shower room and toilet

- Bedroom 4: a wall bed (90x200 cm), a double bed (160x200 cm) and a single bed (90x200 cm) with bathroom and toilet, a mezzanine with a double bed (140x200 cm)
- 2 indoor parking spaces
- Laundry room