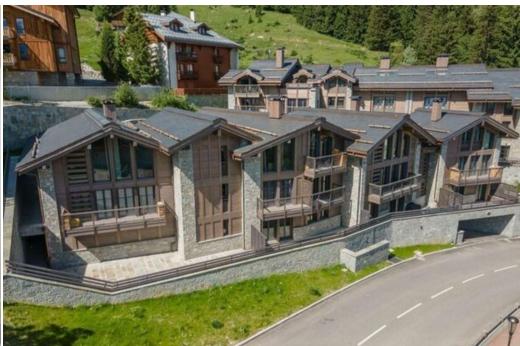

Completely new flat for rent in Courchevel 1550 Village with 4 bedrooms of 196m<sup>2</sup> which can accommodate 6 adults and 4 children and located in the residence.

A few steps from the shops and close to the slopes, this flat includes: