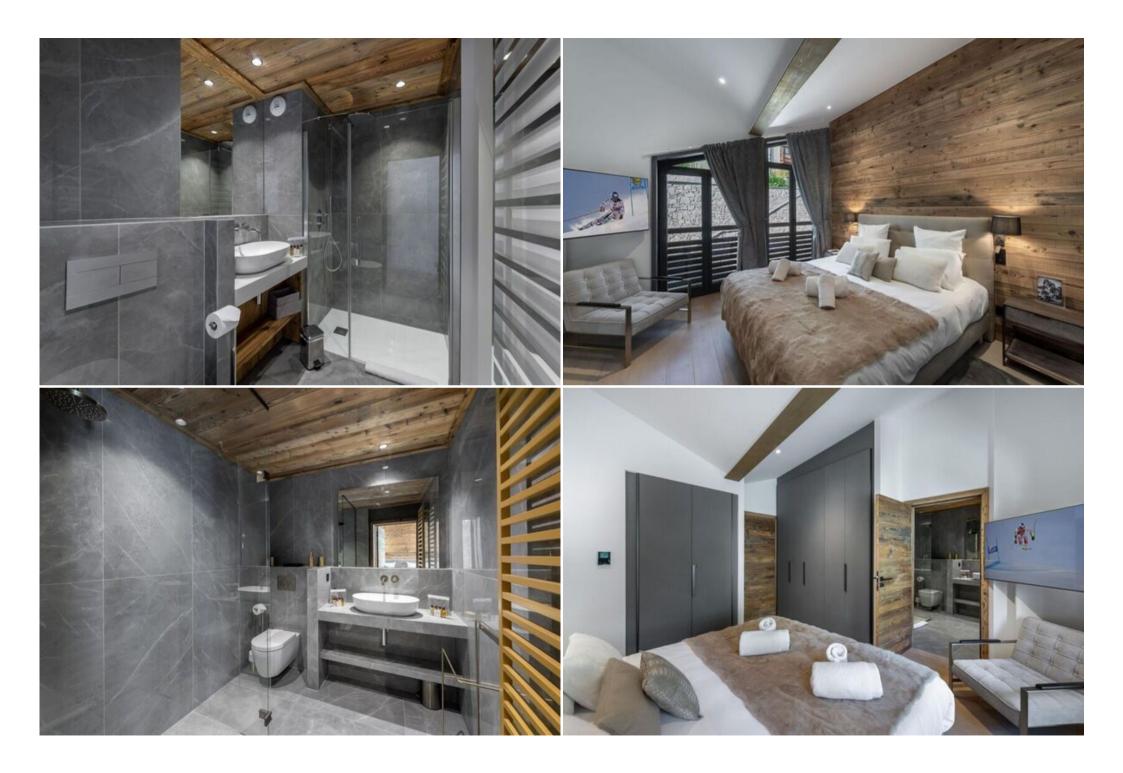

#### LEVEL 0

- Entrance hall
- Bedroom 1: double (180x200 cm) with shower room and toilet, private balcony
- Bedroom 2: double (160x200 cm) with shower room
- Ski room
- Separate toilet

#### LEVEL 1

- Open plan kitchen
- Living room (100 m2)/ dining room with fireplace and balcony
- Bedroom 3: double (180x200 cm) with shower room and toilet

- Bedroom 4: a wall bed (90x200 cm), a double bed (160x200 cm) and a single bed (90x200 cm) with bathroom and toilet, a mezzanine with a double bed (140x200 cm)
- 2 indoor parking spaces
- Laundry room