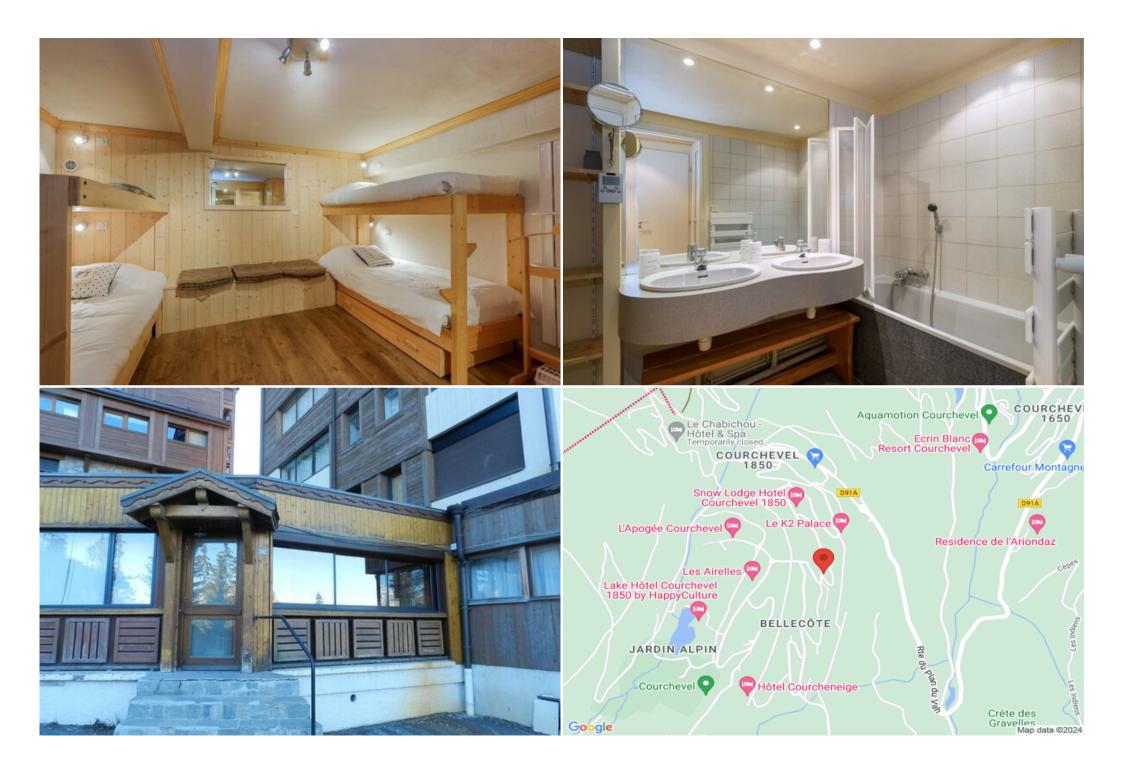

## It is composed of:

- A main room with a fully equipped open kitchen (oven, dishwasher, etc...)
- A bedroom with a double bed 140x190
- A bathroom with washing machine
- A separate toilet
- A bedroom with two bunk beds (90x190) (sleeps 4)

Other facilities

Internet, free wifi

Ski locker in the residence

In your winter rental: linen (sheets and towels), beds made on arrival, welcome kit and end of stay cleaning.

Optional services may be available on request (extra cleaning, change of linen in the middle of your stay, chef etc.)