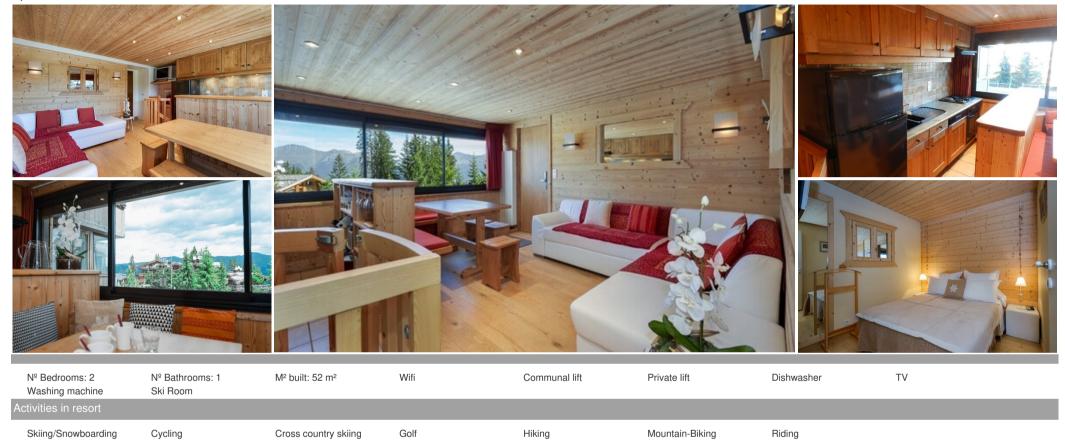

## Nice duplex flat near the resort centre, on the "Bellecôte"

France, Courchevel, Courchevel 1850, Bellecôte

Apartment - REF: TGS-A2898

## Nice duplex flat near the resort centre, on the "Bellecôte" slope with 52m2 - Courchevel 1850 - 6 people - skis on for rent

## It is composed of:

- A main room with a fully equipped open kitchen (oven, dishwasher, etc...)
- A bedroom with a double bed 140x190
- A bathroom with washing machine
- A separate toilet
- A bedroom with two bunk beds (90x190) (sleeps 4)

Other facilities

Internet, free wifi

Ski locker in the residence

In your winter rental: linen (sheets and towels), beds made on arrival, welcome kit and end of stay cleaning.

Optional services may be available on request (extra cleaning, change of linen in the middle of your stay, chef etc.)