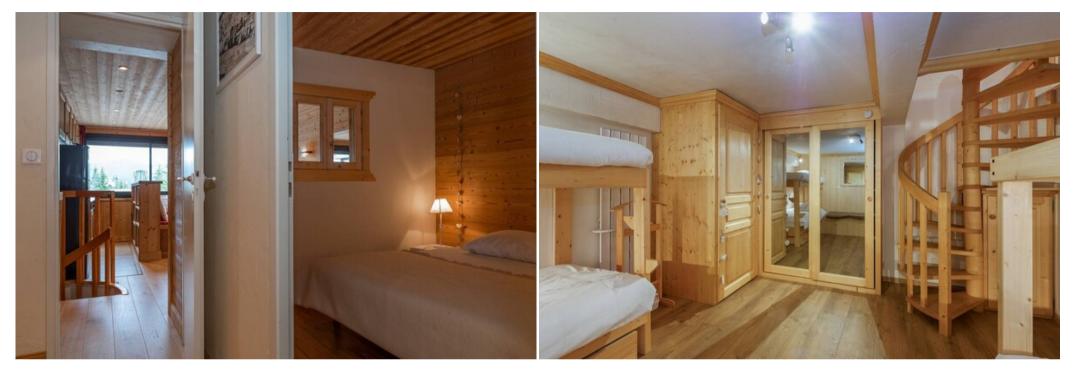

## It is composed of:

- A main room with a fully equipped open kitchen (oven, dishwasher, etc...)
- A bedroom with a double bed 140x190
- A bathroom with washing machine
- A separate toilet
- A bedroom with two bunk beds (90x190) (sleeps 4)