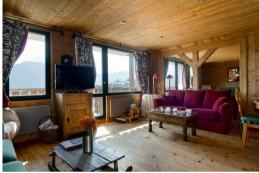

## It is composed of:

- A living/dining room with tv, one sofa bed and east facing balcony
- A fully equipped kitchen (dishwasher)
- 1 double bedroom with a 160x190 bed
- 1 cabin bedroom with bunk beds (70x190) and without window
- One bathroom with toilet
- Independent toilet