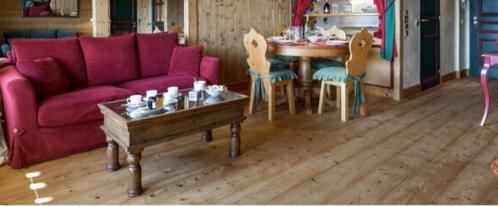

## It is composed of:

- A living/dining room with tv, one sofa bed and east facing balcony
- A fully equipped kitchen (dishwasher)
- 1 double bedroom with a 160x190 bed
- 1 cabin bedroom with bunk beds (70x190) and without window
- One bathroom with toilet
- Independent toilet