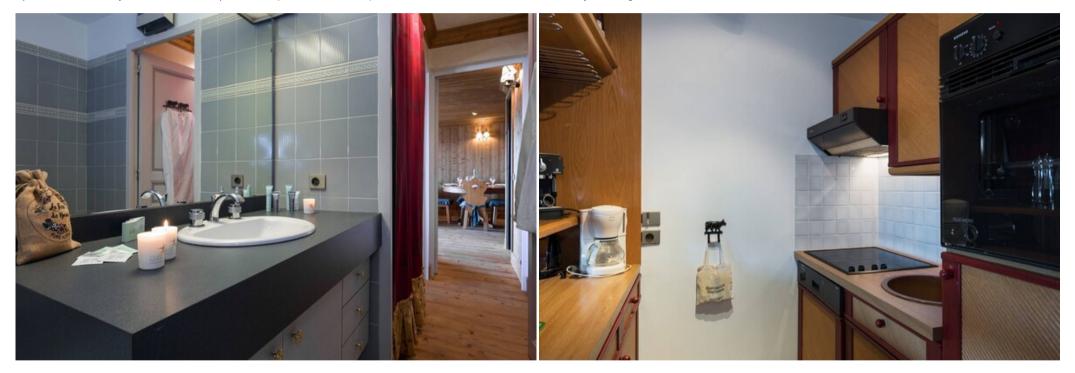

## It is composed of:

- A living/dining room with tv, one sofa bed and east facing balcony
- A fully equipped kitchen (dishwasher)
- 1 double bedroom with a 160x190 bed
- 1 cabin bedroom with bunk beds (70x190) and without window
- One bathroom with toilet
- Independent toilet

The apartment has a washing machine dryer.

Other:

Ski locker.

Inside car park.

Internet access of the residence.

In your rental in winter: linen (sheets and towels), beds made on arrival, welcome kit and end of stay cleaning.