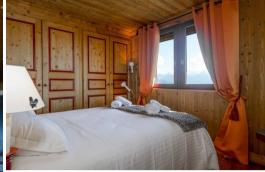

## It is composed of:

- A living/dining room with tv, one sofa bed and east facing balcony
- A fully equipped kitchen (dishwasher)
- 1 double bedroom with a 160x190 bed
- 1 cabin bedroom with bunk beds (70x190) and without window
- One bathroom with toilet
- Independent toilet