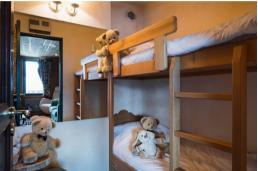

## It is composed of:

- A living/dining room with tv, one sofa bed and east facing balcony
- A fully equipped kitchen (dishwasher)
- 1 double bedroom with a 160x190 bed
- 1 cabin bedroom with bunk beds (70x190) and without window
- One bathroom with toilet
- Independent toilet