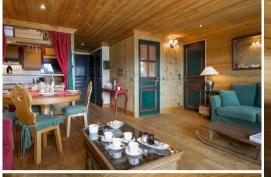

## It is composed of:

- A living/dining room with tv, one sofa bed and east facing balcony
- A fully equipped kitchen (dishwasher)
- 1 double bedroom with a 160x190 bed
- 1 cabin bedroom with bunk beds (70x190) and without window
- One bathroom with toilet
- Independent toilet