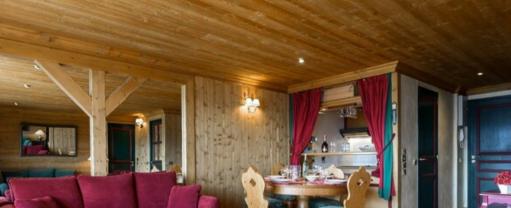

## It is composed of:

- A living/dining room with tv, one sofa bed and east facing balcony
- A fully equipped kitchen (dishwasher)
- 1 double bedroom with a 160x190 bed
- 1 cabin bedroom with bunk beds (70x190) and without window
- One bathroom with toilet
- Independent toilet