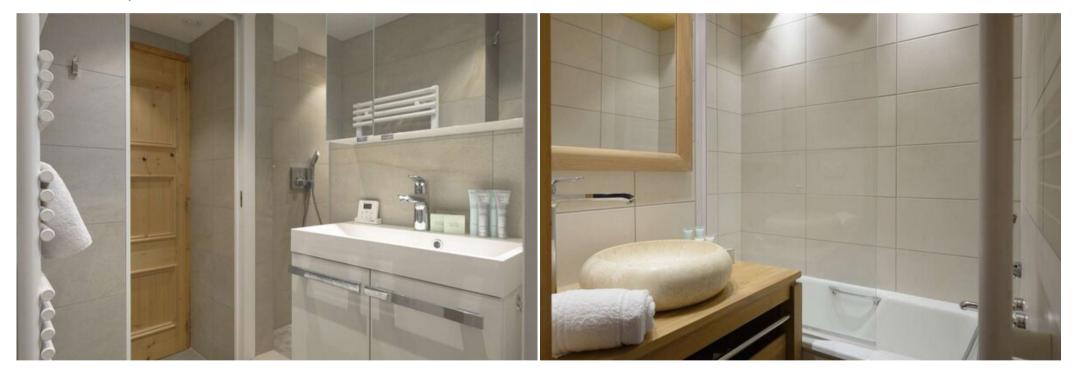

#### Flat in chalet

- An entrance with a pantry an entrance with a pantry
- A living / dining room with balcony access a living room with blacony
- A fully equipped open kitchen a fullyequipped kitchen
- A shower room with toilet a shower room with

toilet

- A bathroom a bathroom
- Separate toilet