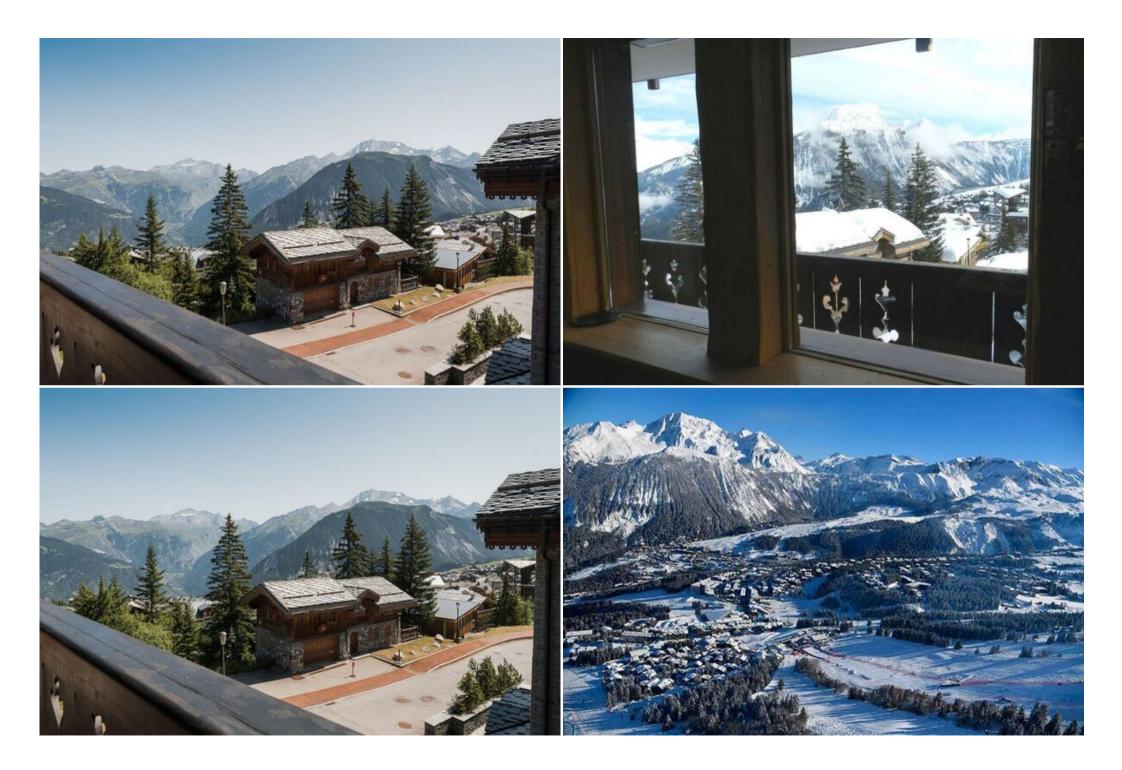

# Apartment for rent in Courchevel 1850 Chenus with 45 sqm

France, Courchevel, Courchevel 1850, Chenus

Apartment - REF: TGS-A2900

| № Bedrooms: 2<br>Communal lift | Nº Bathrooms: 1<br>Dishwasher | № People: 4<br>TV    | Parking<br>Washing machine | M² built: 45 m²<br>Ski Room | Terrace<br>Distance to ski lift: 100m | Wifi<br>Distance to centre: central | Mountain view |
|--------------------------------|-------------------------------|----------------------|----------------------------|-----------------------------|---------------------------------------|-------------------------------------|---------------|
| Activities in resort           |                               |                      |                            |                             |                                       |                                     |               |
| Skiing/Snowboarding            | Cycling                       | Cross country skiing | Golf                       | Hiking                      | Mountain-Biking                       | Riding                              | Sailing       |