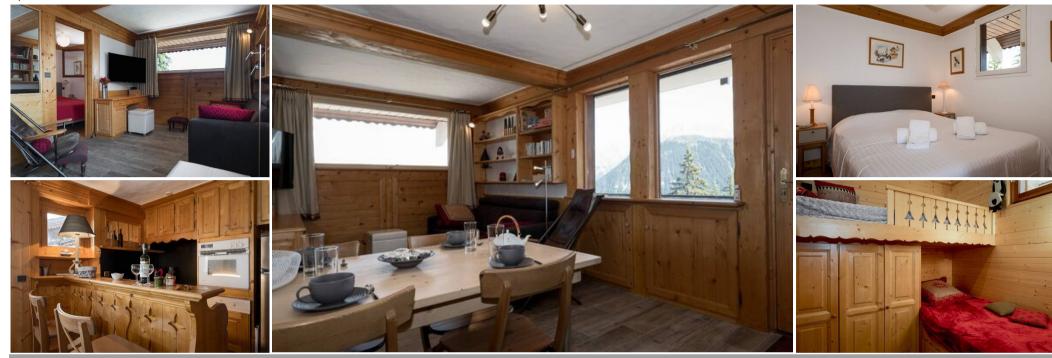

## Apartment for rent in Courchevel 1850 Chenus with 45 sqm and 2 bedrooms

- 45m2
- 2 bedrooms
- 1 shower room with toilet shower room with toilet
- 1 bathroom bathroom
- 1 balcony facing south-east-west balcony
- Séjour / Salon living room
- Floor level: 1
- Cuisine américaine american kitchen
- Casier à skis locker
- Chambre 1 double room 1

- 1 double bed 160 x 190
- 1 double bed
- Room 2 room 2
- 1 x bunk bed (sleeps 2) 80 x

190

- 1 x bunk beds
- Kettle
- Toaster
- Nespresso coffee machine Nespresso machine
- Microwave oven
- Four oven
- Raclette machine
- Fondue machine
- Lave vaisselle dishwasher
- Washing-drying machine in the garage washing-dryer machine in the garage
- TV
- WiFi

#### Flat in chalet

- An entrance with a pantry an entrance with a pantry
- A living / dining room with balcony access a living room with blacony
- A fully equipped open kitchen a fullyequipped kitchen
- A shower room with toilet a shower room with

toilet

- A bathroom a bathroom
- Separate toilet