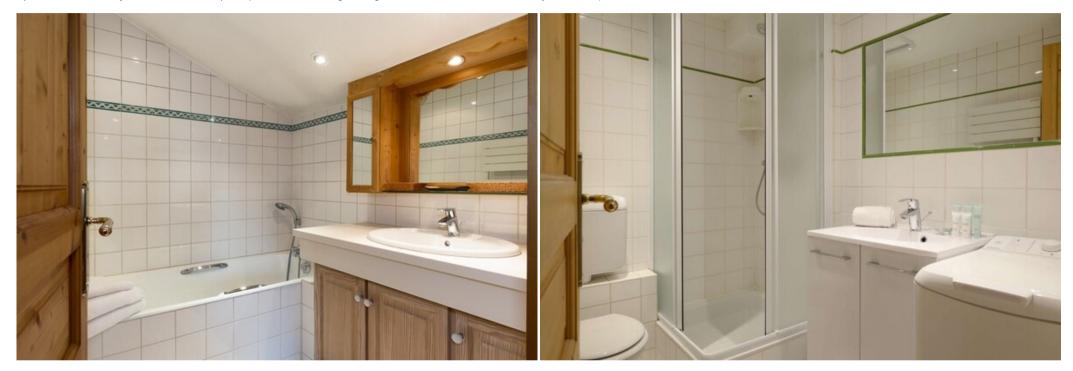

## It is composed of:

- A living / dining room with a North-East facing balcony (resort and valley view) with access to the balcony, television and an 80 x 190 pull-out sofa bed,
- A fully equipped American kitchen with dishwasher, microwave, etc.
- A double bedroom (160 bed) with access to the balcony,
- A bathroom,
- A shower room with toilets and washing machine.