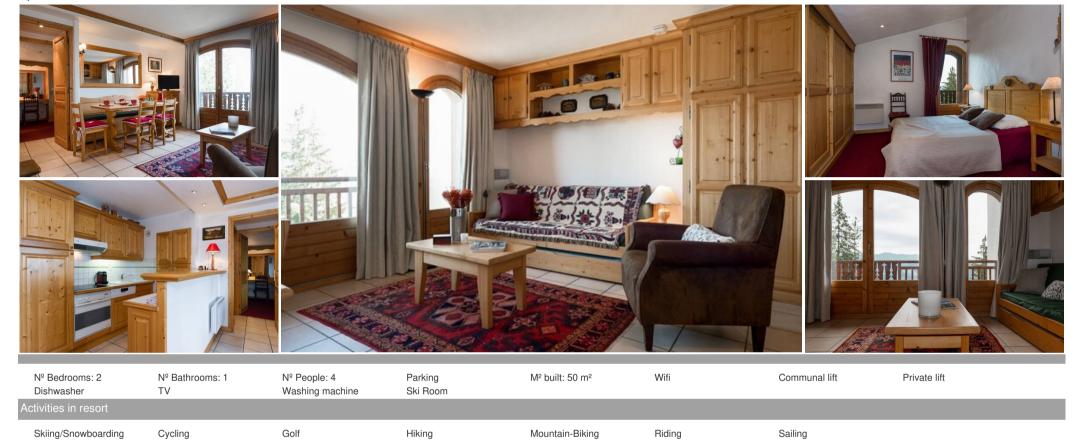

## Apartment with 50sqm - Courchevel 1850 - 2/4 people - resort center - for rent

Traditional and warm apartment with an exceptional view and located in the center of Courchevel 1850, close to the slopes and shops.

## It is composed of:

- A living / dining room with a North-East facing balcony (resort and valley view) with access to the balcony, television and an 80 x 190 pull-out sofa bed,
- A fully equipped American kitchen with dishwasher, microwave, etc.
- A double bedroom (160 bed) with access to the balcony,
- A bathroom,
- A shower room with toilets and washing machine.

## Other:

Ski locker in the residence. wifi

In your rental: linen (sheets and towels), beds made on arrival, welcome kit and end of stay cleaning.

Optional services may be available on request (additional cleaning, change of linen in the middle of the stay, chef, etc.)