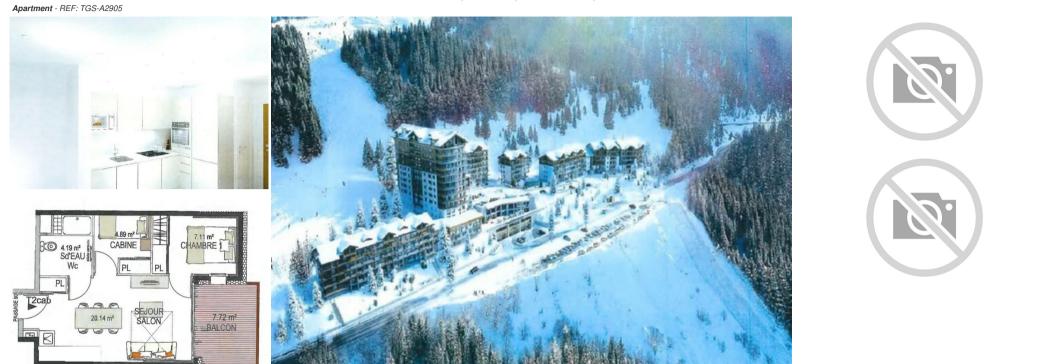

## Apartment for rent in Courchevel 1650 Moriond with 36 sqm

France, Courchevel, Courchevel 1650, Ariondaz

| Nº Bedrooms: 1<br>Private lift | Nº Bathrooms: 1<br>Dishwasher | Nº People: 4<br>TV | Parking<br>Washing machine | M² built: 36 m²<br>Ski Room | Wifi | Mountain view | Communal lift |
|--------------------------------|-------------------------------|--------------------|----------------------------|-----------------------------|------|---------------|---------------|
| Activities in resort           |                               |                    |                            |                             |      |               |               |

## Apartment for rent in Courchevel 1650 Moriond with 36 sqm and 1 bedroom

Hiking

Located in a new residence in Ariondaz, this new apartment benefits from a quiet location on the edge of the forest.

Mountain-Biking

Set back from the main street of Moriond, you are easily and quickly in the center, and you will enjoy the advantage of having an access to the slopes directly from the residence.

Riding

Very functional, the apartment has a bedroom with a double bed and one with a bunk bed, allowing to welcome a family of 4 persons.