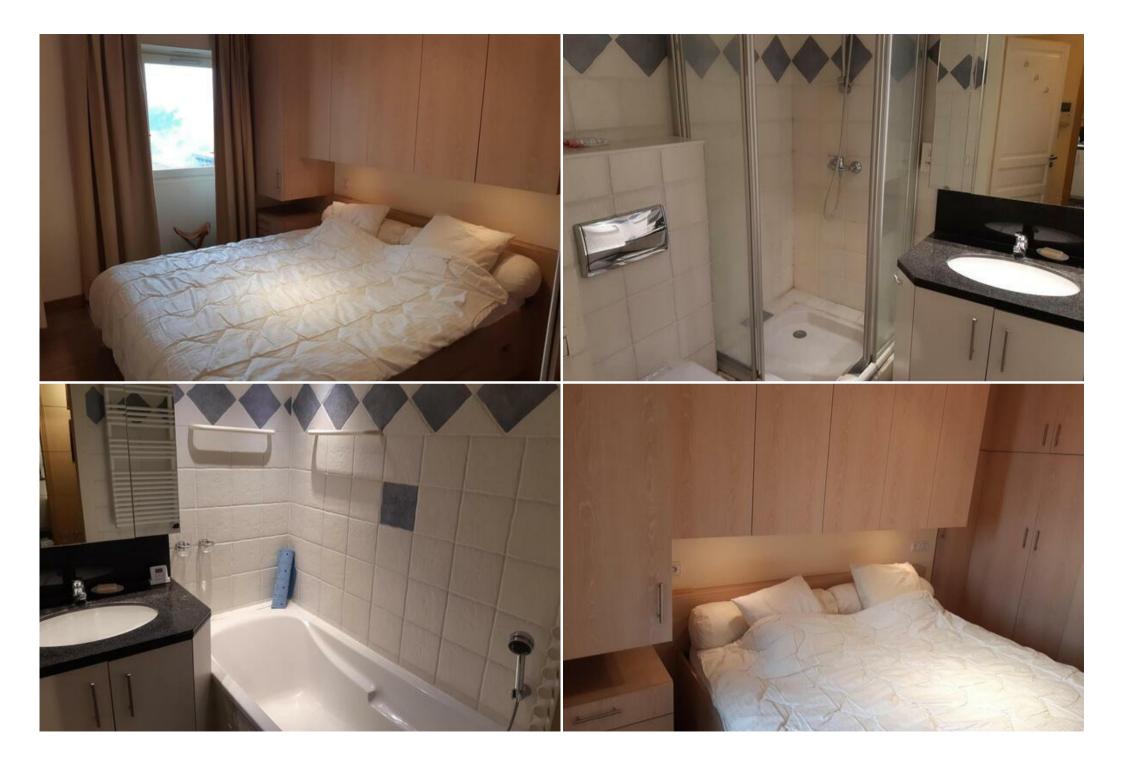

## SLEEPING ARRANGEMENT:

Bedroom 1: 1 double bed 180x200cm Bedroom 2: 2x2 bunk beds (4 x 80x200cm), 1 washbasin

1 bathroom with bathtub, shower and toilets

1 separated toilets

1 ski locker, 1 private garage, depart ski in/ski out Wifi 4G connection extra charge (5Go/day) This apartment is not suitable for people with reduced mobility.