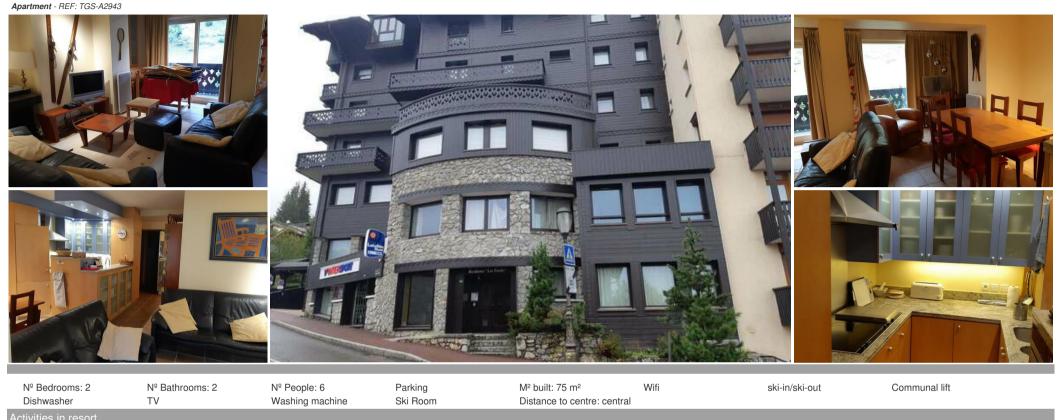

## 2 bedrooms apartment of 75 sq-m for 6 persons, Courchevel

France, Courchevel, Courchevel 1550

| Activities in resolu |         |                      |      |        |                 |        |         |  |
|----------------------|---------|----------------------|------|--------|-----------------|--------|---------|--|
| Skiing/Snowboarding  | Cycling | Cross country skiing | Golf | Hiking | Mountain-Biking | Riding | Sailing |  |
|                      |         |                      |      |        |                 |        |         |  |

## 2 bedrooms apartment of 75 sq-m for 6 persons, on the 3rd floor with lift for rent in Courchevel 1550 Village.

Living room with dining area, balcony facing South, view on slopes and television.

Kitchen open on the dining area, with fridge, freezer, hotplates, oven, dishwasher, washing machine and microwave.