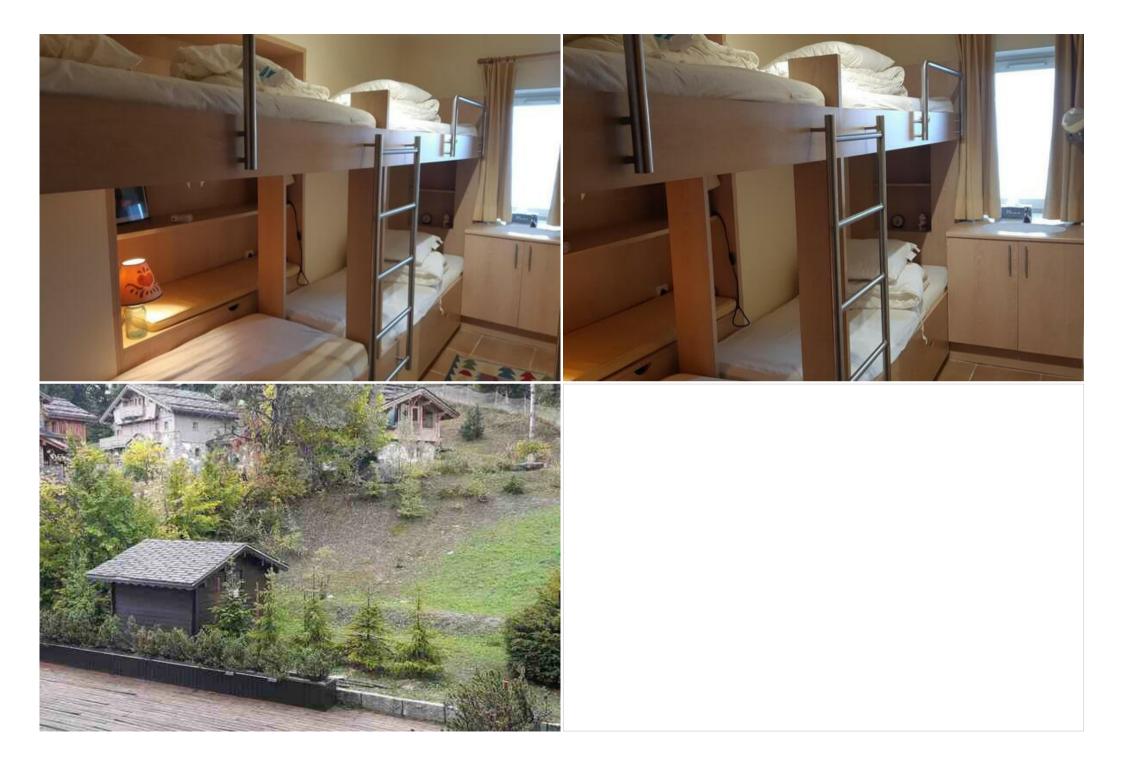

## SLEEPING ARRANGEMENT:

Bedroom 1: 1 double bed 180x200cm Bedroom 2: 2x2 bunk beds (4 x 80x200cm), 1 washbasin

1 bathroom with bathtub, shower and toilets

1 separated toilets

1 ski locker, 1 private garage, depart ski in/ski out Wifi 4G connection extra charge (5Go/day) This apartment is not suitable for people with reduced mobility.