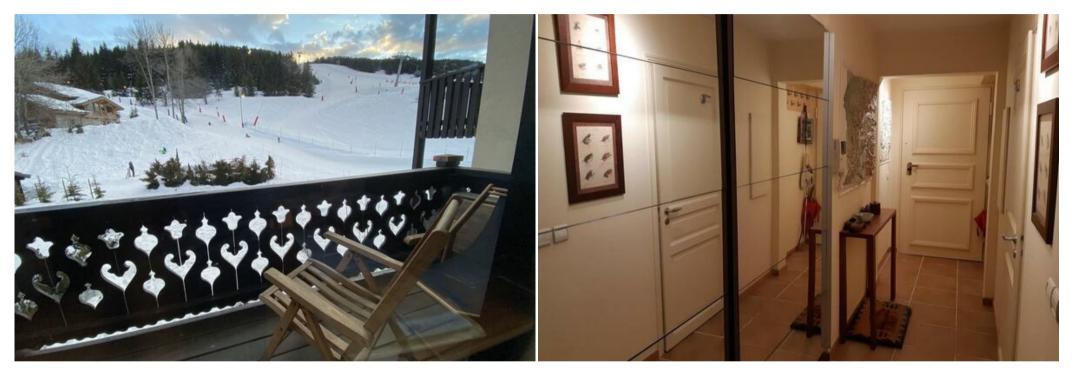

## 2 bedrooms apartment of 75 sq-m for 6 persons, on the 3rd floor with lift for rent in Courchevel 1550 Village.

Living room with dining area, balcony facing South, view on slopes and television.

Kitchen open on the dining area, with fridge, freezer, hotplates, oven, dishwasher, washing machine and microwave.