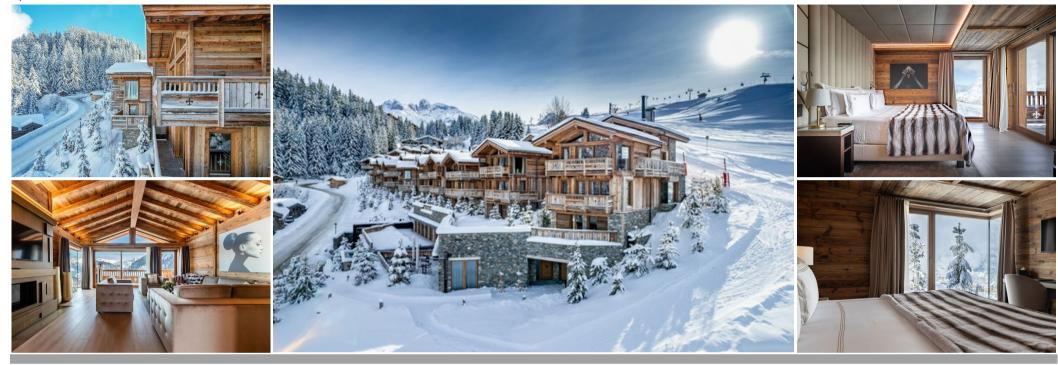

## Apartment in Courchevel 1650

France, Courchevel, Courchevel 1650, Le Belvédère

Apartment - REF: TGS-A2951

Nº Bedrooms: 4

Nº Bathrooms: 4

Wifi

Residences sit closest to the Belvédère slopes. In fact, they couldn't be any closer. By morning, look out of your windows for the live action: watch as skiers skin up and lifts float pass overhead.

At night, gaze at piste bashers glowing in the dark, grooming those same runs to perfection again. Your top floor opens directly to the terrace areas that backs onto the slope. Here, your dedicated butler will place your skis each morning to waste not one minute of adventure.

Our uber-luxe residence is your group's canvas — the perfect launchpad for adventure that makes coming home just as fun as hitting the slopes. You will experience the signature Ultima services, from transfers to Courchevel 1850 through to a 24/7 concierge. You'll have access to our indulgent spa and boutique ski store for in-house fittings.