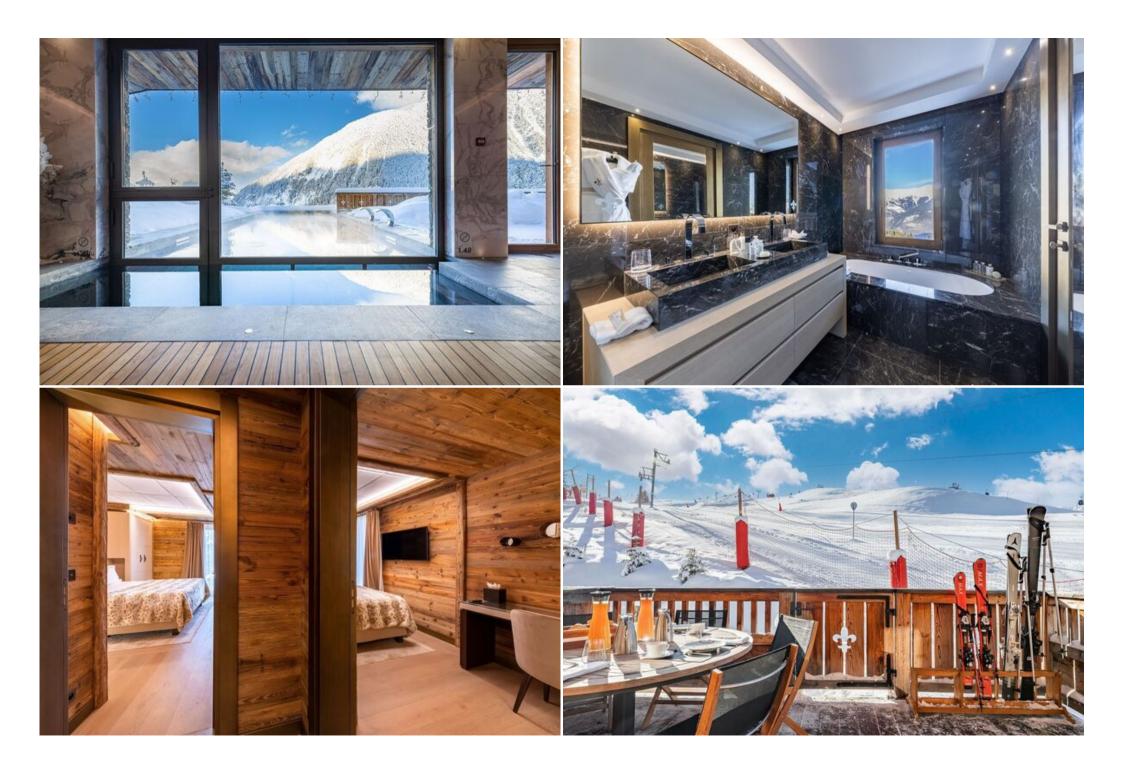

- Private Residences with 4 Ensuite Bedrooms
- Ultima Breakfast Served Daily in Residence
- Private Chef for Dinner with Set Menus Included, Upgrades Available
- Slope-facing Terrace
- Ultima Body Amenities
- Room Service Available
- Free Minibar, Refreshed Once Daily
- Kitchen Stocked with Essential Condiments

- Ski Butler
- Ultima-trained Ski Instructors
- Spa Access
- Positioned on One of Courchevel's Sunniest Slopes
- Boutique Ski Store For In-house Fittings
- Transfer to Courchevel 1850 (Shared with Other Guests)
- Dedicated Butlers, Nannies & More Available On Request
- Valet & Self Parking
- WiFi
- Private Dining Room Available for up to 25 Guests