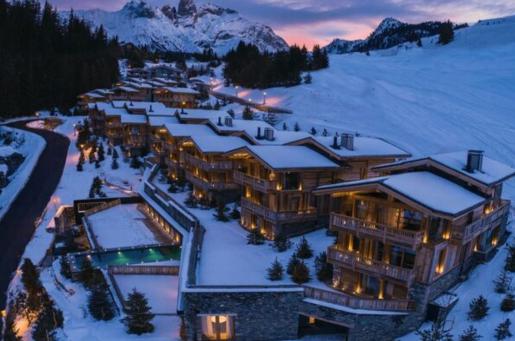

## Apartment in Courchevel 1650

France, Courchevel, Courchevel 1650, Le Belvédère

Apartment - REF: TGS-A2951

Nº Bedrooms: 4

Nº Bathrooms: 4

Wifi

Residences sit closest to the Belvédère slopes. In fact, they couldn't be any closer. By morning, look out of your windows for the live action: watch as skiers skin up and lifts float pass overhead.

At night, gaze at piste bashers glowing in the dark, grooming those same runs to perfection again. Your top floor opens directly to the terrace areas that backs onto the slope. Here, your dedicated butler will place your skis each morning to waste not one minute of adventure.