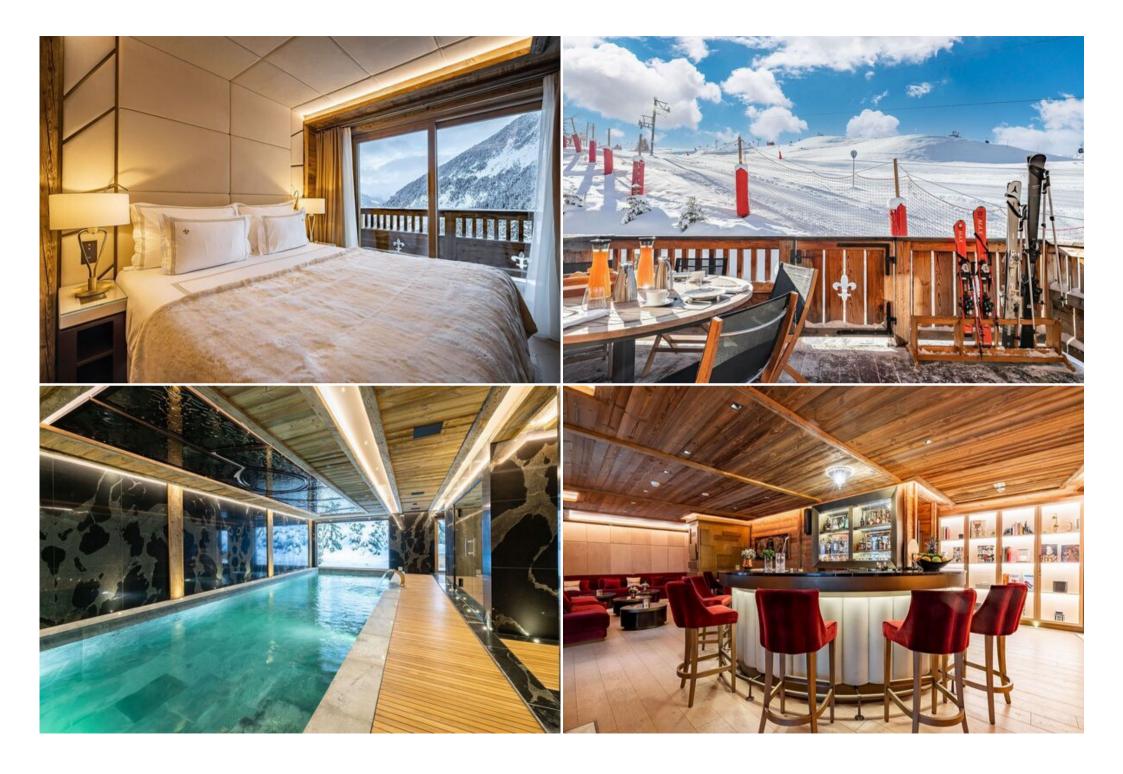

And this may come as no surprise but the mountain views (of the sunniest slopes in Courchevel) are inescapable. You'll have access to our indulgent spa and boutique ski store for in-house fittings.

- Private Residences with 4 Ensuite Bedrooms
- Ultima Breakfast Served Daily in Residence
- Private Chef for Dinner with Set Menus Included, Upgrades Available
- Mountain-facing Balcony & Outdoor Terrace
- Ultima Body Amenities
- Room Service Available
- Free Minibar, Refreshed Once Daily
- Kitchen Stocked with Essential Condiments
- Ski Butler

- Ultima-trained Ski Instructors
- Spa Access
- Positioned on One of Courchevel's Sunniest Slopes
- Boutique Ski Store for In-House Fittings & Sunniest Slopes
- Transfer to Courchevel 1850 (Shared with Other Guests)
- Valet & Self Parking
- Dedicated Butlers, Nannies & More Available on Request
- WiFi
- Private Dining Room Available for up to 25 Guests