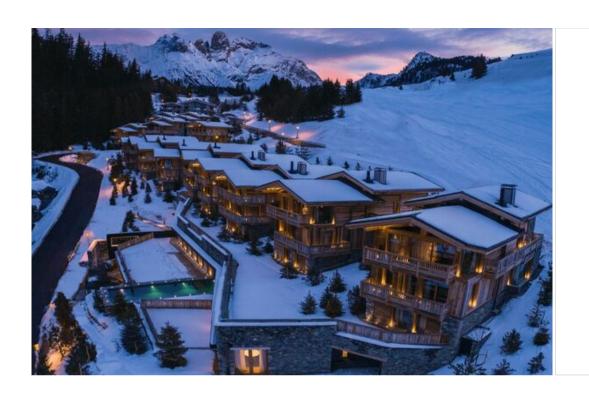

## Apartment in Courchevel 1650

France, Courchevel, Courchevel 1650, Le Belvédère

Apartment - REF: TGS-A2952

Nº Bedrooms: 4

Nº Bathrooms: 4

Wifi

Residences lie at the heart of Ultima Courchevel Belvédère. Minutes away from the slope, these four-bedroom residences have marvellous views of the mountain range in front of them. You have ski-in and ski-out access through the resort's in-house ski store, as well as a full 'skier's breakfast', nightly private chef experiences, and other surprises. Each expertly curated bedroom has a gloriously marbled ensuite.

Unwind or crank it up a gear; this resort was designed for either. Our uber-luxe residence is your group's canvas — the perfect launchpad for adventure that makes coming home just as fun as hitting the slopes.

And this may come as no surprise but the mountain views (of the sunniest slopes in Courchevel) are inescapable. You'll have access to our indulgent spa and boutique ski store for in-house fittings.

- Private Residences with 4 Ensuite Bedrooms
- Ultima Breakfast Served Daily in Residence
- Private Chef for Dinner with Set Menus Included, Upgrades Available
- Mountain-facing Balcony & Outdoor Terrace
- Ultima Body Amenities
- Room Service Available
- Free Minibar, Refreshed Once Daily
- Kitchen Stocked with Essential Condiments
- Ski Butler