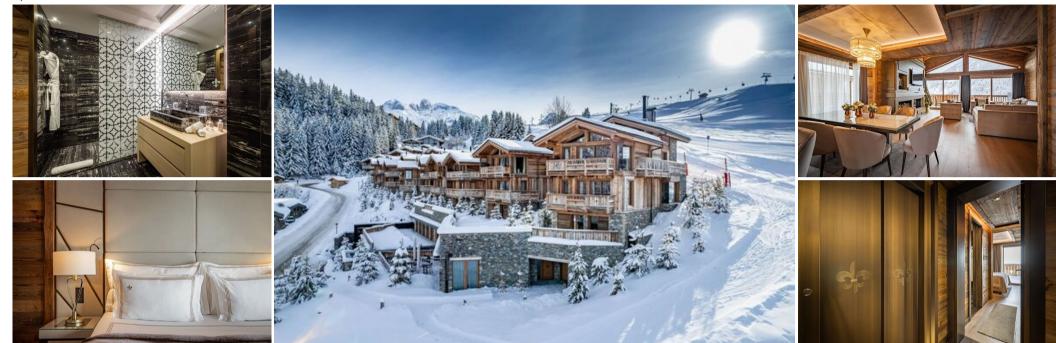

## Apartment in Courchevel 1650

France, Courchevel, Courchevel 1650, Le Belvédère

Apartment - REF: TGS-A2952

Nº Bedrooms: 4

Nº Bathrooms: 4

Wifi

Residences lie at the heart of Ultima Courchevel Belvédère. Minutes away from the slope, these four-bedroom residences have marvellous views of the mountain range in front of them. You have ski-in and ski-out access through the resort's in-house ski store, as well as a full 'skier's breakfast', nightly private chef experiences, and other surprises. Each expertly curated bedroom has a gloriously marbled ensuite.

Unwind or crank it up a gear; this resort was designed for either. Our uber-luxe residence is your group's canvas — the perfect launchpad for adventure that makes coming home just as fun as hitting the slopes.

And this may come as no surprise but the mountain views (of the sunniest slopes in Courchevel) are inescapable. You'll have access to our indulgent spa and boutique ski store for in-house fittings.

- Private Residences with 4 Ensuite Bedrooms
- Ultima Breakfast Served Daily in Residence
- Private Chef for Dinner with Set Menus Included, Upgrades Available
- Mountain-facing Balcony & Outdoor Terrace
- Ultima Body Amenities
- Room Service Available
- Free Minibar, Refreshed Once Daily
- Kitchen Stocked with Essential Condiments
- Ski Butler