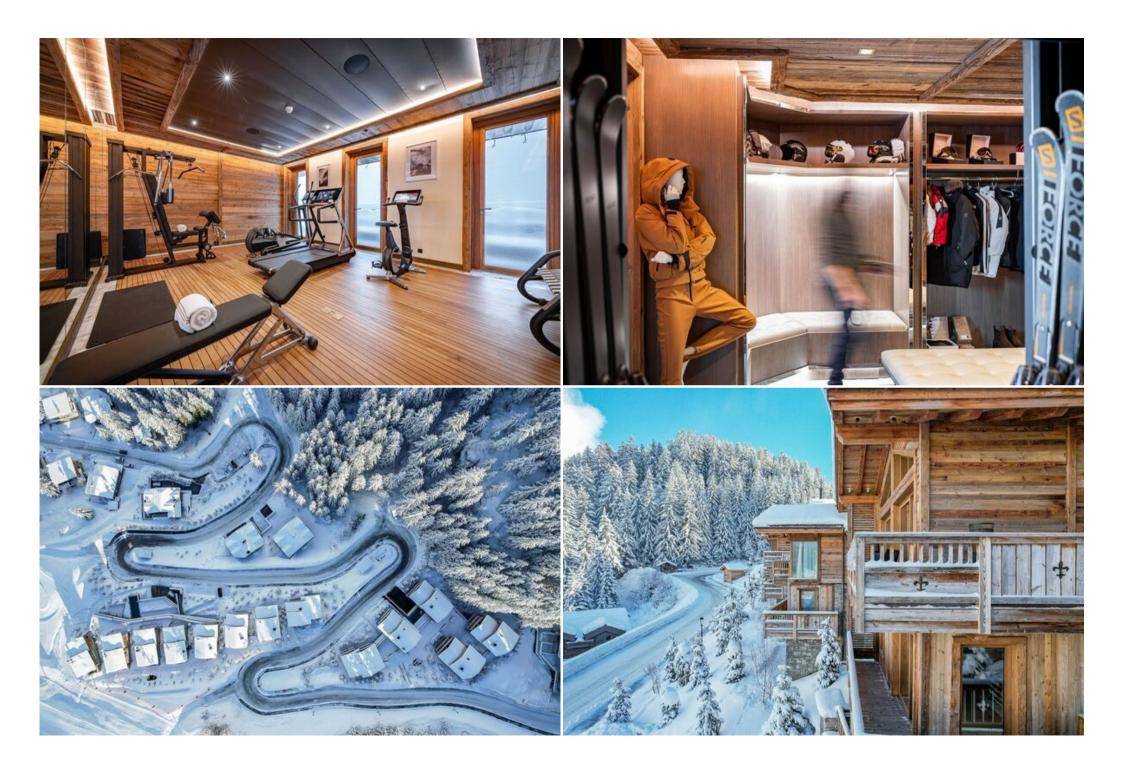

And this may come as no surprise but the mountain views (of the sunniest slopes in Courchevel) are inescapable. You'll have access to our indulgent spa and boutique ski store for in-house fittings.

- Private Residences with 4 Ensuite Bedrooms
- Ultima Breakfast Served Daily in Residence
- Private Chef for Dinner with Set Menus Included, Upgrades Available
- Mountain-facing Balcony & Outdoor Terrace
- Ultima Body Amenities
- Room Service Available
- Free Minibar, Refreshed Once Daily
- Kitchen Stocked with Essential Condiments
- Ski Butler

- Ultima-trained Ski Instructors
- Spa Access
- Positioned on One of Courchevel's Sunniest Slopes
- Boutique Ski Store for In-House Fittings & Sunniest Slopes
- Transfer to Courchevel 1850 (Shared with Other Guests)
- Valet & Self Parking
- Dedicated Butlers, Nannies & More Available on Request
- WiFi
- Private Dining Room Available for up to 25 Guests