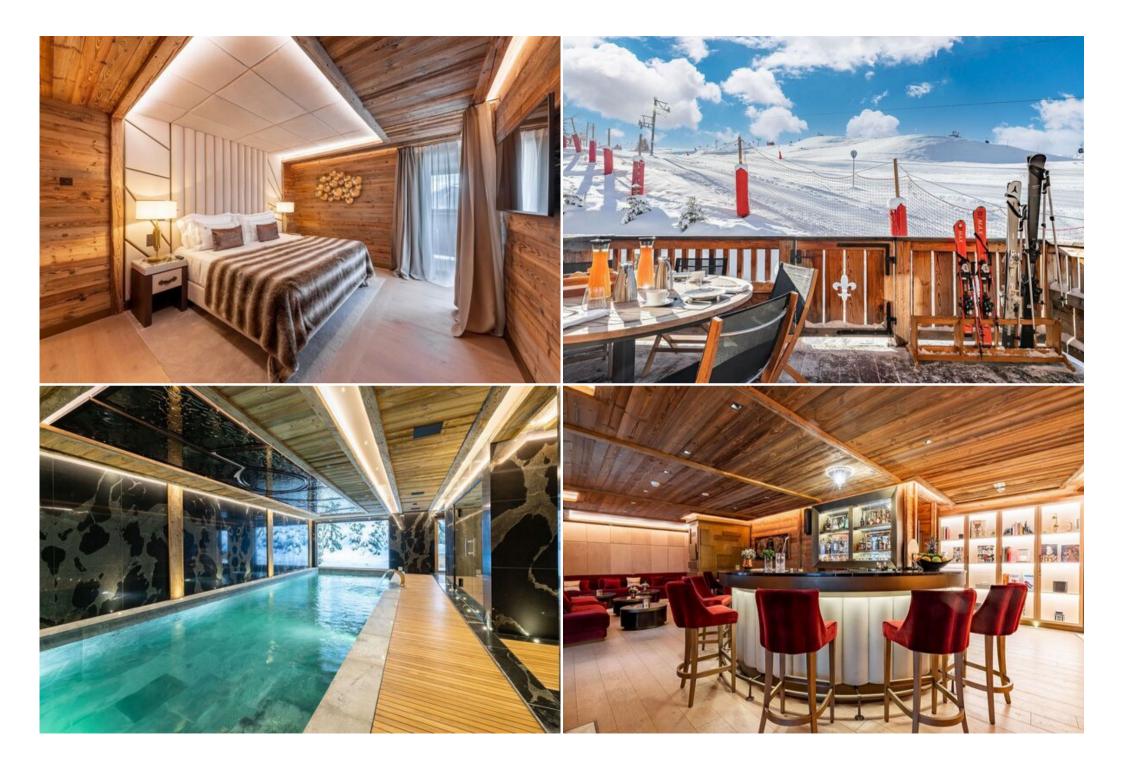

Your group will experience the best of while positioned on one of Courchevel's sunniest slopes. It's ideal for a large group of friends or family who wish to savour every moment away.

- Private Residences with 4 or 5 Ensuite Bedrooms and Dressing Areas
- · Breakfast Served Daily in Residence
- Private Chef for Dinner with Set Menus Included, Upgrades Available
- Mountain-facing Balcony & Outdoor Terrace

- Body Amenities
- Free Minibar, Refreshed Once Daily
- Kitchen Stocked with Essential Condiments
- Ski Butler
- Ski Instructors
- Spa Access
- Positioned on One of Courchevel's Sunniest Slopes
- Boutique Ski Store for In-House Fittings
- Transfer to Courchevel 1850 (Shared with Other Guests)
- Valet & Self Parking
- Dedicated Butlers, Nannies & More Available On Request
- WiFi
- Private Dining Room Available for up to 25 Guests
- Room Service Not Available