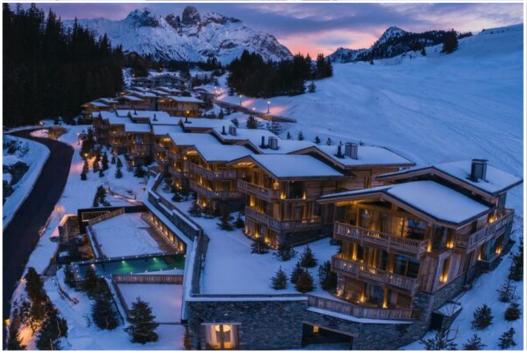

## Apartment in Courchevel 1650

France, Courchevel, Courchevel 1650, Le Belvédère

Apartment - REF: TGS-A2953

228 Rue du Belvédère 73120 Courchevel

At the edge of the La Rosière Forest, our four-to five-bedroom Residences are exquisitely crafted for enchanting moments after a day spent carving snow. They offer complete privacy for all guests, with access to a luxurious spa, on-demand concierge team, private chef experiences, and housekeeping services. Each spacious bedroom has a gloriously marbled ensuite.

Your group will experience the best of while positioned on one of Courchevel's sunniest slopes. It's ideal for a large group of friends or family who wish to savour every moment away.

- Private Residences with 4 or 5 Ensuite Bedrooms and Dressing Areas
- · Breakfast Served Daily in Residence
- Private Chef for Dinner with Set Menus Included, Upgrades Available
- Mountain-facing Balcony & Outdoor Terrace