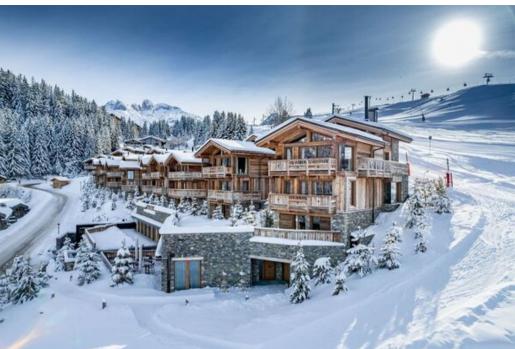

## Apartment in Courchevel 1650

France, Courchevel, Courchevel 1650, Le Belvédère

Apartment - REF: TGS-A2953

228 Rue du Belvédère 73120 Courchevel

At the edge of the La Rosière Forest, our four-to five-bedroom Residences are exquisitely crafted for enchanting moments after a day spent carving snow. They offer complete privacy for all guests, with access to a luxurious spa, on-demand concierge team, private chef experiences, and housekeeping services. Each spacious bedroom has a gloriously marbled ensuite.

Your group will experience the best of while positioned on one of Courchevel's sunniest slopes. It's ideal for a large group of friends or family who wish to savour every moment away.

- Private Residences with 4 or 5 Ensuite Bedrooms and Dressing Areas
- · Breakfast Served Daily in Residence
- Private Chef for Dinner with Set Menus Included, Upgrades Available
- Mountain-facing Balcony & Outdoor Terrace