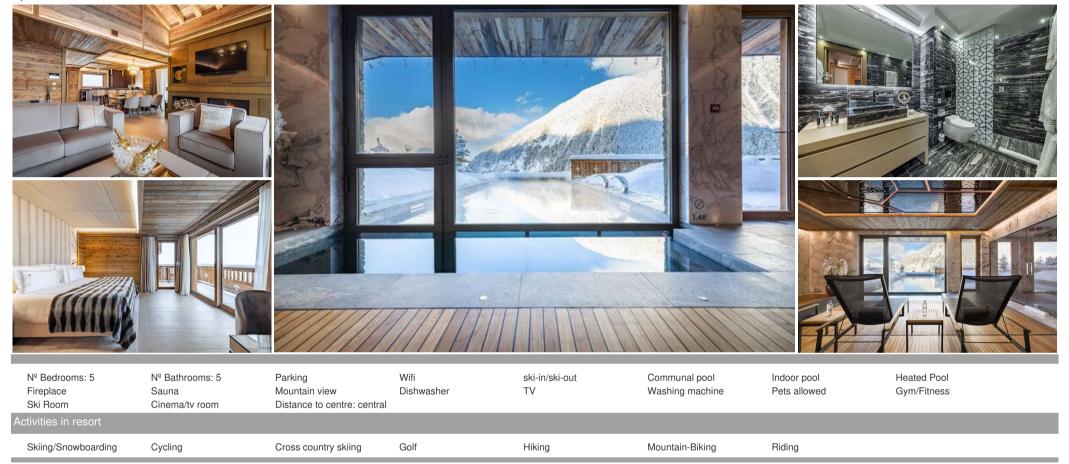

## Apartment in Courchevel 1650

France, Courchevel, Courchevel 1650, Le Belvédère

Apartment - REF: TGS-A2953

228 Rue du Belvédère 73120 Courchevel

At the edge of the La Rosière Forest, our four-to five-bedroom Residences are exquisitely crafted for enchanting moments after a day spent carving snow. They offer complete privacy for all guests, with access to a luxurious spa, on-demand concierge team, private chef experiences, and housekeeping services. Each spacious bedroom has a gloriously marbled ensuite.

Your group will experience the best of while positioned on one of Courchevel's sunniest slopes. It's ideal for a large group of friends or family who wish to savour every moment away.

- Private Residences with 4 or 5 Ensuite Bedrooms and Dressing Areas
- · Breakfast Served Daily in Residence
- Private Chef for Dinner with Set Menus Included, Upgrades Available
- Mountain-facing Balcony & Outdoor Terrace

- Body Amenities
- Free Minibar, Refreshed Once Daily
- Kitchen Stocked with Essential Condiments
- Ski Butler
- Ski Instructors
- Spa Access
- Positioned on One of Courchevel's Sunniest Slopes
- Boutique Ski Store for In-House Fittings
- Transfer to Courchevel 1850 (Shared with Other Guests)
- Valet & Self Parking
- Dedicated Butlers, Nannies & More Available On Request
- WiFi
- Private Dining Room Available for up to 25 Guests
- Room Service Not Available