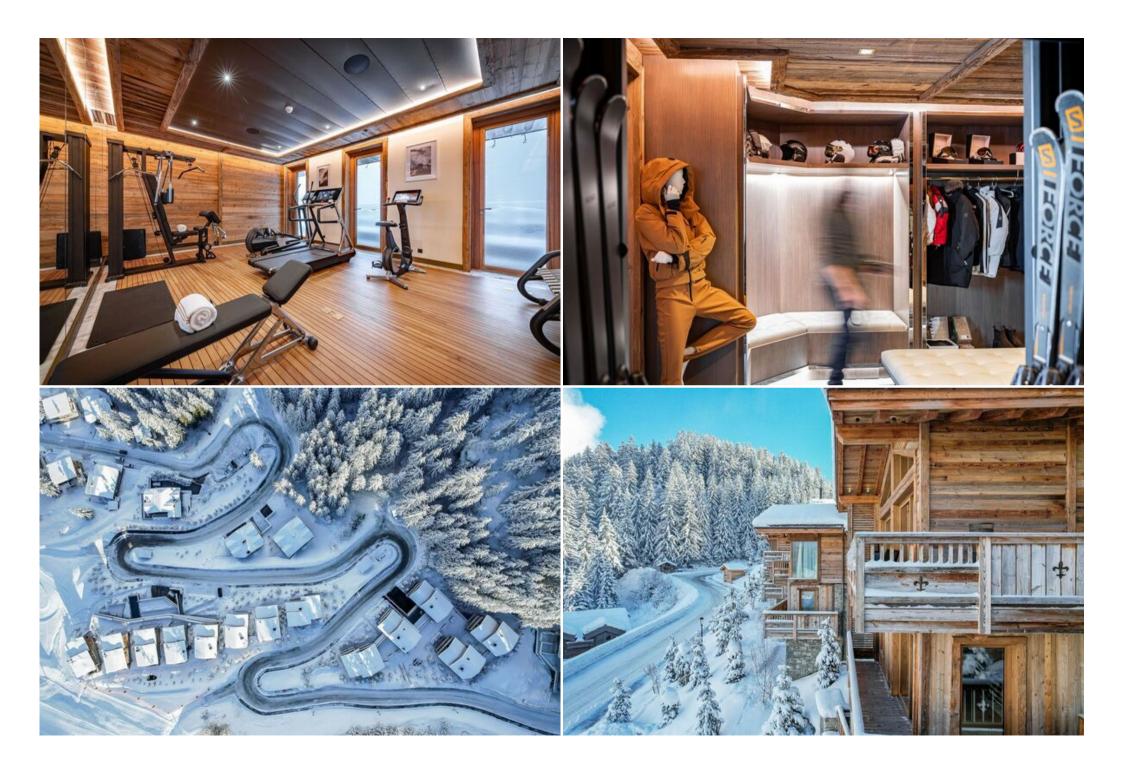

- Body Amenities
- Free Minibar, Refreshed Once Daily
- Kitchen Stocked with Essential Condiments
- Ski Butler
- Ski Instructors
- Spa Access
- Positioned on One of Courchevel's Sunniest Slopes
- Boutique Ski Store for In-House Fittings
- Transfer to Courchevel 1850 (Shared with Other Guests)
- Valet & Self Parking
- Dedicated Butlers, Nannies & More Available On Request
- WiFi
- Private Dining Room Available for up to 25 Guests
- Room Service Not Available