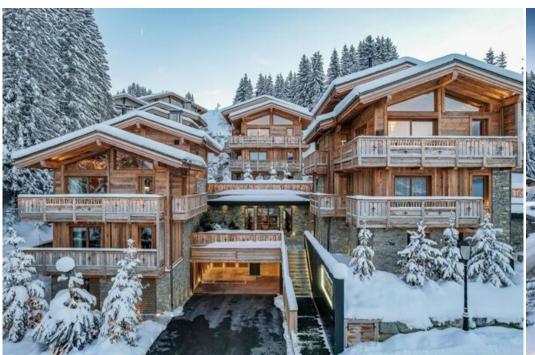

## Apartment in Courchevel 1650

France, Courchevel, Courchevel 1650, Le Belvédère

Apartment - REF: TGS-A2953

228 Rue du Belvédère 73120 Courchevel

At the edge of the La Rosière Forest, our four-to five-bedroom Residences are exquisitely crafted for enchanting moments after a day spent carving snow. They offer complete privacy for all guests, with access to a luxurious spa, on-demand concierge team, private chef experiences, and housekeeping services. Each spacious bedroom has a gloriously marbled ensuite.

Your group will experience the best of while positioned on one of Courchevel's sunniest slopes. It's ideal for a large group of friends or family who wish to savour every moment away.

- Private Residences with 4 or 5 Ensuite Bedrooms and Dressing Areas
- · Breakfast Served Daily in Residence
- Private Chef for Dinner with Set Menus Included, Upgrades Available
- Mountain-facing Balcony & Outdoor Terrace