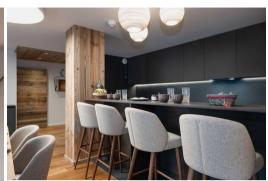

## It is composed of:

- An entrance
- 1 toilet with hand basin
- An open equipped kitchen
- A living room with TV and balcony
- A master bedroom (bed 180 x 200) with bathroom and TV
- A double bedroom (bed 140 x 200) with TV and balcony access
- A children cabin bedroom with 2 bunk beds (sleeps 4, 80x190) and without window
- A bathroom with toilet