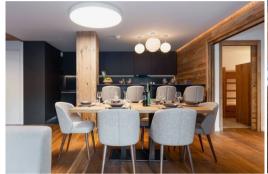

Very nice contemporary style apartment, completely new and facing east for rent in Courchevel 1550.

88sqm - Courchevel Village - 8 people - next to the slopes

## It is composed of:

- An entrance
- 1 toilet with hand basin
- An open equipped kitchen
- A living room with TV and balcony
- A master bedroom (bed 180 x 200) with bathroom and TV
- A double bedroom (bed 140 x 200) with TV and balcony access
- A children cabin bedroom with 2 bunk beds (sleeps 4, 80x190) and without window
- A bathroom with toilet