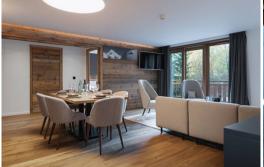

Very nice contemporary style apartment, completely new and facing east for rent in Courchevel 1550.

88sqm - Courchevel Village - 8 people - next to the slopes

## It is composed of:

- An entrance
- 1 toilet with hand basin
- An open equipped kitchen
- A living room with TV and balcony
- A master bedroom (bed 180 x 200) with bathroom and TV
- A double bedroom (bed 140 x 200) with TV and balcony access
- A children cabin bedroom with 2 bunk beds (sleeps 4, 80x190) and without window
- A bathroom with toilet