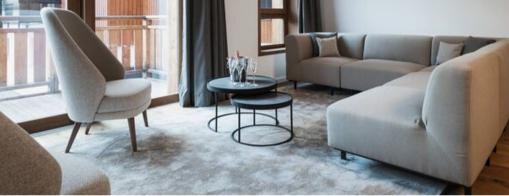

## It is composed of:

- An entrance
- 1 toilet with hand basin
- An open equipped kitchen
- A living room with TV and balcony
- A master bedroom (bed 180 x 200) with bathroom and TV
- A double bedroom (bed 140 x 200) with TV and balcony access
- A children cabin bedroom with 2 bunk beds (sleeps 4, 80x190) and without window
- A bathroom with toilet