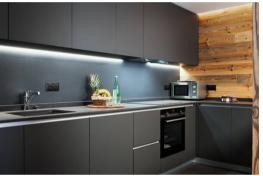

## It is composed of:

- An entrance
- 1 toilet with hand basin
- An open equipped kitchen
- A living room with TV and balcony
- A master bedroom (bed 180 x 200) with bathroom and TV
- A double bedroom (bed 140 x 200) with TV and balcony access
- A children cabin bedroom with 2 bunk beds (sleeps 4, 80x190) and without window
- A bathroom with toilet