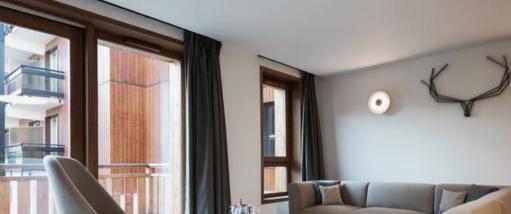

## It is composed of:

- An entrance
- 1 toilet with hand basin
- An open equipped kitchen
- A living room with TV and balcony
- A master bedroom (bed 180 x 200) with bathroom and TV
- A double bedroom (bed 140 x 200) with TV and balcony access
- A children cabin bedroom with 2 bunk beds (sleeps 4, 80x190) and without window
- A bathroom with toilet