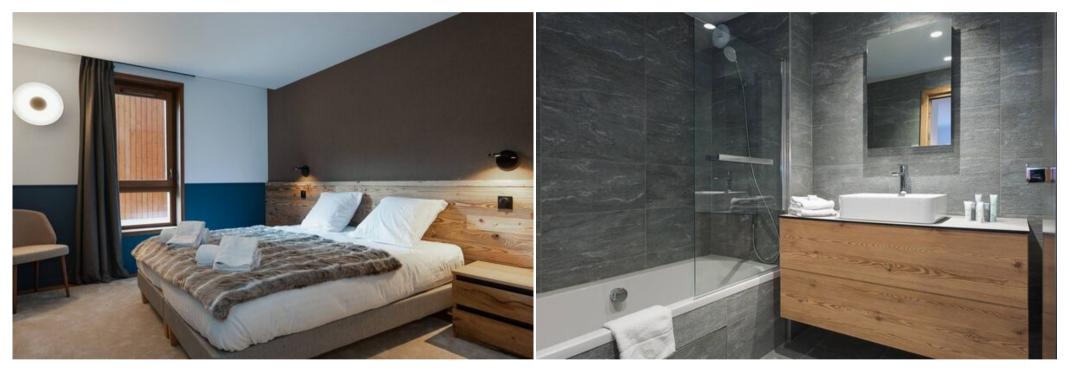

## It is composed of:

- An entrance
- 1 toilet with hand basin
- An open equipped kitchen
- A living room with TV and balcony
- A master bedroom (bed 180 x 200) with bathroom and TV
- A double bedroom (bed 140 x 200) with TV and balcony access
- A children cabin bedroom with 2 bunk beds (sleeps 4, 80x190) and without window
- A bathroom with toilet