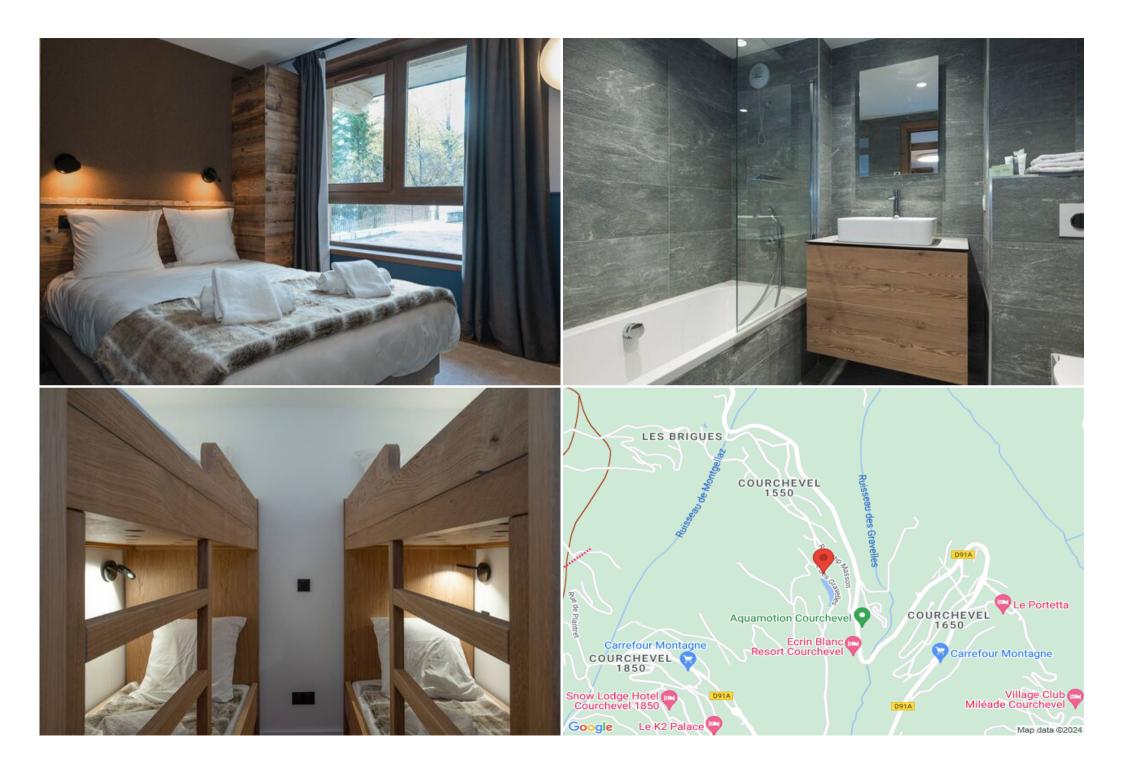

## It is composed of:

- An entrance
- 1 toilet with hand basin
- An open equipped kitchen
- A living room with TV and balcony
- A master bedroom (bed 180 x 200) with bathroom and TV
- A double bedroom (bed 140 x 200) with TV and balcony access
- A children cabin bedroom with 2 bunk beds (sleeps 4, 80x190) and without window
- A bathroom with toilet