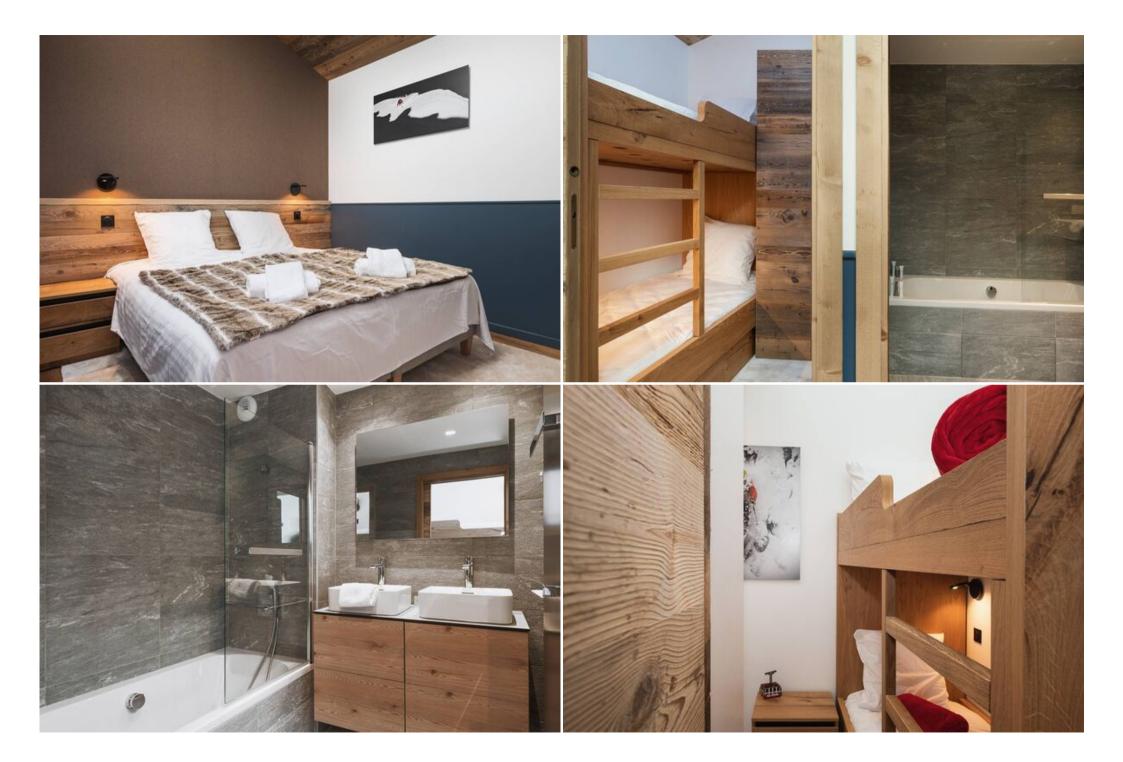

## Level 1 :

- A family room with a double or twin bedroom (1 double bed 180 x 200 or 2 twin bed 90 x 200) with TV, and a cabin bedroom with 1 bunk bed (sleeps 2 80x190), an ensuite bathroom with bath.

- A little cabin bedroom (recommended for children) with 1 bunk bed (sleeps 2 80x190)

- A toilet with hand basin

Other : 1 parking space n°1 1 ski locker n°34 Lift Washing machine and dryer in a common room in the residence entrance.