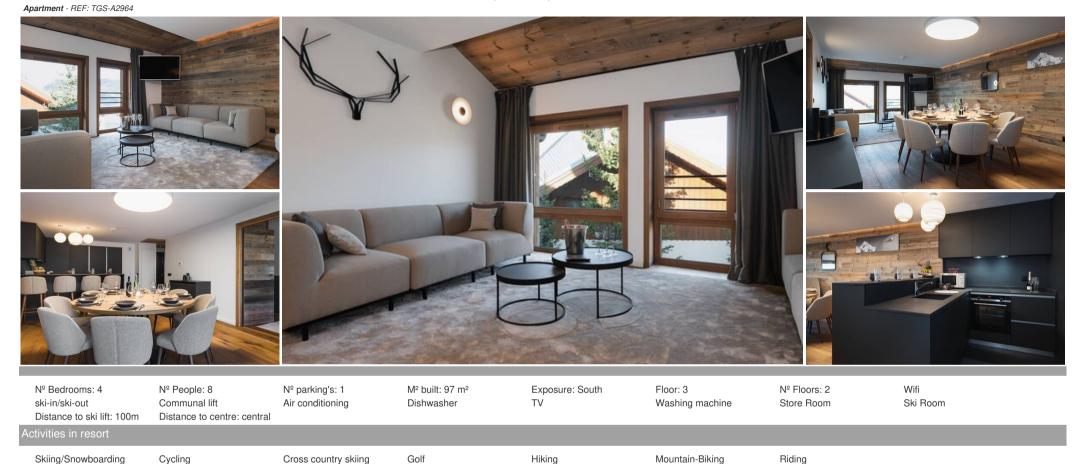

## Very nice contemporary style duplex apartment in Courchevel

France, Courchevel, Courchevel 1550

Very nice contemporary style duplex apartment, completely new and facing North in Courchevel 1550 for rent.

The residence has access to the slopes and is located close to the center. 97sqm - Courchevel Village - 8 people - next to the slopes

It is composed of :

Ground floor :

- An entrance

- A toilet with hand basin

- An equipped kitchen open to the living room.

- A master bedroom with 1 double bed (160x200), shower room, toilet and TV