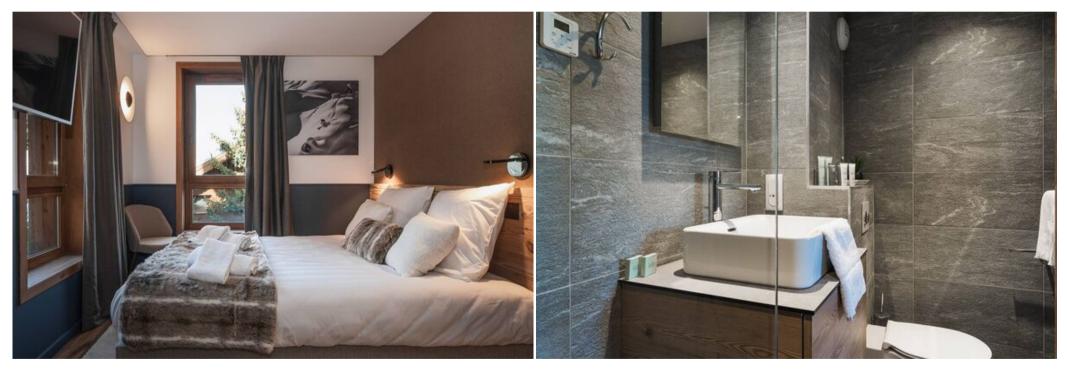

- An equipped kitchen open to the living room.

- A master bedroom with 1 double bed (160x200), shower room, toilet and TV